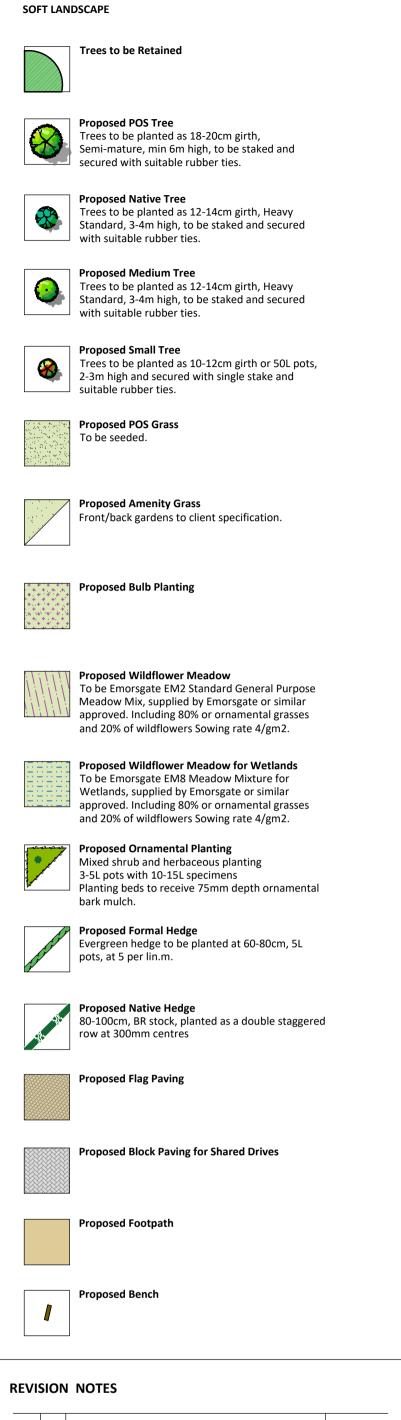

## LEGEND

| Rev | Ву | Description               | Date     |
|-----|----|---------------------------|----------|
|     |    |                           |          |
|     |    |                           |          |
| А   | AJ | Back garden trees removed | 06.10.23 |
|     | /0 |                           | 00.10.20 |