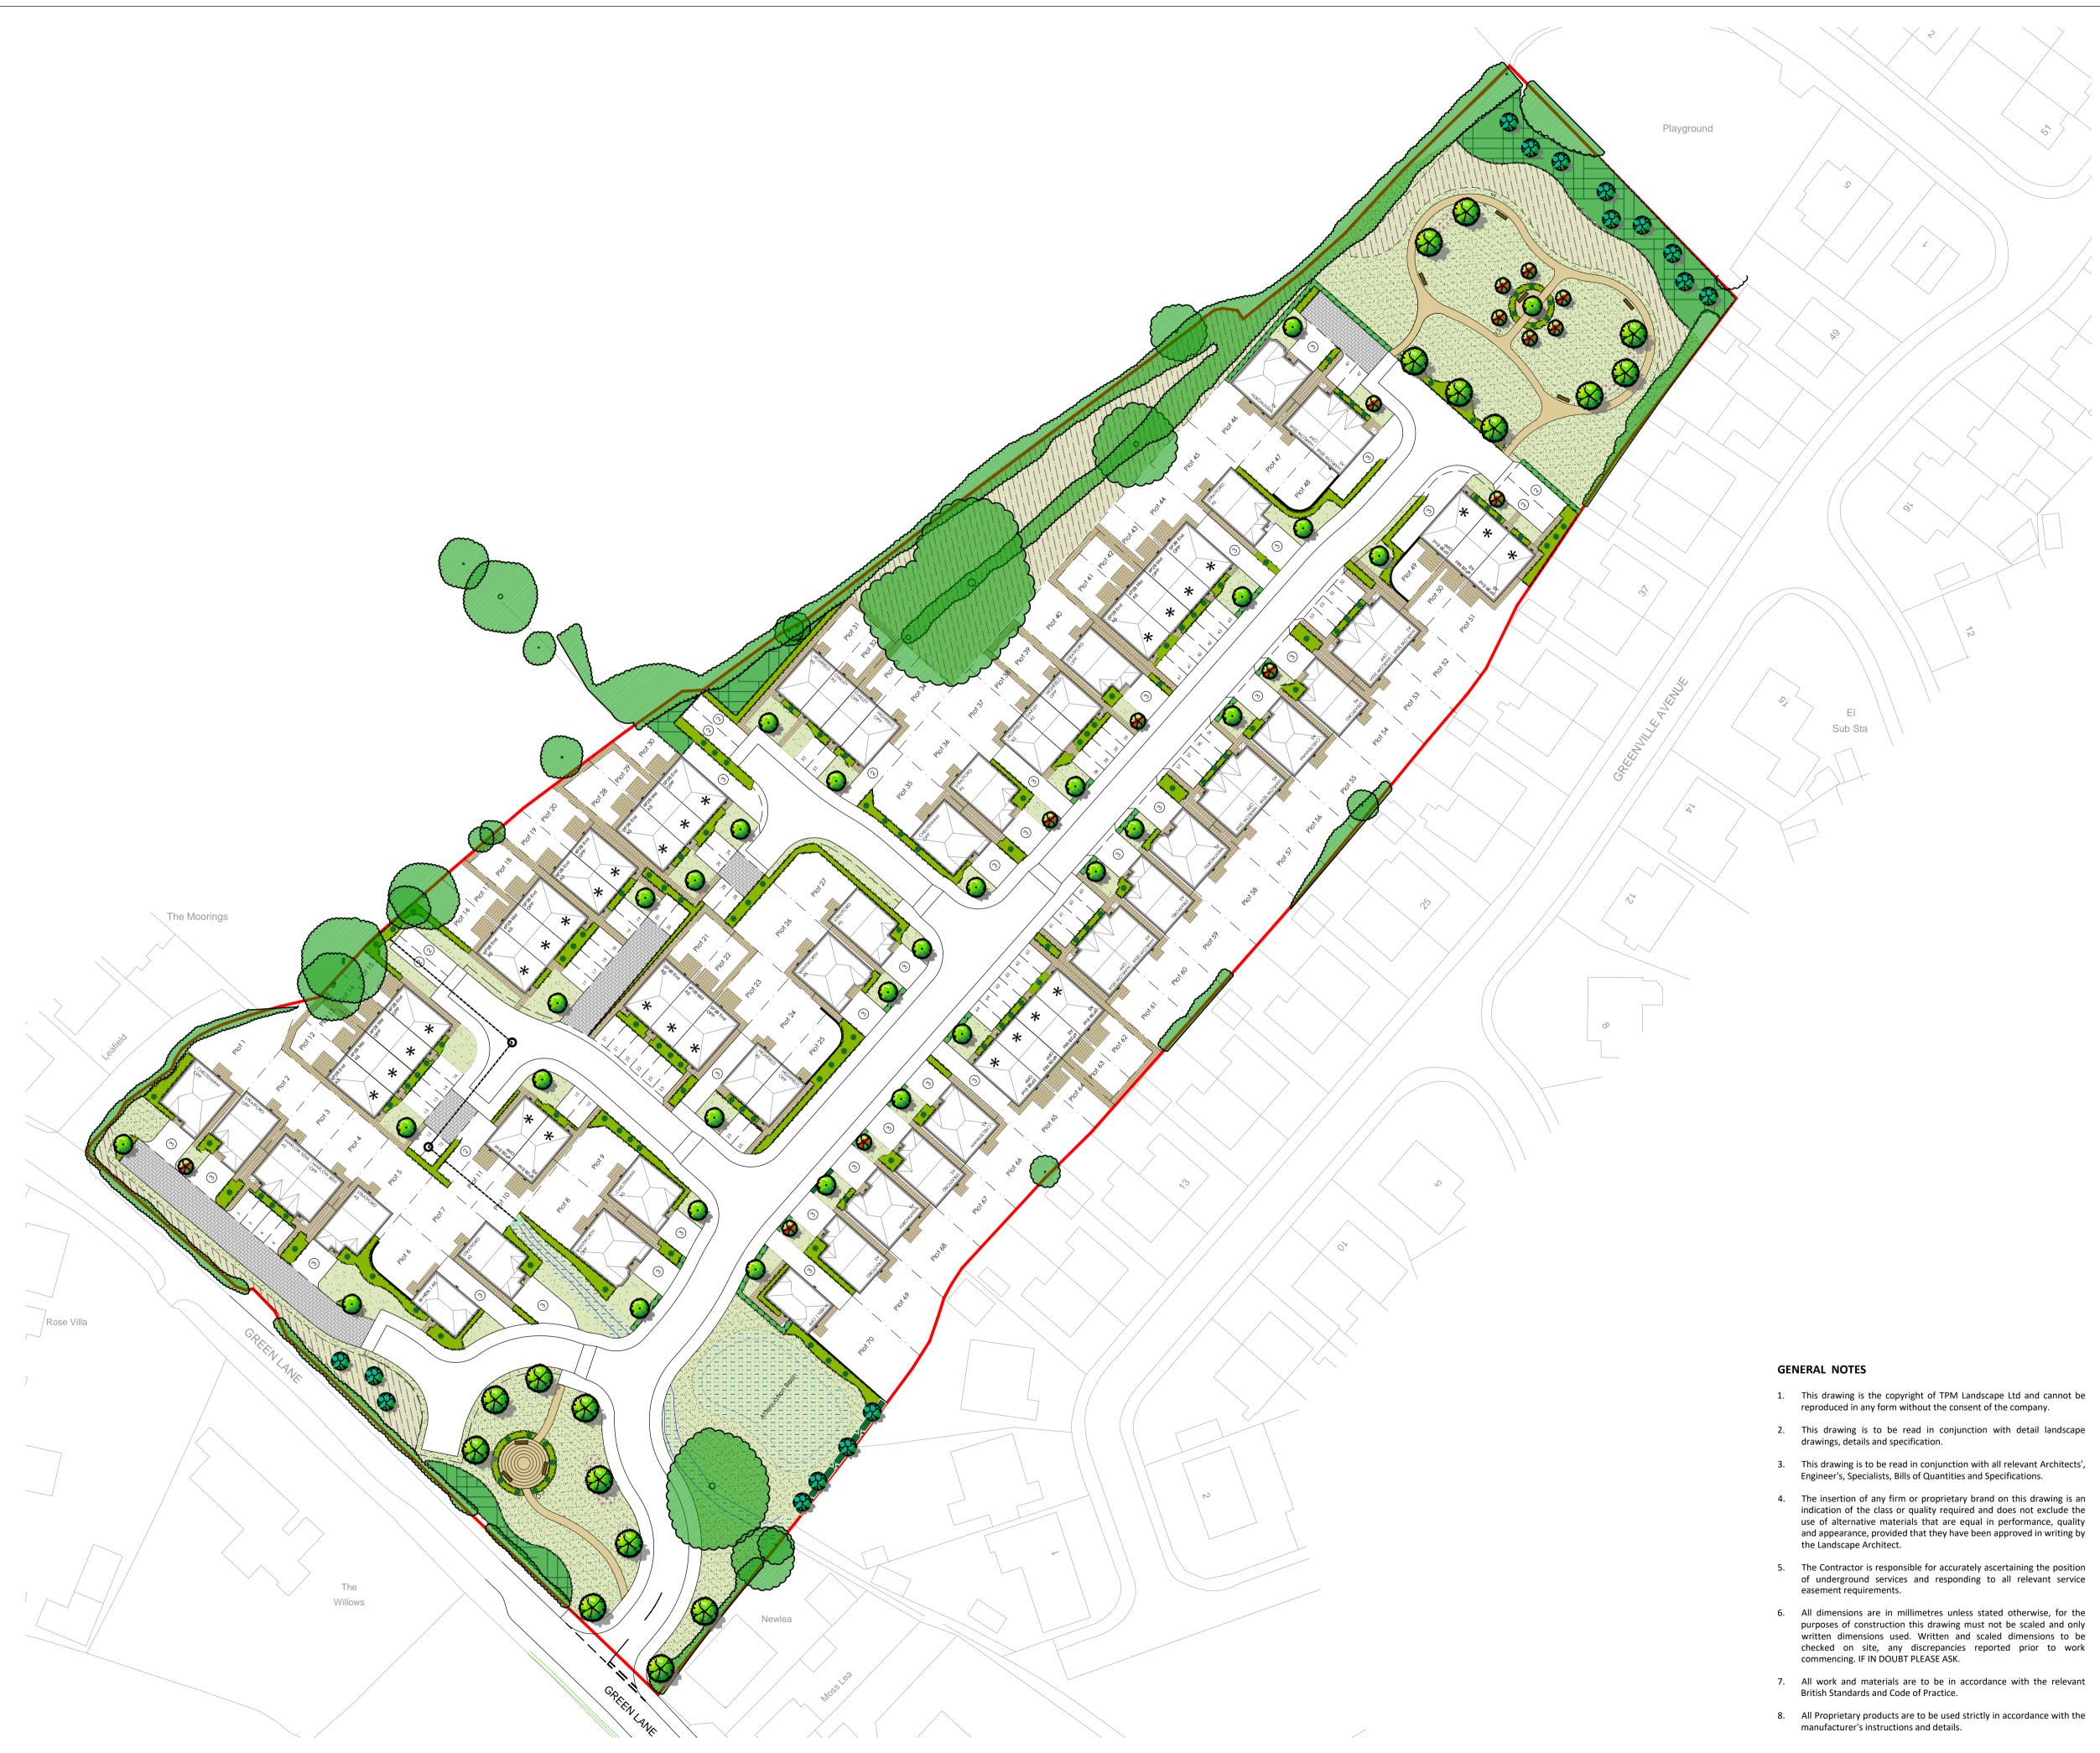

| <sup>Client</sup><br>Castle Gre                           | N                                |                        |                                   |  |  |  |  |
|-----------------------------------------------------------|----------------------------------|------------------------|-----------------------------------|--|--|--|--|
| Project<br>Ewloe Green                                    |                                  |                        |                                   |  |  |  |  |
| Description<br>Landscape Layout<br>Status<br>For Approval |                                  |                        |                                   |  |  |  |  |
| Scale @ A1<br>1:500<br>Job number<br>4495                 | Drawn<br>AJ<br>Drawing nu<br>101 | Checked<br>KP<br>Imber | Date<br>05.10.23<br>Revision<br>A |  |  |  |  |
| tpm landscape                                             |                                  |                        |                                   |  |  |  |  |