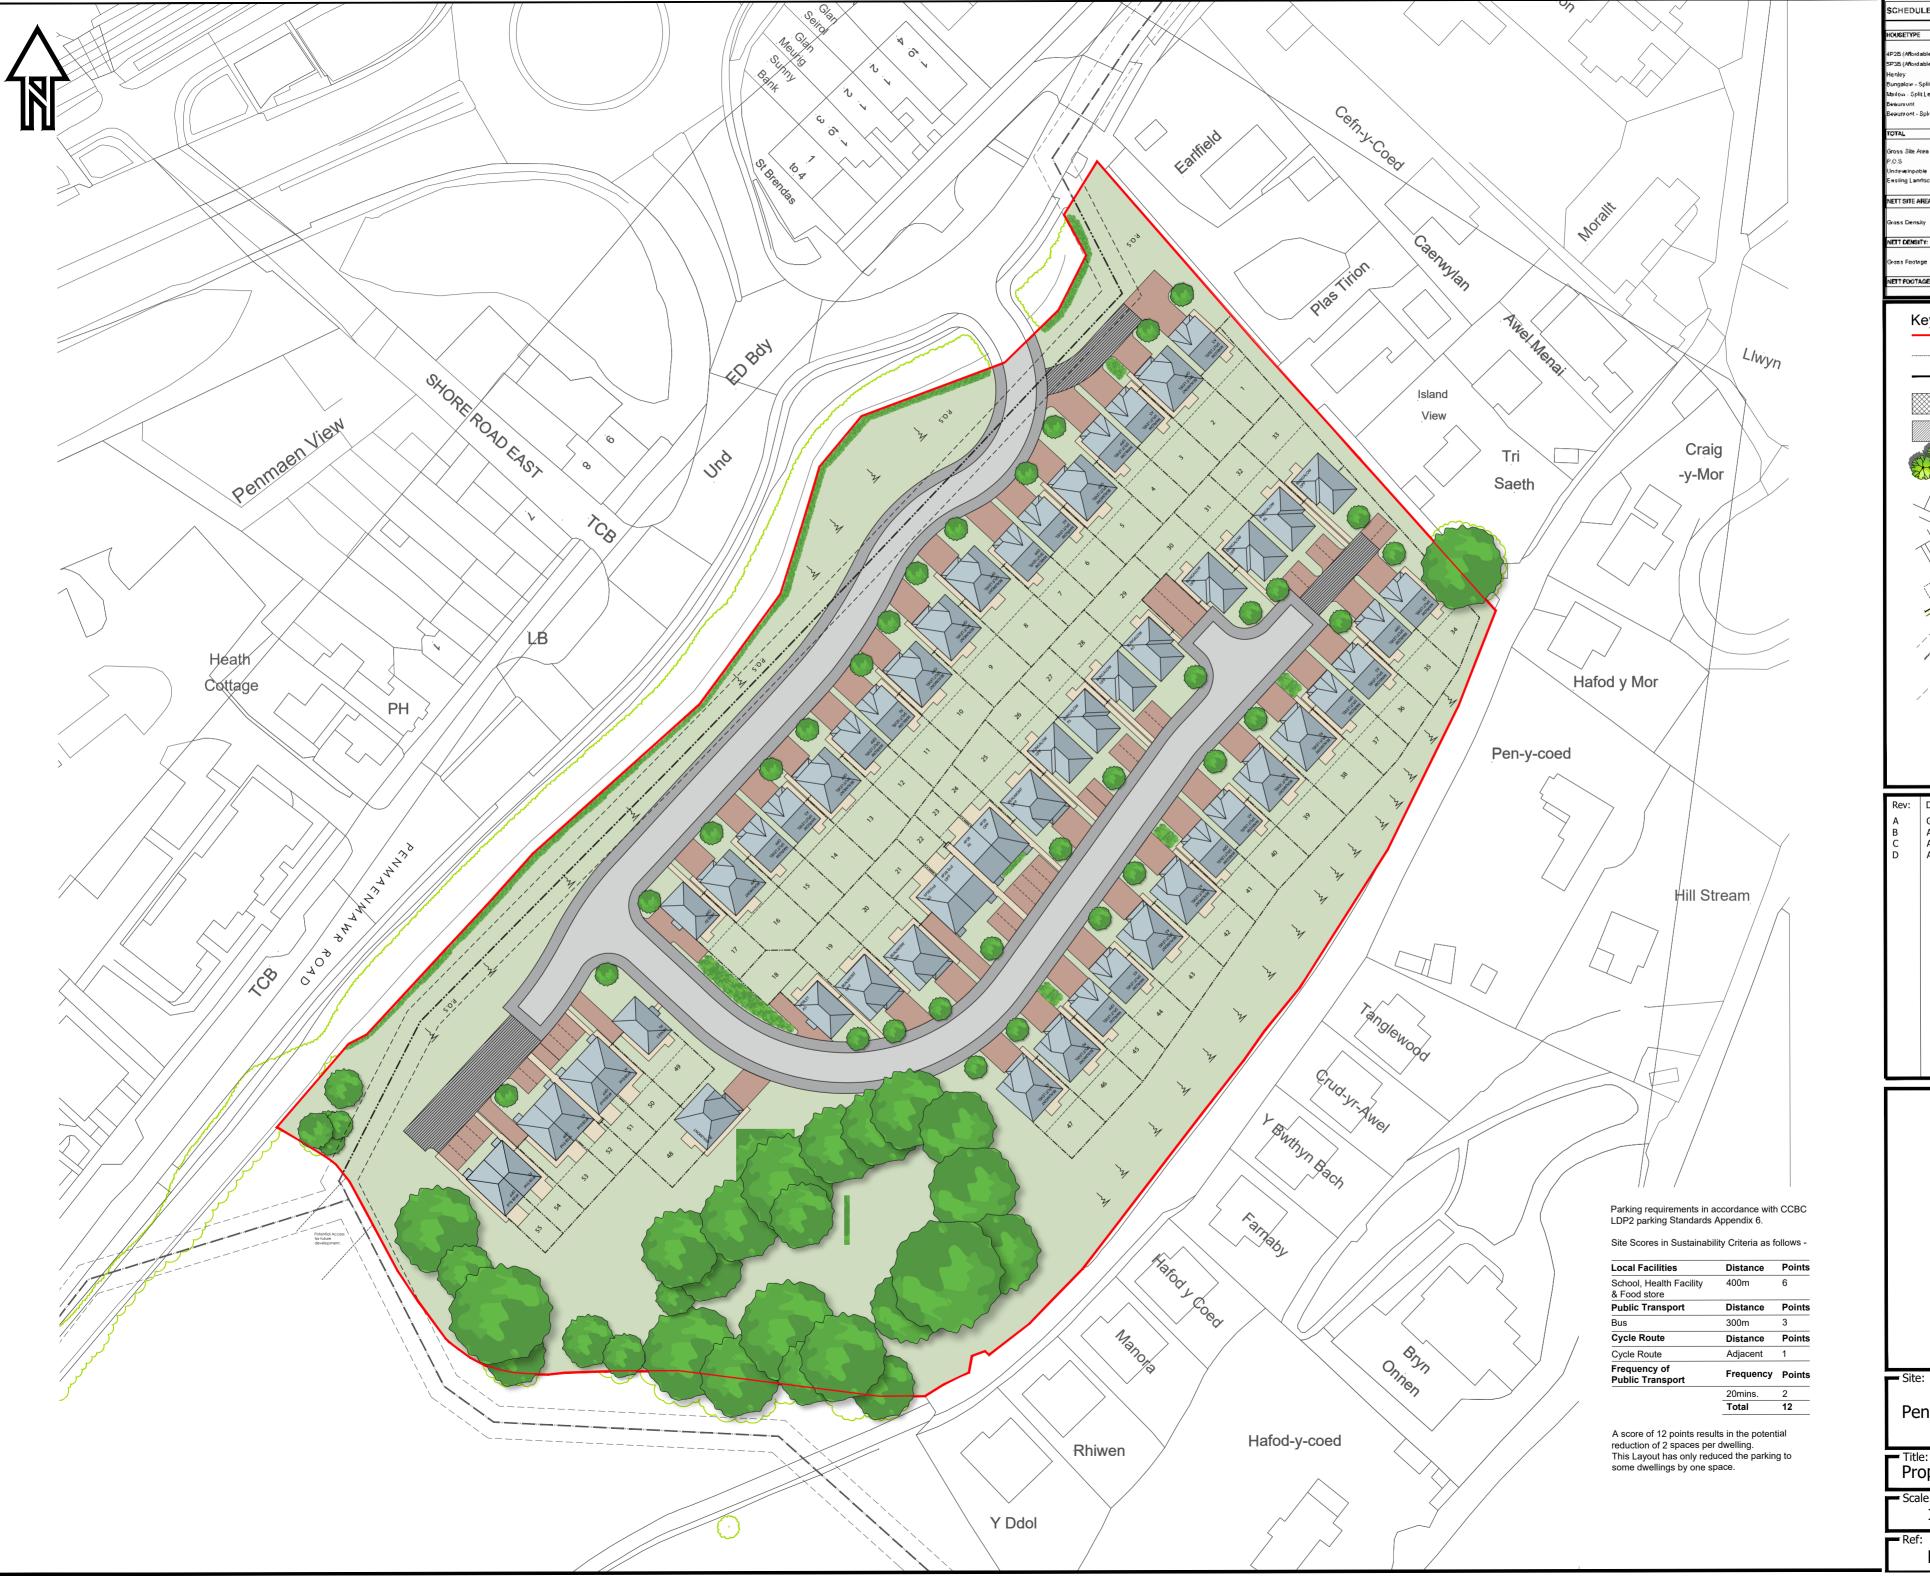

Castle Green, Unit 20, St. Asaph Business Park, St Asaph, Denbighshire. LL17 0LJ. Tel. 01745 536677

Penmaenmawr Road, Llanfairfechan

Proposed Site Plan

1:500@A1

29.05.19 PRL-SP-01

D