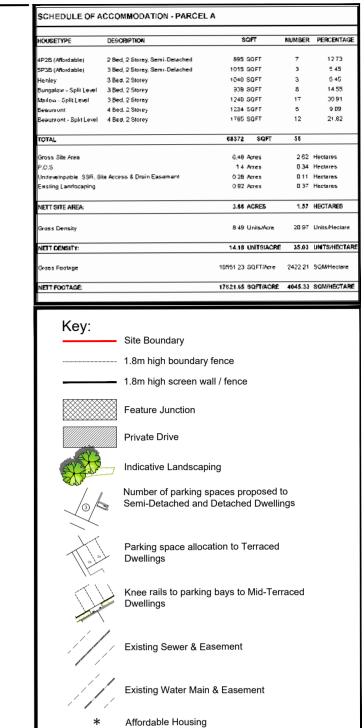

| Rev:                     | Description:                                                                                                                                      | Date:                                                 |
|--------------------------|---------------------------------------------------------------------------------------------------------------------------------------------------|-------------------------------------------------------|
| Rev:<br>A<br>B<br>C<br>D | Description: General amendments to suit topography Additional Land included Amended following technical review Amended following technical review | Date:<br>10/01/20<br>07/07/22<br>16/08/22<br>16/09/22 |
|                          |