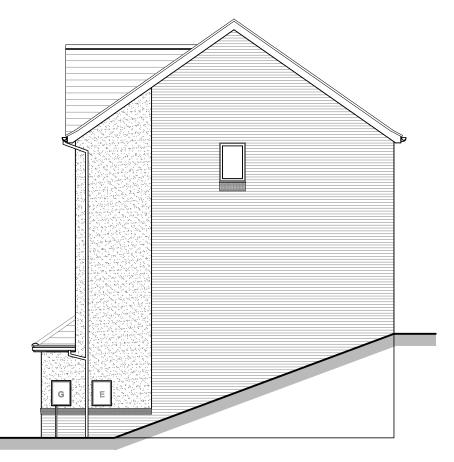

# CASTLE GREEN CORE RANGE

Date:

DO NOT SCALE FROM THIS DRAWING ALL DIMENSIONS MUST BE VERIFIED AT THE SITE BEFORE SETTING OUT, COMMENCING WORK OR MAKING ANY SHOP DRAWINGS.

Castle Green Homes, Unit 20, St. Asaph Business Park, Ffordd Richard Davies, St Asaph, Denbighshire. LL17 0LJ. Tel. 01745 536677

Title: 4P2B Gable/4P2B HIP SEMI - Planning Elevations (Render) 895ft² / 83.14m²

1:100 @ A3

11.09.22

4P2B BLK.3-02

Date: