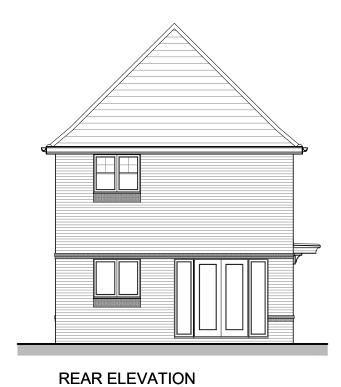

# CASTLE GREEN CORE RANGE

Date:

DO NOT SCALE FROM THIS DRAWING ALL DIMENSIONS MUST BE VERIFIED AT THE SITE BEFORE SETTING OUT, COMMENCING WORK OR MAKING ANY SHOP DRAWINGS.

Castle Green Homes, Unit 20, St. Asaph Business Park, Ffordd Richard Davies, St Asaph, Denbighshire. LL17 0LJ. Tel. 01745 536677

Title: 4P2B Gable/4P2B HIP SEMI - Planning Elevations (Render) 895ft² / 83.14m²

1:100 @ A3

11.09.22

4P2B BLK.3-02

Date: