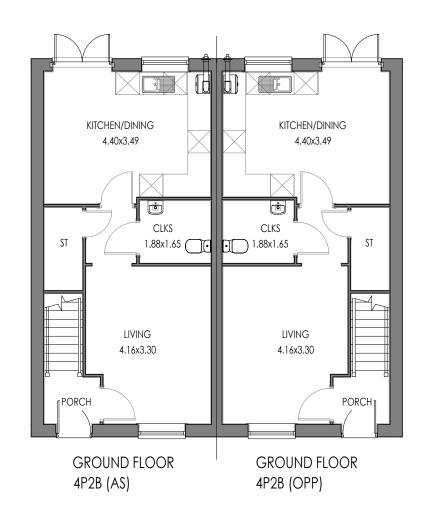

#### CASTLE GREEN CORE RANGE

DO NOT SCALE FROM THIS DRAWING ALL DIMENSIONS MUST BE VERIFIED AT THE SITE BEFORE SETTING OUT, COMMENCING WORK OR MAKING ANY SHOP DRAWINGS.

Castle Green Homes, Unit 20, St. Asaph Business Park, Ffordd Richard Davies, St Asaph, Denbighshire. LL17 0LJ. Tel. 01745 536677

Title

4P2B Gable/4P2B HIP SEMI - Planning Floor Plans 895ft² / 83.14m²

1:100 @ A3

11.09.22

4P2B BLK.3-00

Rev:

Date: