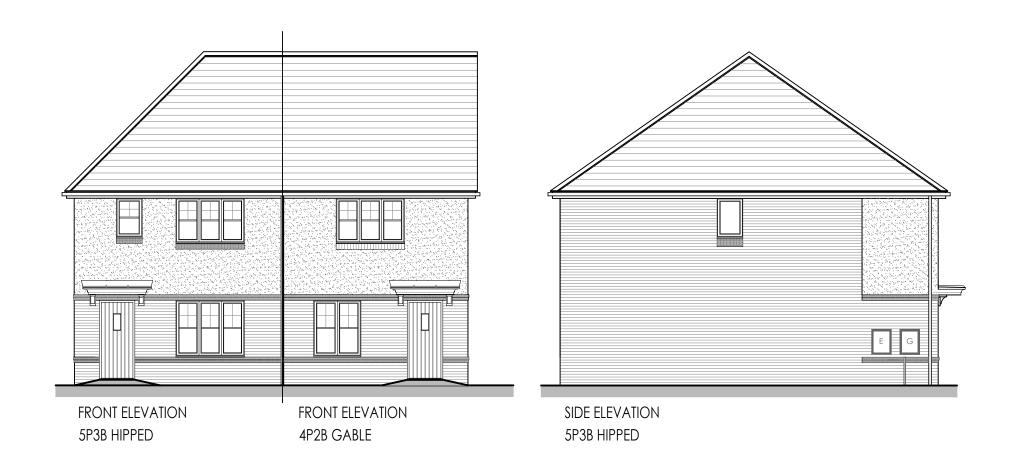

### CASTLE GREEN CORE RANGE

DO NOT SCALE FROM THIS DRAWING ALL DIMENSIONS MUST BE VERIFIED AT THE SITE BEFORE SETTING OUT, COMMENCING WORK OR MAKING ANY SHOP DRAWINGS.

Castle Green Homes, Unit 20, St. Asaph Business Park, Ffordd Richard Davies, St Asaph, Denbighshire. LL17 0LJ. Tel. 01745 536677

5P3B HIP/4P2B Gable SEMI - Planning

Floor Plans 4P2B: 895ft² / 83.14m² 5P3B: 1015ft<sup>2</sup> / 94.32m<sup>2</sup>

1:100 @ A3

11.09.22

Ref: 5P3B/4P2B BLK.4-00

Date:

### CASTLE GREEN CORE RANGE

DO NOT SCALE FROM THIS DRAWING ALL DIMENSIONS MUST BE VERIFIED AT THE SITE BEFORE SETTING OUT, COMMENCING WORK OR MAKING ANY SHOP DRAWINGS.

Castle Green Homes, Unit 20, St. Asaph Business Park, Ffordd Richard Davies, St Asaph, Denbighshire. LL17 OLJ. Tel. 01745 536677

5P3B HIP/4P2B Gable SEMI - Planning Elevations (Brick) 4P2B: 895ft<sup>2</sup> / 83.14m<sup>2</sup> 5P3B: 1015ft<sup>2</sup> / 94.32m<sup>2</sup>

Scale: 1:100 @ A3

11.09.22

Ref: 5P3B/4P2B BLK.4-01

ev:

Date: