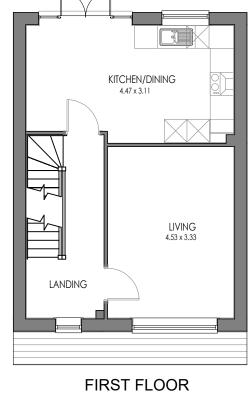

# CASTLE GREEN CORE RANGE

DO NOT SCALE FROM THIS DRAWING ALL DIMENSIONS MUST BE VERIFIED AT THE SITE BEFORE SETTING OUT, COMMENCING WORK OR MAKING ANY SHOP DRAWINGS.

Castle Green Homes, Unit 20, St. Asaph Business Park, Ffordd Richard Davies, St Asaph, Denbighshire. LL17 0LJ. Tel. 01745 536677

4P2B/5P3B HIP SEMI - Planning Floor Plans

4P2B: 895ft² / 83.14m² 5P3B: 1015ft² / 94.32m²

Scale: 1:100 @ A3 ■ Date: ■ 11.09.22

Ref: 4P2B/5P3B BLK.2-00

Date:

5P3B HIP/4P2B Gable SEMI - Planning Elevations (Render) 4P2B: 895ft<sup>2</sup> / 83.14m<sup>2</sup> 5P3B: 1015ft<sup>2</sup> / 94.32m<sup>2</sup>

1:100 @ A3

11.09.22

Ref: 5P3B/4P2B BLK.4-02 v: —

**GROUND FLOOR** 