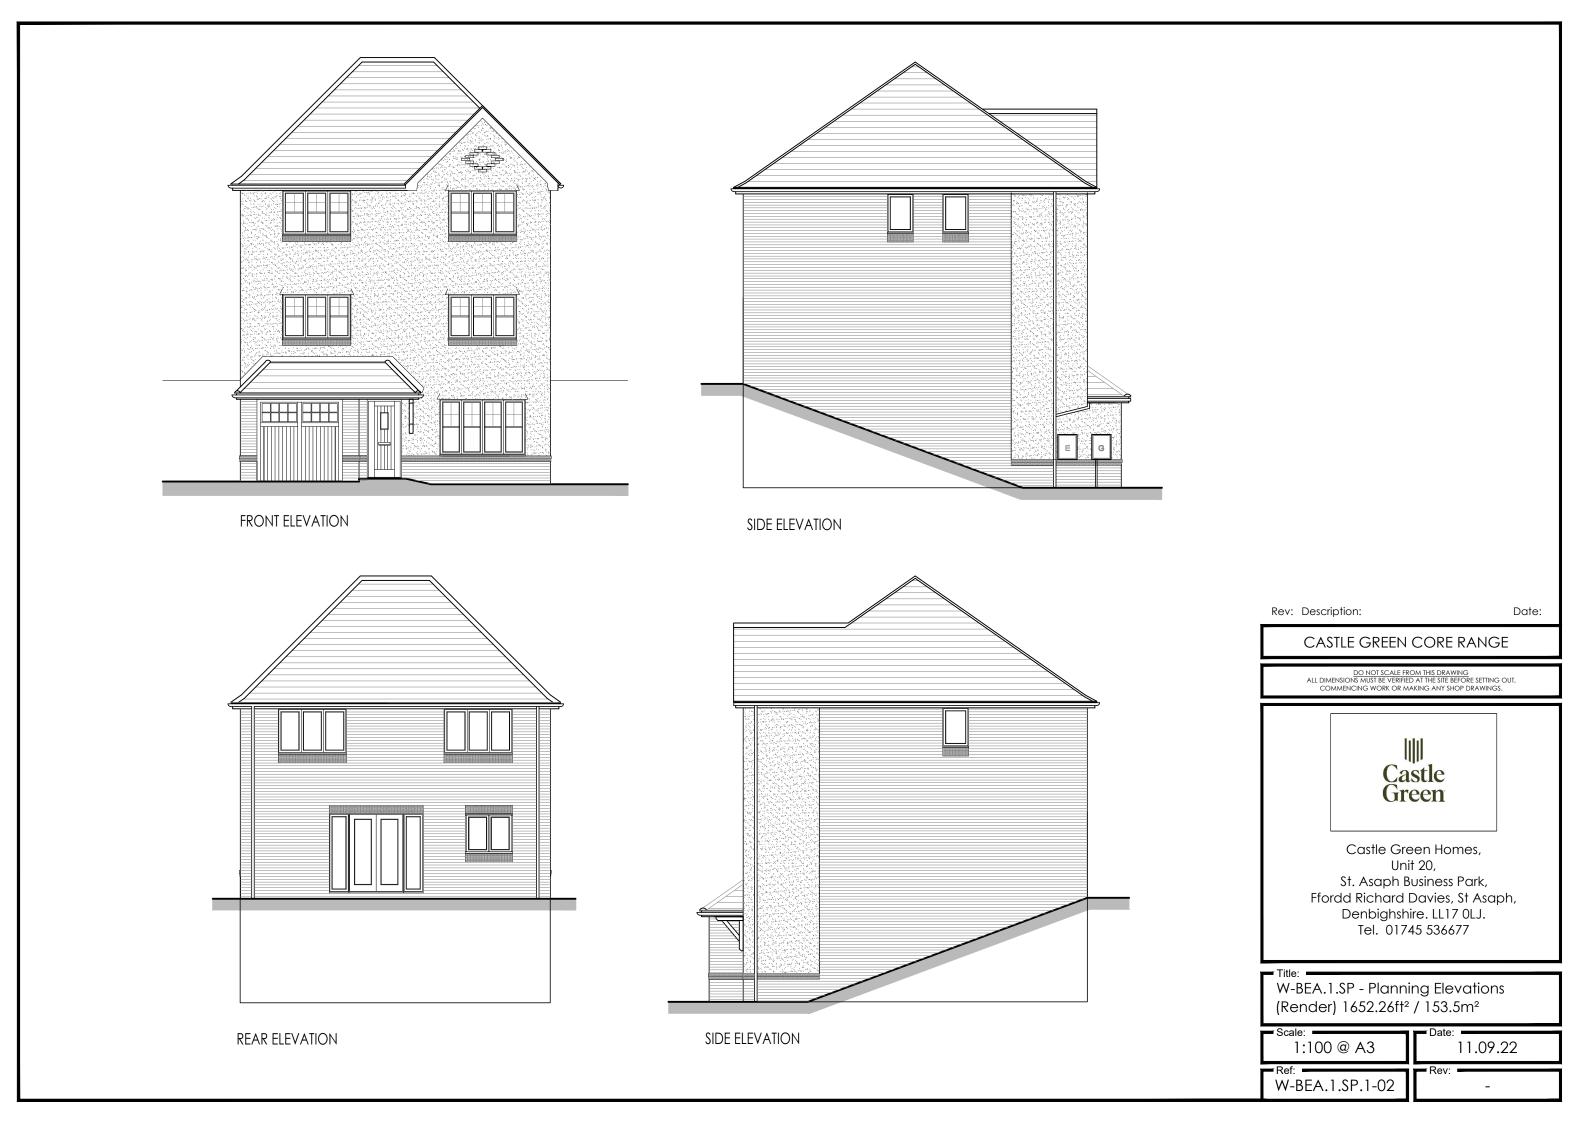

#### CASTLE GREEN CORE RANGE

DO NOT SCALE FROM THIS DRAWING ALL DIMENSIONS MUST BE VERIFIED AT THE SITE BEFORE SETTING OUT, COMMENCING WORK OR MAKING ANY SHOP DRAWINGS.

Castle Green Homes, Unit 20, St. Asaph Business Park, Ffordd Richard Davies, St Asaph, Denbighshire. LL17 0LJ. Tel. 01745 536677

Title:

W-BEA.1.SP - Planning Floor Plans 1652.26ft² / 153.5m²

1:100 @ A3

11.09.22

W-BEA.1.SP.1-00

SIDE ELEVATION

SIDE ELEVATION REAR ELEVATION

Date: