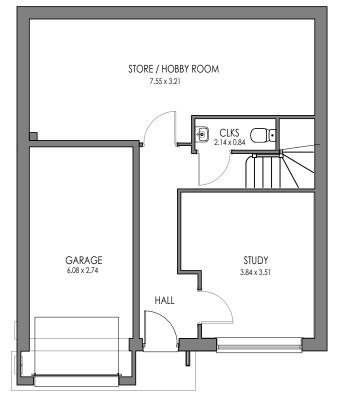

### CASTLE GREEN CORE RANGE

DO NOT SCALE FROM THIS DRAWING ALL DIMENSIONS MUST BE VERIFIED AT THE SITE BEFORE SETTING OUT, COMMENCING WORK OR MAKING ANY SHOP DRAWINGS.

Castle Green Homes, Unit 20, St. Asaph Business Park, Ffordd Richard Davies, St Asaph, Denbighshire. LL17 0LJ. Tel. 01745 536677

Title:

W-BEA.1 - Planning Floor Plans 1234ft² / 114.61m²

1:100 @ A3

Date: 11.09.22

W-BEA.1-00

SIDE ELEVATION

**REAR ELEVATION** 

> Castle Green Homes, Unit 20, St. Asaph Business Park, Ffordd Richard Davies, St Asaph, Denbighshire. LL17 0LJ. Tel. 01745 536677