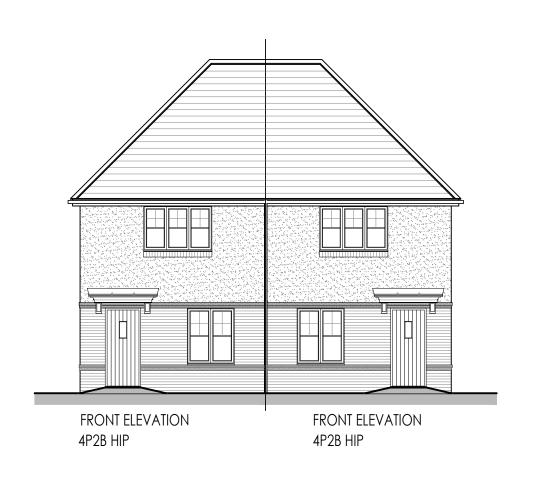

### CASTLE GREEN CORE RANGE

DO NOT SCALE FROM THIS DRAWING ALL DIMENSIONS MUST BE VERIFIED AT THE SITE BEFORE SETTING OUT, COMMENCING WORK OR MAKING ANY SHOP DRAWINGS.

Castle Green Homes, Unit 20, St. Asaph Business Park, Ffordd Richard Davies, St Asaph, Denbighshire, LL17 OLJ. Tel. 01745 536677

Title:

4P2B HIP SEMI - Planning Elevations (Brick) 895ft<sup>2</sup> / 83.14m<sup>2</sup>

1:100 @ A3

11.09.22

Ref: 4P2B BLK.1-01

Rev:

Date: