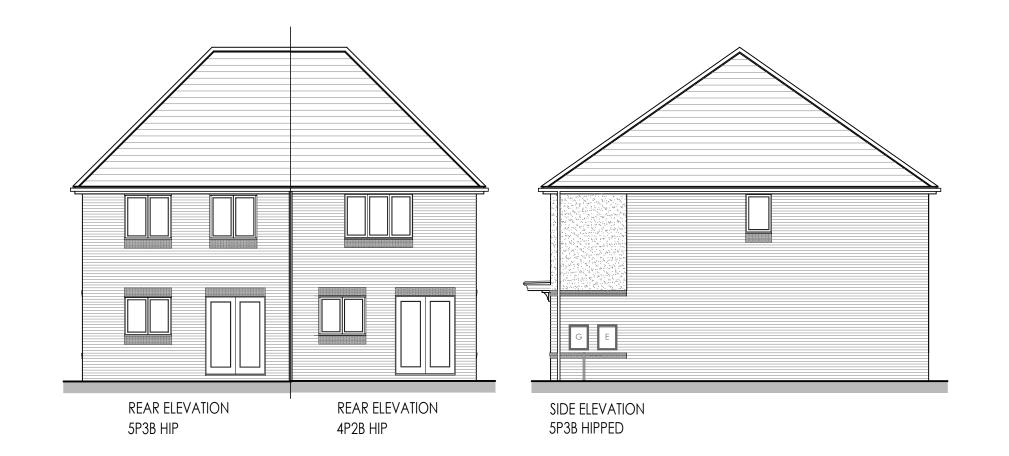

4P2B/5P3B HIP SEMI - Elevations (Brick)

4P2B: 895ft² / 83.14m² 5P3B: 1015ft² / 94.32m²

1:100 @ A3

Date: 11.09.22

Ref: 4P2B/5P3B BLK.2-01

Date: