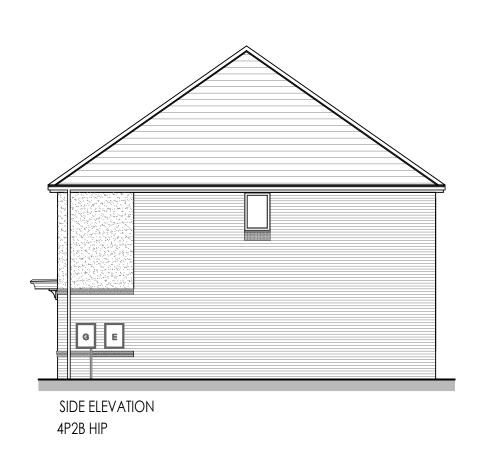

### CASTLE GREEN CORE RANGE

DO NOT SCALE FROM THIS DRAWING ALL DIMENSIONS MUST BE VERIFIED AT THE SITE BEFORE SETTING OUT, COMMENCING WORK OR MAKING ANY SHOP DRAWINGS.

Castle Green Homes, Unit 20, St. Asaph Business Park, Ffordd Richard Davies, St Asaph, Denbighshire, LL17 OLJ. Tel. 01745 536677

Title:

4P2B HIP SEMI - Planning Elevations (Brick) 895ft<sup>2</sup> / 83.14m<sup>2</sup>

1:100 @ A3

11.09.22

Ref: 4P2B BLK.1-01

Rev:

Date: