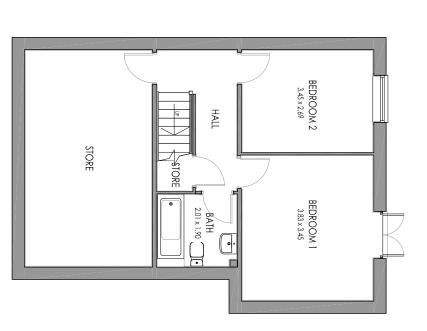

#### CASTLE GREEN CORE RANGE

DO NOT SCALE FROM THIS DRAWING ALL DIMENSIONS MUST BE VERIFIED AT THE SITE BEFORE SETTING OUT, COMMENCING WORK OR MAKING ANY SHOP DRAWINGS.

Castle Green Homes, Unit 20, St. Asaph Business Park, Ffordd Richard Davies, St Asaph, Denbighshire. LL17 OLJ. Tel. 01745 536677

- Hitle:

4P2B HIP SEMI - Planning Floor Plans 895ft² / 83.14m²

1:100 @ A3

11.09.22

4P2B BLK.1-00

Date: