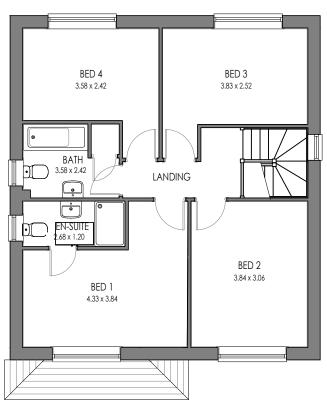

### CASTLE GREEN CORE RANGE

DO NOT SCALE FROM THIS DRAWING ALL DIMENSIONS MUST BE VERIFIED AT THE SITE BEFORE SETTING OUT, COMMENCING WORK OR MAKING ANY SHOP DRAWINGS.

Castle Green Homes, Unit 20, St. Asaph Business Park, Ffordd Richard Davies, St Asaph, Denbighshire. LL17 0LJ. Tel. 01745 536677

Title:

W-BEA.1 - Planning Floor Plans 1234ft² / 114.61m²

1:100 @ A3

Date: 11.09.22

W-BEA.1-00

SIDE ELEVATION

**REAR ELEVATION** 

> Castle Green Homes, Unit 20, St. Asaph Business Park, Ffordd Richard Davies, St Asaph, Denbighshire. LL17 0LJ. Tel. 01745 536677