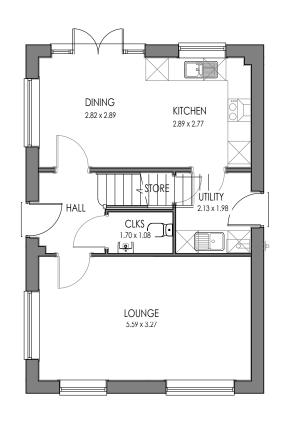

### CASTLE GREEN CORE RANGE

DO NOT SCALE FROM THIS DRAWING ALL DIMENSIONS MUST BE VERIFIED AT THE SITE BEFORE SETTING OUT, COMMENCING WORK OR MAKING ANY SHOP DRAWINGS.

Castle Green Homes, Unit 20, St. Asaph Business Park, Ffordd Richard Davies, St Asaph, Denbighshire. LL17 0LJ. Tel. 01745 536677

5P3B HIP/4P2B Gable SEMI - Planning

Floor Plans 4P2B: 895ft² / 83.14m² 5P3B: 1015ft<sup>2</sup> / 94.32m<sup>2</sup>

1:100 @ A3

11.09.22

Ref: 5P3B/4P2B BLK.4-00

Date: