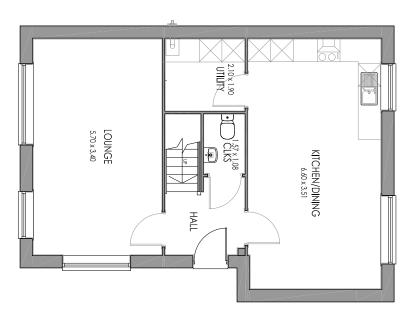

CASTLE GREEN CORE RANGE

Rev: Description:

Date:

Castle Green Homes,
Unit 20,
St. Asaph Business Park,
Ffordd Richard Davies, St Asaph,
Denbighshire. LL17 0LJ.
Tel. 01745 536677

BUNG.1.SP.1-00 Title: BUNG.1.SP - Planning Floor Plans 996ft² / 92.54m² 1:100 @ A3