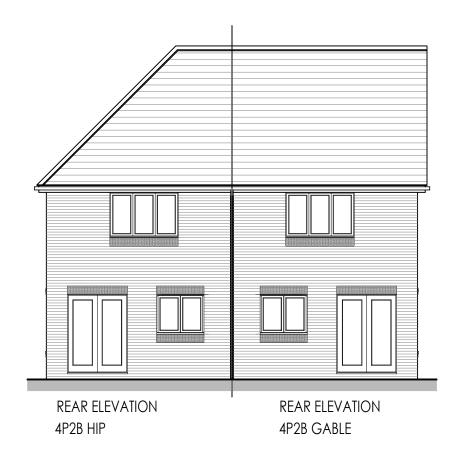

# CASTLE GREEN CORE RANGE

DO NOT SCALE FROM THIS DRAWING ALL DIMENSIONS MUST BE VERIFIED AT THE SITE BEFORE SETTING OUT, COMMENCING WORK OR MAKING ANY SHOP DRAWINGS.

Castle Green Homes, Unit 20, St. Asaph Business Park, Ffordd Richard Davies, St Asaph, Denbighshire. LL17 0LJ. Tel. 01745 536677

Title: 4P2B Gable/4P2B HIP SEMI - Planning Elevations (Brick) 895ft² / 83.14m²

1:100 @ A3

11.09.22

4P2B BLK.3-01