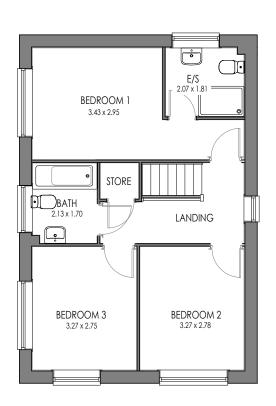

### CASTLE GREEN CORE RANGE

DO NOT SCALE FROM THIS DRAWING ALL DIMENSIONS MUST BE VERIFIED AT THE SITE BEFORE SETTING OUT, COMMENCING WORK OR MAKING ANY SHOP DRAWINGS.

Castle Green Homes, Unit 20, St. Asaph Business Park, Ffordd Richard Davies, St Asaph, Denbighshire. LL17 0LJ. Tel. 01745 536677

5P3B HIP/4P2B Gable SEMI - Planning

Floor Plans 4P2B: 895ft² / 83.14m² 5P3B: 1015ft<sup>2</sup> / 94.32m<sup>2</sup>

1:100 @ A3

11.09.22

Ref: 5P3B/4P2B BLK.4-00

Date:

FIRST FLOOR

Date: