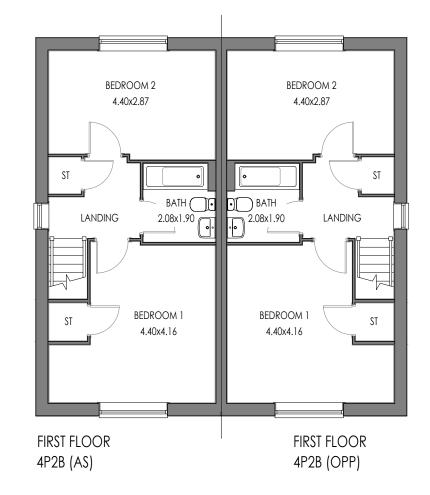

Title

4P2B Gable/4P2B HIP SEMI - Planning Floor Plans 895ft² / 83.14m²

1:100 @ A3

11.09.22

4P2B BLK.3-00

Rev:

Date: