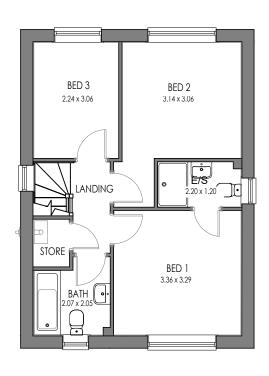

# CASTLE GREEN CORE RANGE

DO NOT SCALE FROM THIS DRAWING ALL DIMENSIONS MUST BE VERIFIED AT THE SITE BEFORE SETTING OUT, COMMENCING WORK OR MAKING ANY SHOP DRAWINGS.

Castle Green Homes, Unit 20, St. Asaph Business Park, Ffordd Richard Davies, St Asaph, Denbighshire. LL17 0LJ. Tel. 01745 536677

4P2B/5P3B HIP SEMI - Planning Floor Plans

4P2B: 895ft² / 83.14m² 5P3B: 1015ft² / 94.32m²

Scale: 1:100 @ A3 ■ Date: ■ 11.09.22

Ref: 4P2B/5P3B BLK.2-00

Date:

5P3B HIP/4P2B Gable SEMI - Planning Elevations (Render) 4P2B: 895ft<sup>2</sup> / 83.14m<sup>2</sup> 5P3B: 1015ft<sup>2</sup> / 94.32m<sup>2</sup>

1:100 @ A3

11.09.22

Ref: 5P3B/4P2B BLK.4-02 v: —

**GROUND FLOOR** 