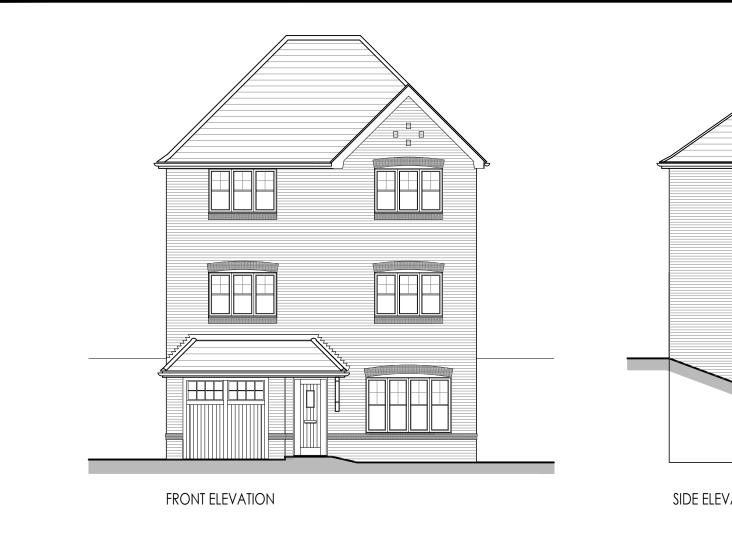

Date:

W-BEA.1 - Planning Elevations (Brick) 1234ft² / 114.61m²

1:100 @ A3 Date: 11.09.22

W-BEA.1-01

01 - Rev. -

**REAR ELEVATION** 

SIDE ELEVATION

Date:

### CASTLE GREEN CORE RANGE

DO NOT SCALE FROM THIS DRAWING ALL DIMENSIONS MUST BE VERIFIED AT THE SITE BEFORE SETTING OUT, COMMENCING WORK OR MAKING ANY SHOP DRAWINGS.

Castle Green Homes, Unit 20, St. Asaph Business Park, Ffordd Richard Davies, St Asaph,
Denbighshire. LL17 OLJ.
Tel. 01745 536677

W-BEA.1 - Planning Elevations (Render) 1234ft² / 114.61m²

1:100 @ A3

11.09.22

W-BEA.1-02

FIRST FLOOR

SECOND FLOOR

Date: