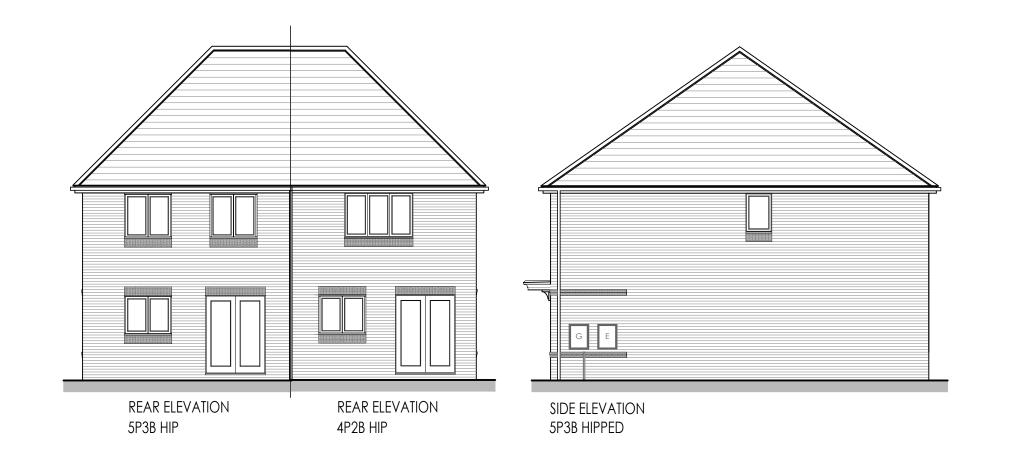

4P2B/5P3B HIP SEMI - Elevations (Brick)

4P2B: 895ft² / 83.14m² 5P3B: 1015ft² / 94.32m²

1:100 @ A3

Date: 11.09.22

Ref: 4P2B/5P3B BLK.2-01

Date: