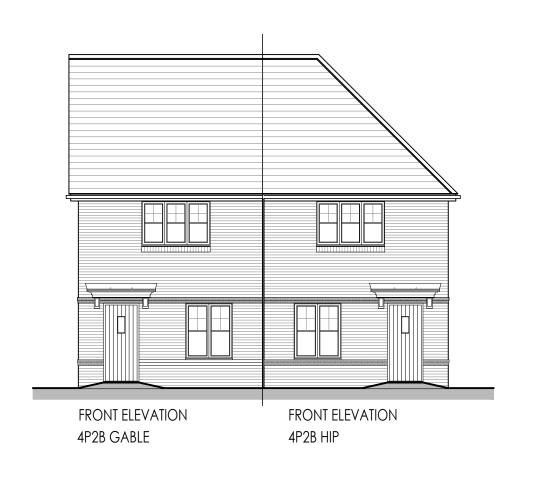

Title: 4P2B Gable/4P2B HIP SEMI - Planning Elevations (Brick) 895ft² / 83.14m²

1:100 @ A3

11.09.22

4P2B BLK.3-01