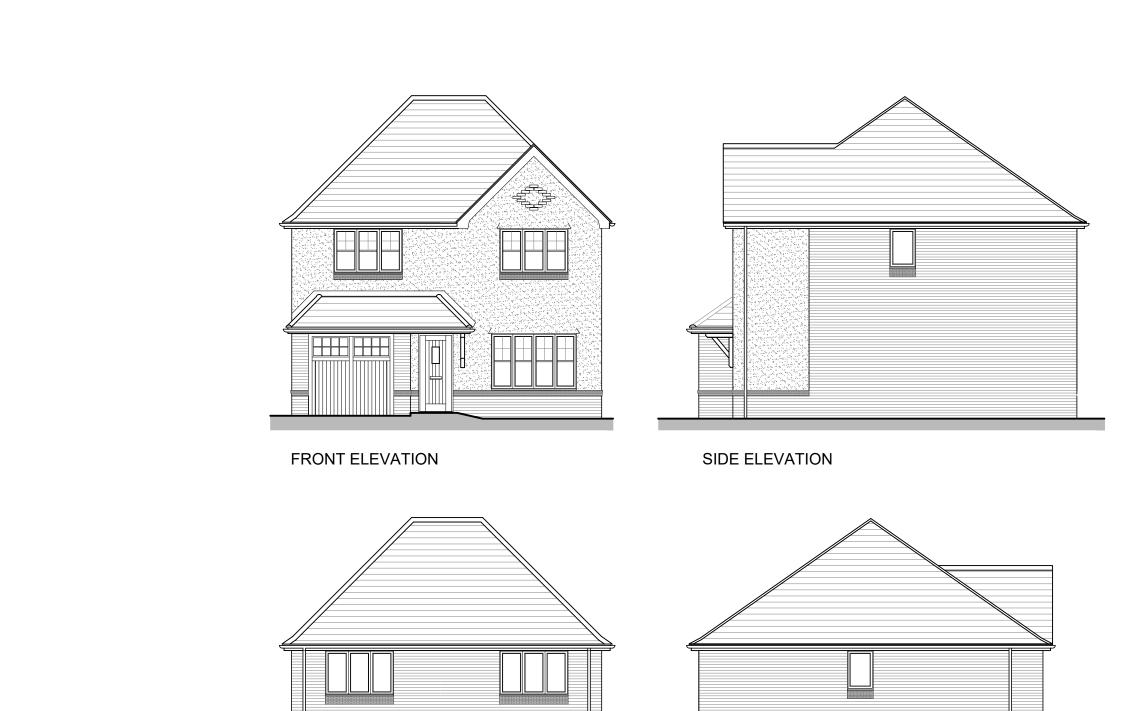

### CASTLE GREEN CORE RANGE

DO NOT SCALE FROM THIS DRAWING ALL DIMENSIONS MUST BE VERIFIED AT THE SITE BEFORE SETTING OUT, COMMENCING WORK OR MAKING ANY SHOP DRAWINGS.

Castle Green Homes, Unit 20, St. Asaph Business Park, Ffordd Richard Davies, St Asaph, Denbighshire. LL17 0LJ. Tel. 01745 536677

Title:

4P2B HIP SEMI - Planning Elevations (Render) 895ft² / 83.14m²

1:100 @ A3

11.09.22

4P2B BLK.1-02

Rev:

Date: