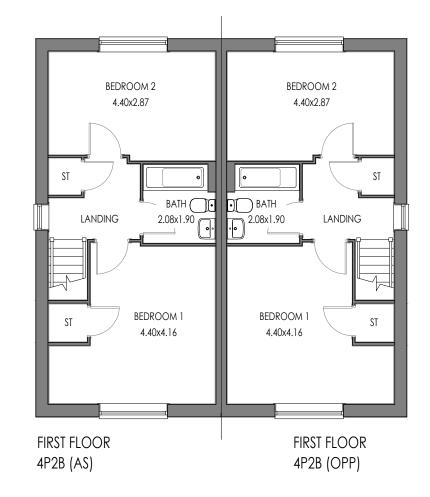

#### CASTLE GREEN CORE RANGE

DO NOT SCALE FROM THIS DRAWING ALL DIMENSIONS MUST BE VERIFIED AT THE SITE BEFORE SETTING OUT, COMMENCING WORK OR MAKING ANY SHOP DRAWINGS.

Castle Green Homes, Unit 20, St. Asaph Business Park, Ffordd Richard Davies, St Asaph, Denbighshire. LL17 0LJ. Tel. 01745 536677

Title

4P2B Gable/4P2B HIP SEMI - Planning Floor Plans 895ft² / 83.14m²

1:100 @ A3

11.09.22

4P2B BLK.3-00

Rev:

Date: