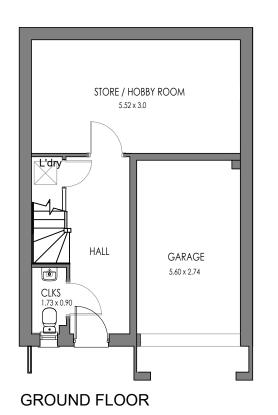

#### CASTLE GREEN CORE RANGE

DO NOT SCALE FROM THIS DRAWING ALL DIMENSIONS MUST BE VERIFIED AT THE SITE BEFORE SETTING OUT, COMMENCING WORK OR MAKING ANY SHOP DRAWINGS.

Castle Green Homes, Unit 20, St. Asaph Business Park, Ffordd Richard Davies, St Asaph, Denbighshire. LL17 OLJ. Tel. 01745 536677

- Hitle:

4P2B HIP SEMI - Planning Floor Plans 895ft² / 83.14m²

1:100 @ A3

11.09.22

4P2B BLK.1-00

Date: