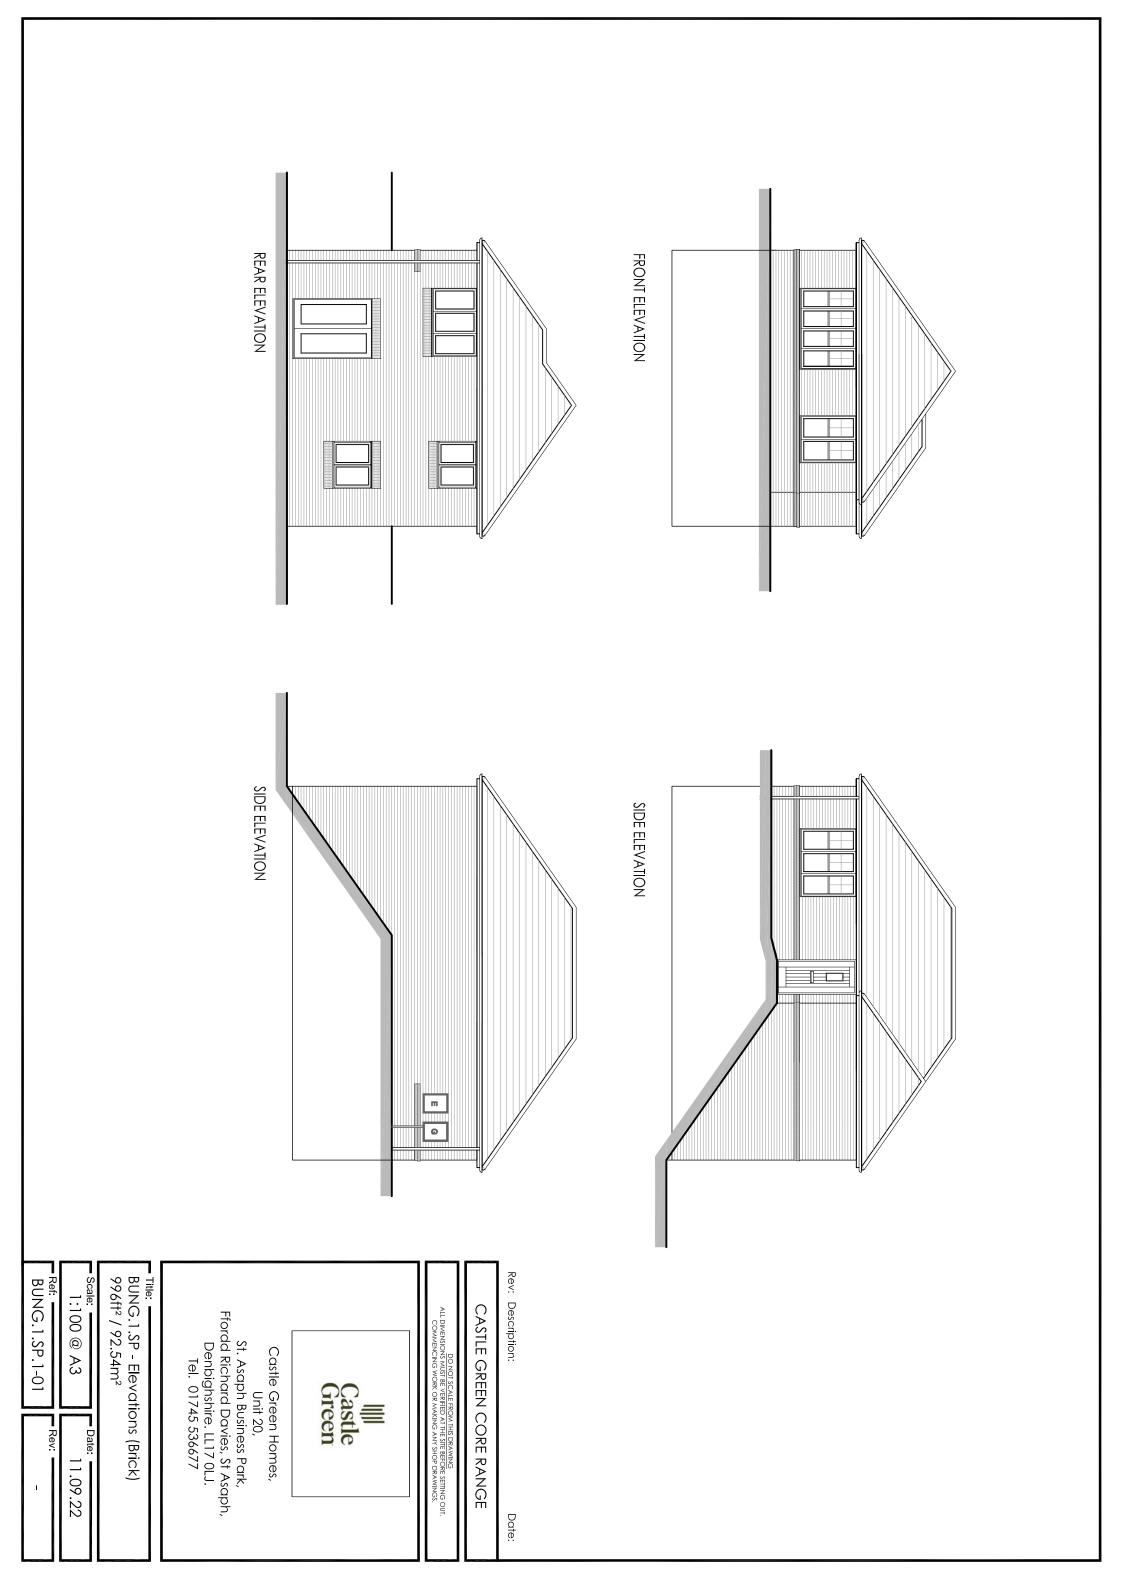

CASTLE GREEN CORE RANGE

Rev: Description:

Date:

Castle Green Homes,
Unit 20,
St. Asaph Business Park,
Ffordd Richard Davies, St Asaph,
Denbighshire. LL17 0LJ.
Tel. 01745 536677

BUNG.1.SP.1-00 Title: BUNG.1.SP - Planning Floor Plans 996ft² / 92.54m² 1:100 @ A3