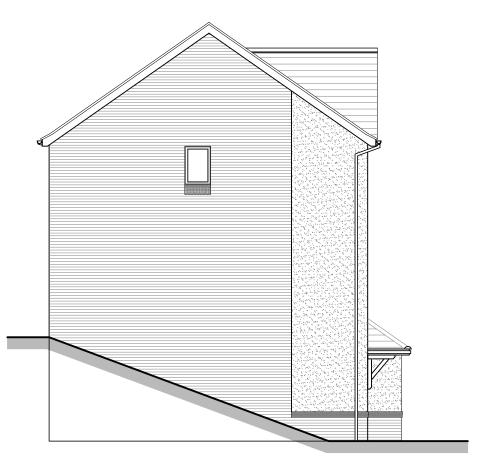

# CASTLE GREEN CORE RANGE

Date:

DO NOT SCALE FROM THIS DRAWING ALL DIMENSIONS MUST BE VERIFIED AT THE SITE BEFORE SETTING OUT, COMMENCING WORK OR MAKING ANY SHOP DRAWINGS.

Castle Green Homes, Unit 20, St. Asaph Business Park, Ffordd Richard Davies, St Asaph, Denbighshire. LL17 0LJ. Tel. 01745 536677

Title: 4P2B Gable/4P2B HIP SEMI - Planning Elevations (Render) 895ft² / 83.14m²

1:100 @ A3

11.09.22

4P2B BLK.3-02

Date: