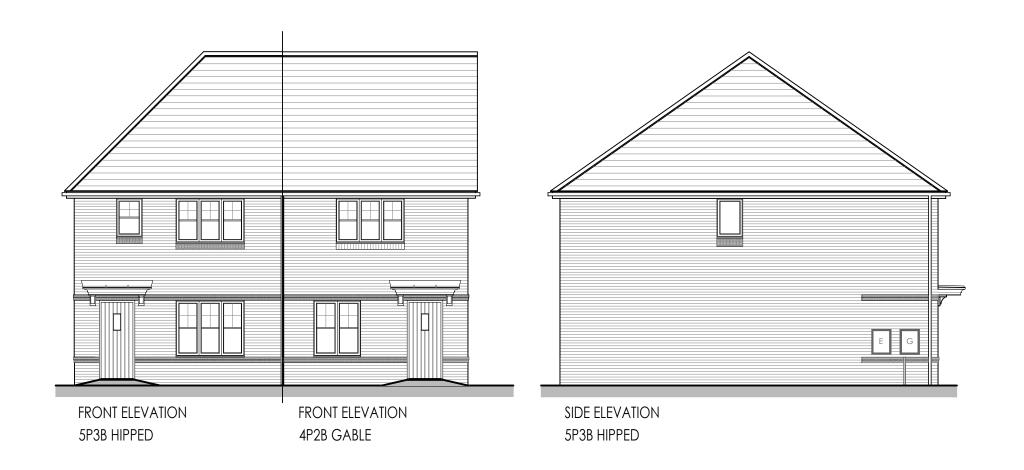

5P3B HIP/4P2B Gable SEMI - Planning Elevations (Brick) 4P2B: 895ft<sup>2</sup> / 83.14m<sup>2</sup> 5P3B: 1015ft<sup>2</sup> / 94.32m<sup>2</sup>

Scale: 1:100 @ A3

11.09.22

Ref: 5P3B/4P2B BLK.4-01

ev:

Date: