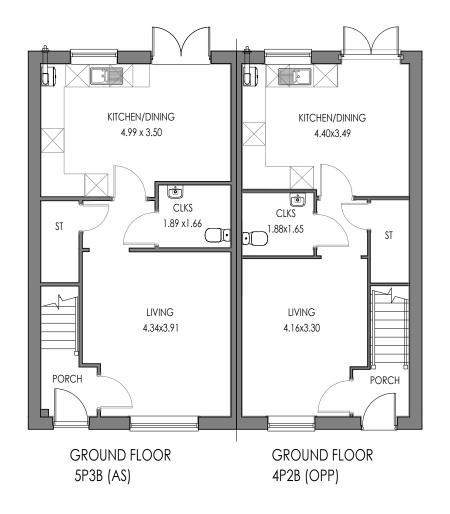

5P3B HIP/4P2B Gable SEMI - Planning

Floor Plans 4P2B: 895ft² / 83.14m² 5P3B: 1015ft<sup>2</sup> / 94.32m<sup>2</sup>

1:100 @ A3

11.09.22

Ref: 5P3B/4P2B BLK.4-00

Date: