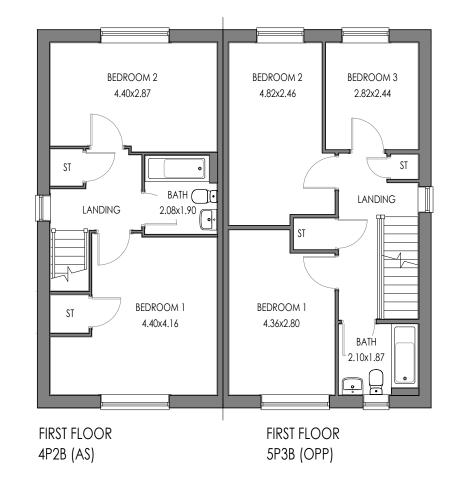

4P2B/5P3B HIP SEMI - Planning Floor Plans

4P2B: 895ft² / 83.14m² 5P3B: 1015ft² / 94.32m²

Scale: 1:100 @ A3 ■ Date: ■ 11.09.22

Ref: 4P2B/5P3B BLK.2-00

Date: