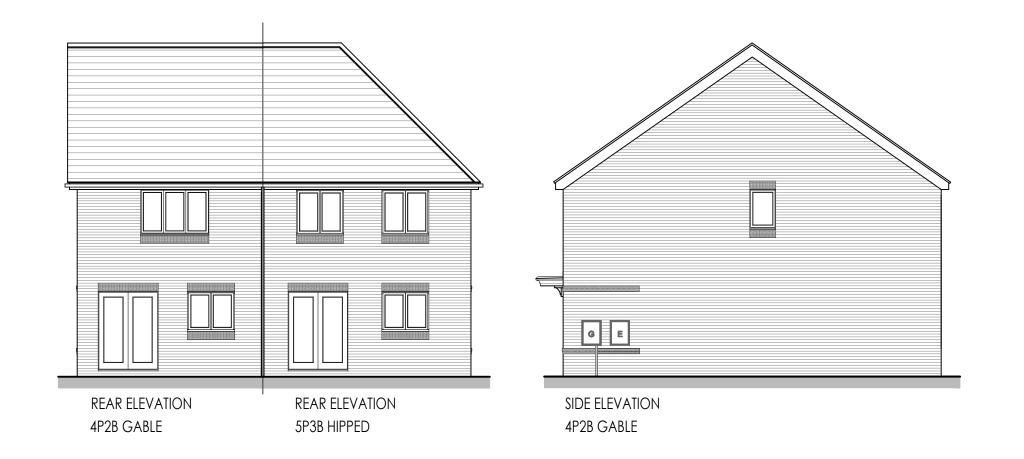

5P3B HIP/4P2B Gable SEMI - Planning Elevations (Render) 4P2B: 895ft<sup>2</sup> / 83.14m<sup>2</sup> 5P3B: 1015ft<sup>2</sup> / 94.32m<sup>2</sup>

1:100 @ A3

11.09.22

Ref: 5P3B/4P2B BLK.4-02 v: —

**GROUND FLOOR** 