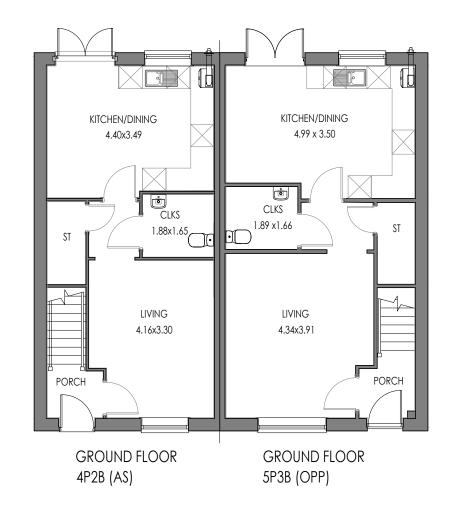

#### CASTLE GREEN CORE RANGE

DO NOT SCALE FROM THIS DRAWING ALL DIMENSIONS MUST BE VERIFIED AT THE SITE BEFORE SETTING OUT, COMMENCING WORK OR MAKING ANY SHOP DRAWINGS.

Castle Green Homes, Unit 20, St. Asaph Business Park, Ffordd Richard Davies, St Asaph, Denbighshire. LL17 OLJ. Tel. 01745 536677

- Hitle:

4P2B HIP SEMI - Planning Floor Plans 895ft² / 83.14m²

1:100 @ A3

11.09.22

4P2B BLK.1-00

Date: