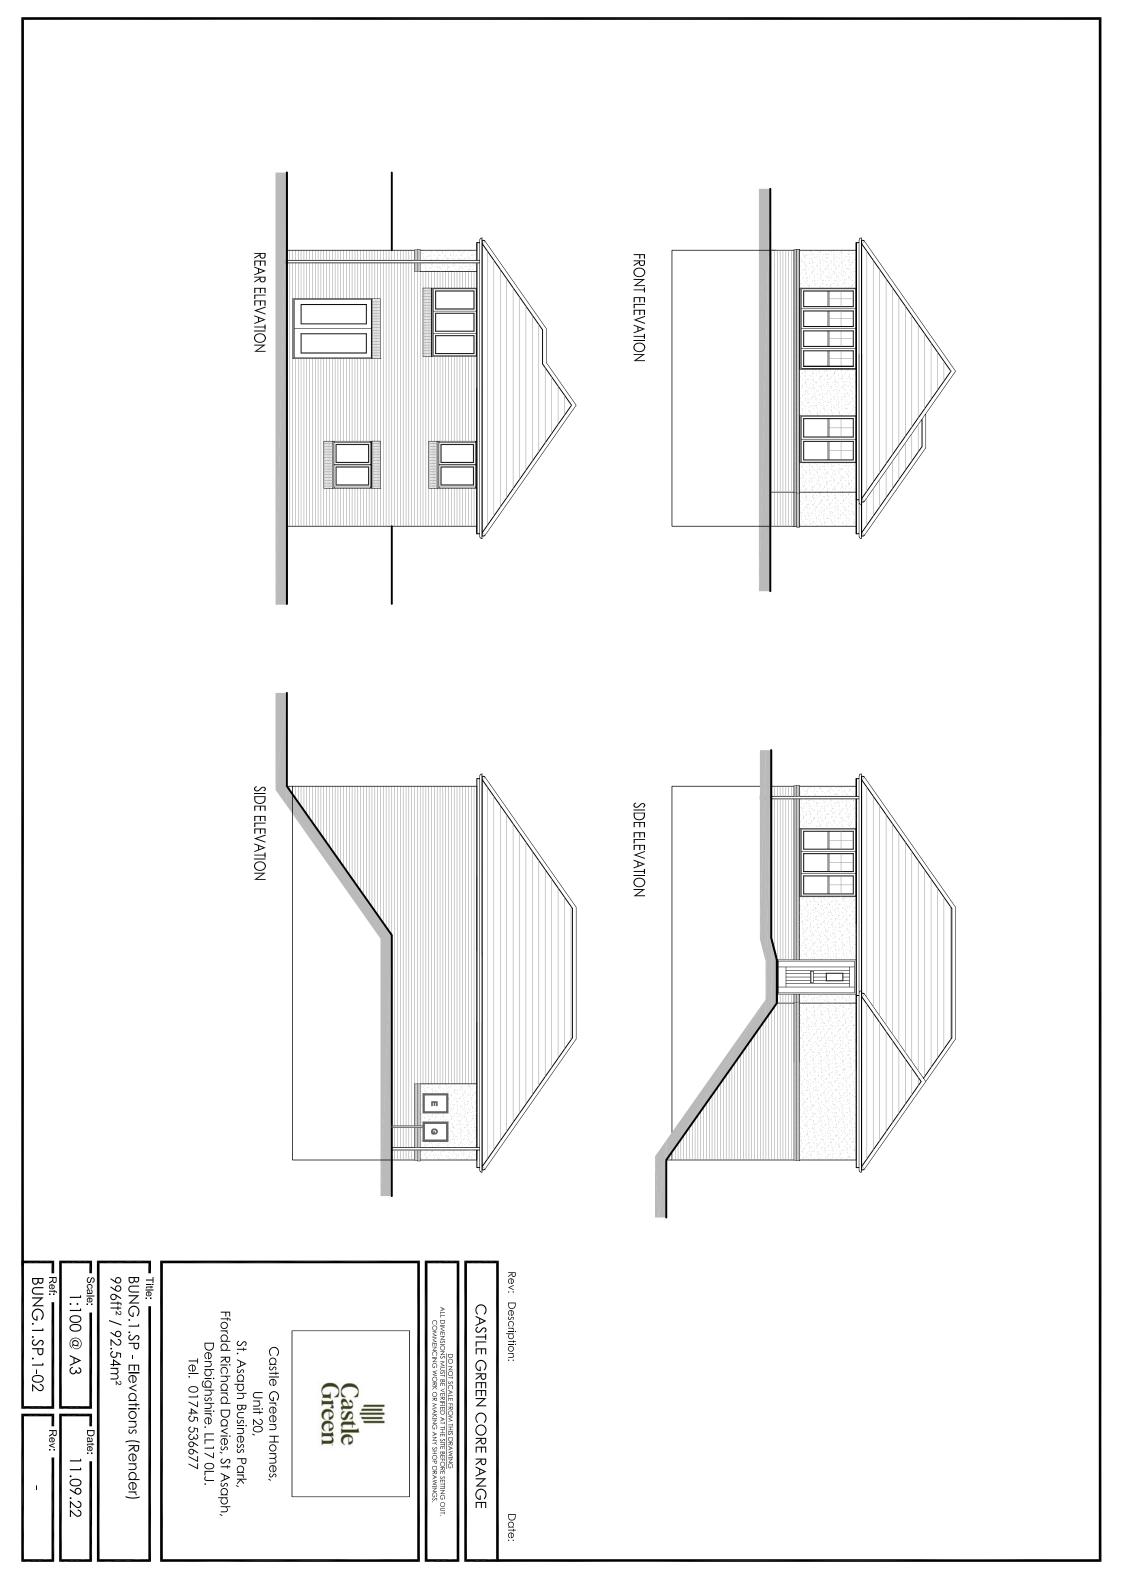

CASTLE GREEN CORE RANGE

Rev: Description:

Date:

Castle Green Homes,
Unit 20,
St. Asaph Business Park,
Ffordd Richard Davies, St Asaph,
Denbighshire. LL17 0LJ.
Tel. 01745 536677

BUNG.1.SP.1-00 Title: BUNG.1.SP - Planning Floor Plans 996ft² / 92.54m² 1:100 @ A3