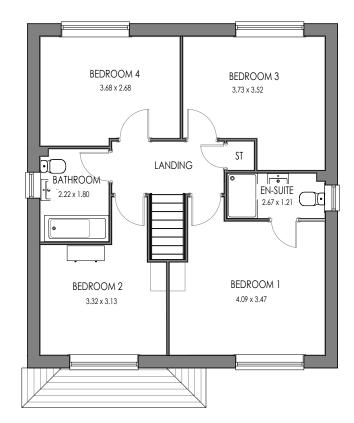

#### CASTLE GREEN CORE RANGE

DO NOT SCALE FROM THIS DRAWING ALL DIMENSIONS MUST BE VERIFIED AT THE SITE BEFORE SETTING OUT, COMMENCING WORK OR MAKING ANY SHOP DRAWINGS.

Castle Green Homes, Unit 20, St. Asaph Business Park, Ffordd Richard Davies, St Asaph, Denbighshire. LL17 OLJ. Tel. 01745 536677

- Hitle:

4P2B HIP SEMI - Planning Floor Plans 895ft² / 83.14m²

1:100 @ A3

11.09.22

4P2B BLK.1-00

Date: