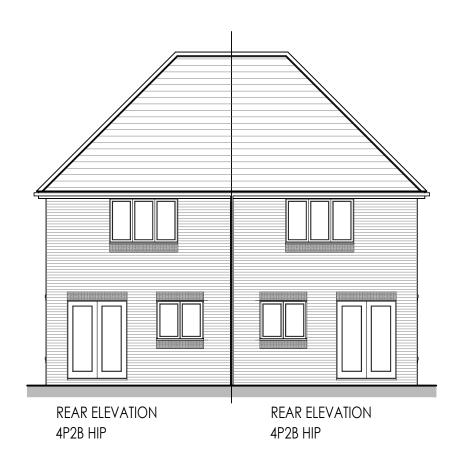

# CASTLE GREEN CORE RANGE

DO NOT SCALE FROM THIS DRAWING ALL DIMENSIONS MUST BE VERIFIED AT THE SITE BEFORE SETTING OUT, COMMENCING WORK OR MAKING ANY SHOP DRAWINGS.

Castle Green Homes, Unit 20, St. Asaph Business Park, Ffordd Richard Davies, St Asaph, Denbighshire. LL17 0LJ. Tel. 01745 536677

Title: 4P2B Gable/4P2B HIP SEMI - Planning Elevations (Brick) 895ft² / 83.14m²

1:100 @ A3

11.09.22

4P2B BLK.3-01