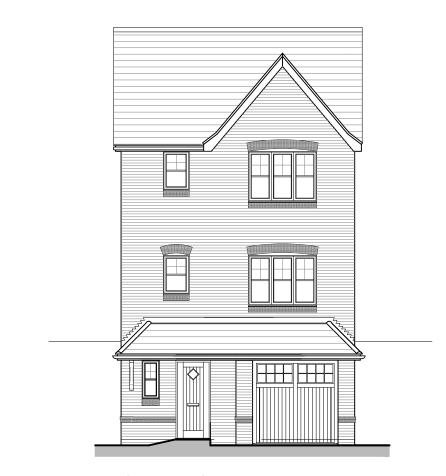

### CASTLE GREEN CORE RANGE

DO NOT SCALE FROM THIS DRAWING ALL DIMENSIONS MUST BE VERIFIED AT THE SITE BEFORE SETTING OUT, COMMENCING WORK OR MAKING ANY SHOP DRAWINGS.

Castle Green Homes, Unit 20, St. Asaph Business Park, Ffordd Richard Davies, St Asaph, Denbighshire, LL17 OLJ. Tel. 01745 536677

Title:

4P2B HIP SEMI - Planning Elevations (Brick) 895ft<sup>2</sup> / 83.14m<sup>2</sup>

1:100 @ A3

11.09.22

Ref: 4P2B BLK.1-01

Rev:

Date: