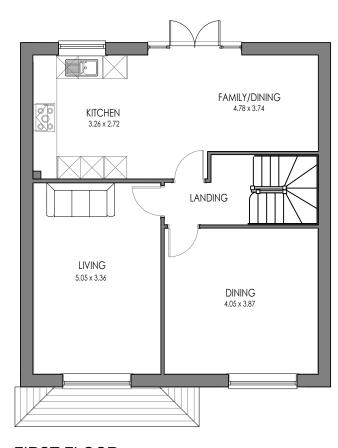

### CASTLE GREEN CORE RANGE

DO NOT SCALE FROM THIS DRAWING ALL DIMENSIONS MUST BE VERIFIED AT THE SITE BEFORE SETTING OUT, COMMENCING WORK OR MAKING ANY SHOP DRAWINGS.

Castle Green Homes, Unit 20, St. Asaph Business Park, Ffordd Richard Davies, St Asaph, Denbighshire. LL17 0LJ. Tel. 01745 536677

Title:

W-BEA.1 - Planning Floor Plans 1234ft² / 114.61m²

1:100 @ A3

Date: 11.09.22

W-BEA.1-00

SIDE ELEVATION

**REAR ELEVATION** 

> Castle Green Homes, Unit 20, St. Asaph Business Park, Ffordd Richard Davies, St Asaph, Denbighshire. LL17 0LJ. Tel. 01745 536677