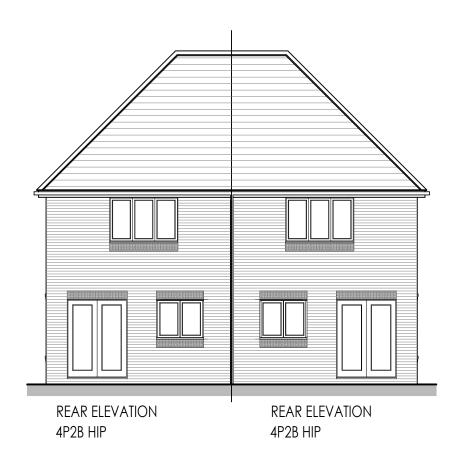

### CASTLE GREEN CORE RANGE

DO NOT SCALE FROM THIS DRAWING ALL DIMENSIONS MUST BE VERIFIED AT THE SITE BEFORE SETTING OUT, COMMENCING WORK OR MAKING ANY SHOP DRAWINGS.

Castle Green Homes, Unit 20, St. Asaph Business Park, Ffordd Richard Davies, St Asaph, Denbighshire, LL17 OLJ. Tel. 01745 536677

Title:

4P2B HIP SEMI - Planning Elevations (Brick) 895ft<sup>2</sup> / 83.14m<sup>2</sup>

1:100 @ A3

11.09.22

Ref: 4P2B BLK.1-01

Rev:

Date: