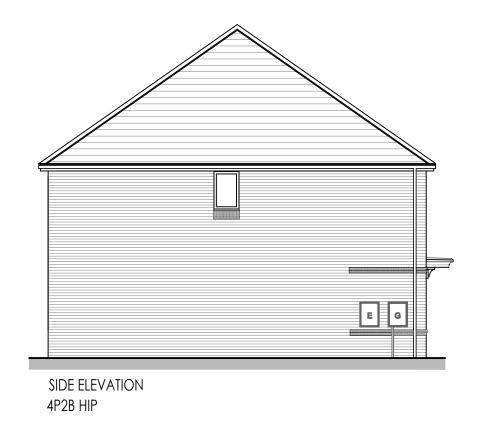

#### CASTLE GREEN CORE RANGE

DO NOT SCALE FROM THIS DRAWING ALL DIMENSIONS MUST BE VERIFIED AT THE SITE BEFORE SETTING OUT, COMMENCING WORK OR MAKING ANY SHOP DRAWINGS.

Castle Green Homes, Unit 20, St. Asaph Business Park, Ffordd Richard Davies, St Asaph, Denbighshire. LL17 OLJ. Tel. 01745 536677

- Hitle:

4P2B HIP SEMI - Planning Floor Plans 895ft² / 83.14m²

1:100 @ A3

11.09.22

4P2B BLK.1-00

Date:

### CASTLE GREEN CORE RANGE

DO NOT SCALE FROM THIS DRAWING ALL DIMENSIONS MUST BE VERIFIED AT THE SITE BEFORE SETTING OUT, COMMENCING WORK OR MAKING ANY SHOP DRAWINGS.

Castle Green Homes, Unit 20, St. Asaph Business Park, Ffordd Richard Davies, St Asaph, Denbighshire, LL17 OLJ. Tel. 01745 536677

Title:

4P2B HIP SEMI - Planning Elevations (Brick) 895ft<sup>2</sup> / 83.14m<sup>2</sup>

1:100 @ A3

11.09.22

Ref: 4P2B BLK.1-01

Rev:

Date: