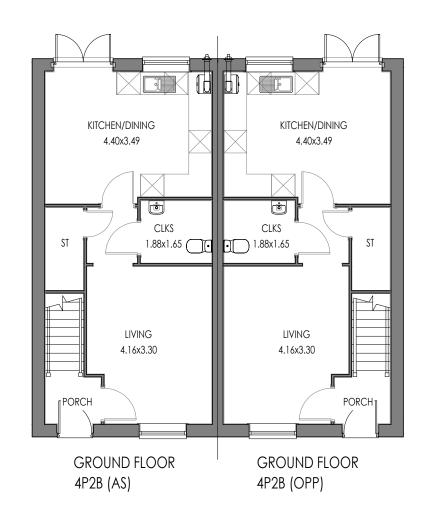

Title

4P2B Gable/4P2B HIP SEMI - Planning Floor Plans 895ft² / 83.14m²

1:100 @ A3

11.09.22

4P2B BLK.3-00

Rev:

Date: