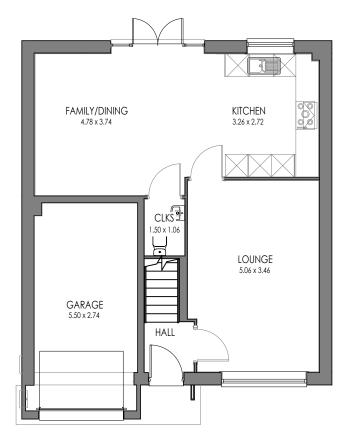

#### CASTLE GREEN CORE RANGE

DO NOT SCALE FROM THIS DRAWING ALL DIMENSIONS MUST BE VERIFIED AT THE SITE BEFORE SETTING OUT, COMMENCING WORK OR MAKING ANY SHOP DRAWINGS.

Castle Green Homes, Unit 20, St. Asaph Business Park, Ffordd Richard Davies, St Asaph, Denbighshire. LL17 0LJ. Tel. 01745 536677

Title

4P2B Gable/4P2B HIP SEMI - Planning Floor Plans 895ft² / 83.14m²

1:100 @ A3

11.09.22

4P2B BLK.3-00

Rev:

Date: