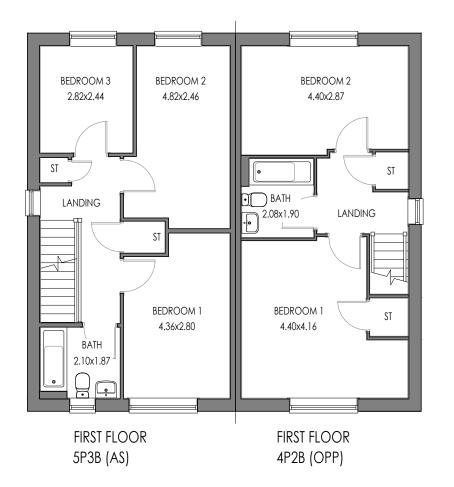

5P3B HIP/4P2B Gable SEMI - Planning

Floor Plans 4P2B: 895ft² / 83.14m² 5P3B: 1015ft<sup>2</sup> / 94.32m<sup>2</sup>

1:100 @ A3

11.09.22

Ref: 5P3B/4P2B BLK.4-00

Date: