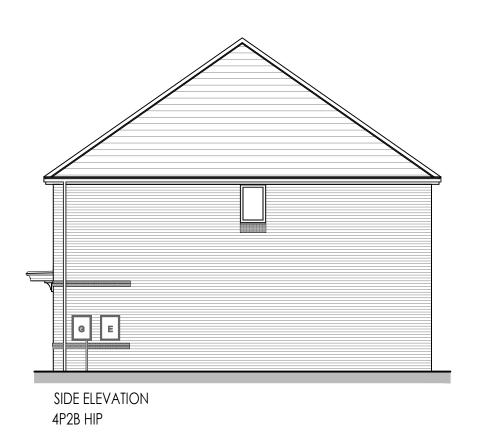

### CASTLE GREEN CORE RANGE

DO NOT SCALE FROM THIS DRAWING ALL DIMENSIONS MUST BE VERIFIED AT THE SITE BEFORE SETTING OUT, COMMENCING WORK OR MAKING ANY SHOP DRAWINGS.

Castle Green Homes, Unit 20, St. Asaph Business Park, Ffordd Richard Davies, St Asaph, Denbighshire, LL17 OLJ. Tel. 01745 536677

Title:

4P2B HIP SEMI - Planning Elevations (Brick) 895ft<sup>2</sup> / 83.14m<sup>2</sup>

1:100 @ A3

11.09.22

Ref: 4P2B BLK.1-01

Rev:

Date: