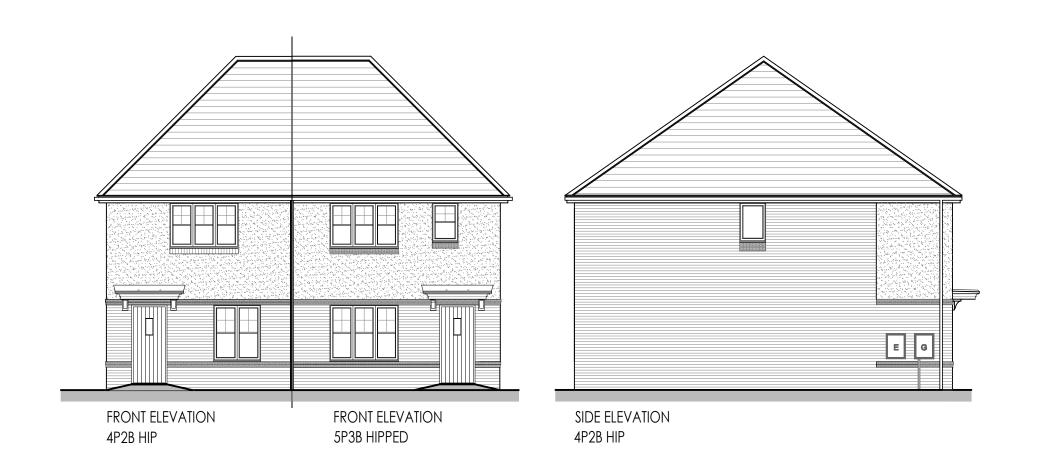

4P2B/5P3B HIP SEMI - Elevations (Render)

4P2B: 895ft² / 83.14m² 5P3B: 1015ft² / 94.32m²

1:100 @ A3

Date:

11.09.22

Ref: 4P2B/5P3B BLK.2-02

Date: