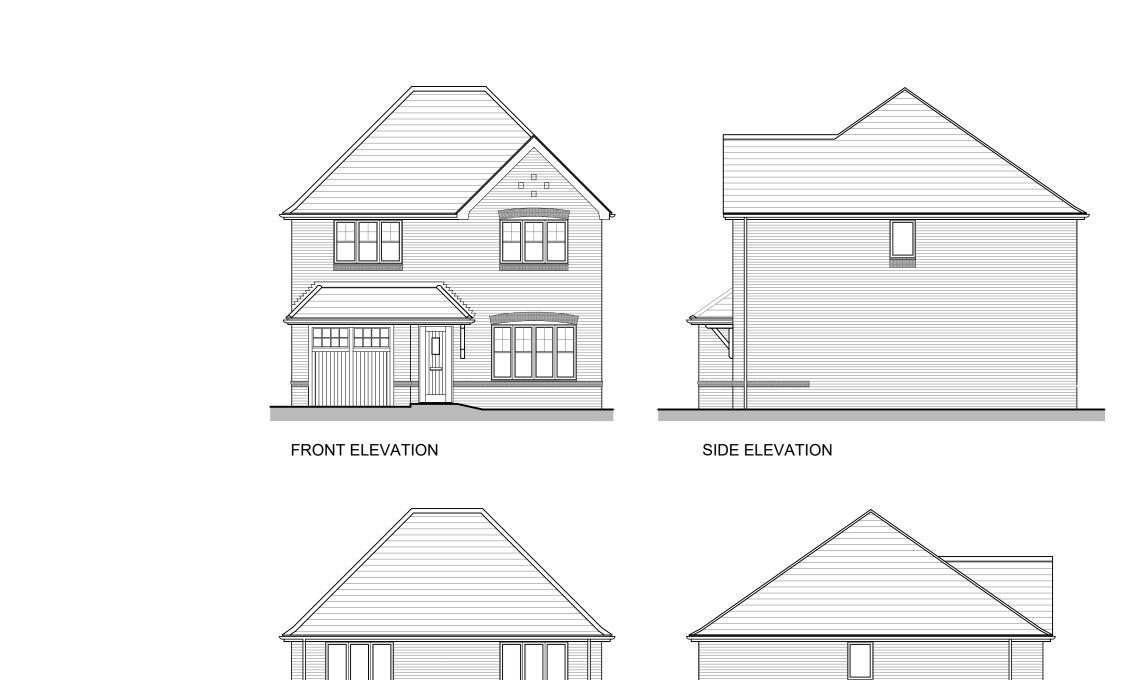

### CASTLE GREEN CORE RANGE

DO NOT SCALE FROM THIS DRAWING ALL DIMENSIONS MUST BE VERIFIED AT THE SITE BEFORE SETTING OUT, COMMENCING WORK OR MAKING ANY SHOP DRAWINGS.

Castle Green Homes, Unit 20, St. Asaph Business Park, Ffordd Richard Davies, St Asaph, Denbighshire, LL17 OLJ. Tel. 01745 536677

Title:

4P2B HIP SEMI - Planning Elevations (Brick) 895ft<sup>2</sup> / 83.14m<sup>2</sup>

1:100 @ A3

11.09.22

Ref: 4P2B BLK.1-01

Rev:

Date: