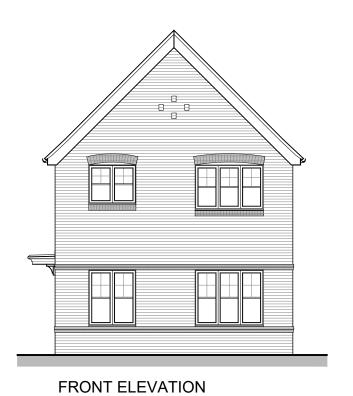

Title:

ASHTON HIP SEMI - Elevations (Brick) 821ft² / 76.26m²

1:100 @ A3

05.12.22

Ref: W-ASH.E.1 BLK.1-01

-

Date:

Oak-Ash HIP SEMI - Elevations - Brick

W-OAK.E.1: 705ft<sup>2</sup> / 65.54m<sup>2</sup> W-ASH.E.1: 821ft<sup>2</sup> / 76.26m<sup>2</sup>

Scale:

1:100 @ A3

05.12.22

Ref: OAK/ASH BLK.1-01

Date: