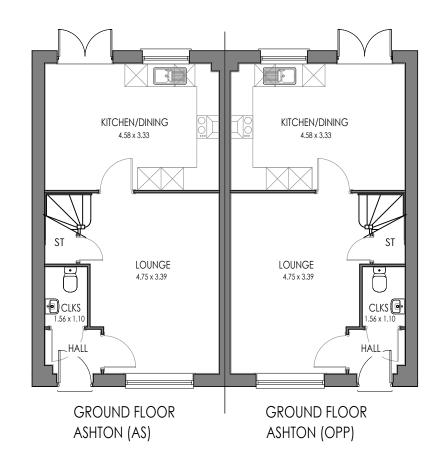

Title:

ASHTON HIP SEMI - Planning Floor Plans 821ft² / 76.26m²

1:100 @ A3

Date: 05.12.22

Ref: W-ASH.E.1 BLK.1-00

Rev:

Date: