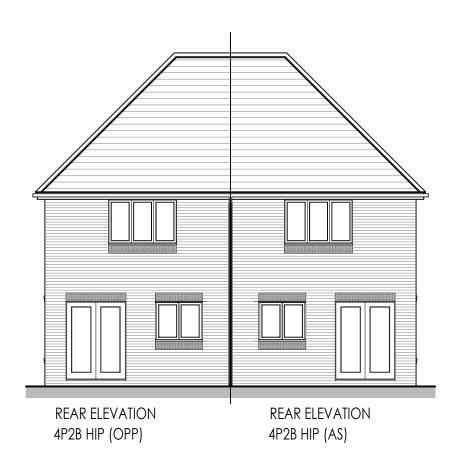

Title:

4P2B HIP SEMI - Planning Elevations (Brick) 895ft<sup>2</sup> / 83.14m<sup>2</sup>

1:100 @ A3

11.09.22

4P2B BLK.1-01

Rev:

Date:

### CASTLE GREEN CORE RANGE

DO NOT SCALE FROM THIS DRAWING ALL DIMENSIONS MUST BE VERIFIED AT THE SITE BEFORE SETTING OUT, COMMENCING WORK OR MAKING ANY SHOP DRAWINGS.

Castle Green Homes, Unit 20, St. Asaph Business Park, Ffordd Richard Davies, St Asaph, Denbighshire. LL17 OLJ. Tel. 01745 536677

Title:

4P2B HIP SEMI - Planning Elevations (Render) 895ft² / 83.14m²

1:100 @ A3

11.09.22

- Nev. -

Date: