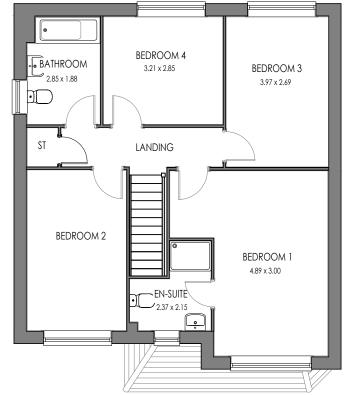

Title:

4P2B HIP SEMI - Planning Floor Plans 895ft² / 83.14m²

1:100 @ A3

11.09.22

4P2B BLK.1-00

- -

Date: