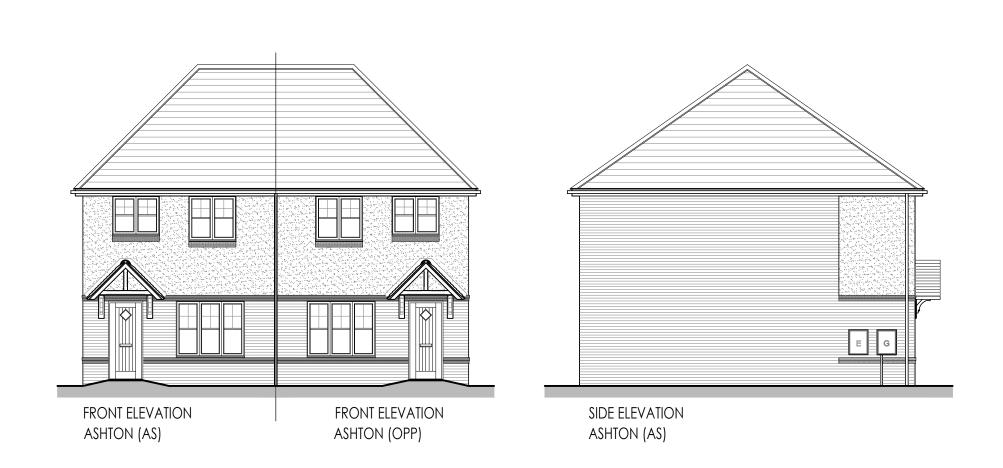

Title:

ASHTON HIP SEMI - Elevations (Brick) 821ft² / 76.26m²

1:100 @ A3

05.12.22

Ref: W-ASH.E.1 BLK.1-01

-

Date:

### CASTLE GREEN CORE RANGE

DO NOT SCALE FROM THIS DRAWING ALL DIMENSIONS MUST BE VERIFIED AT THE SITE BEFORE SETTING OUT, COMMENCING WORK OR MAKING ANY SHOP DRAWINGS.

Castle Green Homes, Unit 20, St. Asaph Business Park, Ffordd Richard Davies, St Asaph, Denbighshire. LL17 0LJ. Tel. 01745 536677