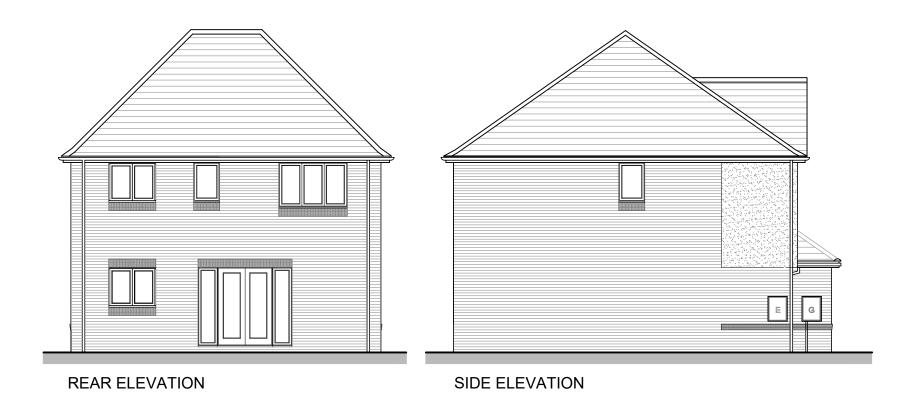

4P2B/5P3B HIP SEMI - Elevations (Brick)

4P2B: 895ft² / 83.14m² 5P3B: 1015ft² / 94.32m²

Scale: 1:100 @ A3 ■Date: ■ 11.09.22

Ref: 4P2B/5P3B BLK.1-01

Oak-Ash HIP SEMI - Elevations - Brick

W-OAK.E.1: 705ft<sup>2</sup> / 65.54m<sup>2</sup> W-ASH.E.1: 821ft<sup>2</sup> / 76.26m<sup>2</sup>

Scale:

1:100 @ A3

05.12.22

Ref: OAK/ASH BLK.1-01

Date: