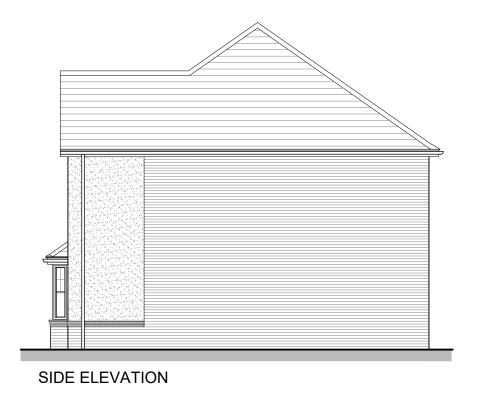

### CASTLE GREEN CORE RANGE

DO NOT SCALE FROM THIS DRAWING
ALL DIMENSIONS MUST BE VERIFIED AT THE SITE BEFORE SETTING OUT,
COMMENCING WORK OR MAKING ANY SHOP DRAWINGS.

Castle Green Homes, Unit 20, St. Asaph Business Park, Ffordd Richard Davies, St Asaph, Denbighshire. LL17 0LJ. Tel. 01745 536677

4P2B/5P3B HIP SEMI - Elevations (Brick)

4P2B: 895ft² / 83.14m² 5P3B: 1015ft² / 94.32m²

Scale: 1:100 @ A3 ■Date: ■ 11.09.22

Ref: 4P2B/5P3B BLK.1-01