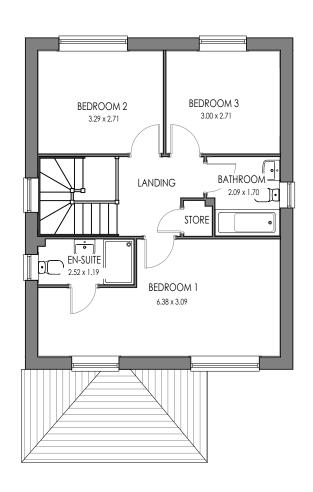

Title:

4P2B HIP SEMI - Planning Floor Plans 895ft² / 83.14m²

1:100 @ A3

11.09.22

4P2B BLK.1-00

- -

Date: