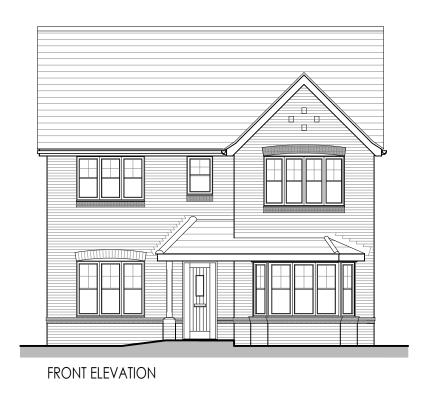

Title:

4P2B HIP SEMI - Planning Elevations (Brick) 895ft<sup>2</sup> / 83.14m<sup>2</sup>

1:100 @ A3

11.09.22

4P2B BLK.1-01

Rev:

Date: