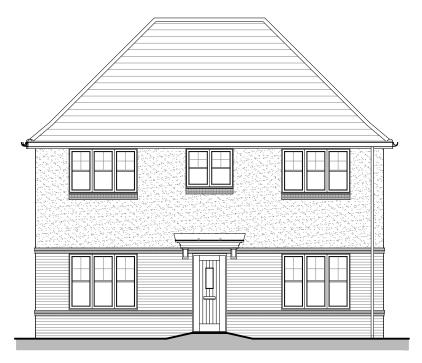

Title:

4P2B HIP SEMI - Planning Elevations (Brick) 895ft<sup>2</sup> / 83.14m<sup>2</sup>

1:100 @ A3

11.09.22

4P2B BLK.1-01

Rev:

Date:

### CASTLE GREEN CORE RANGE

DO NOT SCALE FROM THIS DRAWING ALL DIMENSIONS MUST BE VERIFIED AT THE SITE BEFORE SETTING OUT, COMMENCING WORK OR MAKING ANY SHOP DRAWINGS.

Castle Green Homes, Unit 20, St. Asaph Business Park, Ffordd Richard Davies, St Asaph, Denbighshire. LL17 OLJ. Tel. 01745 536677