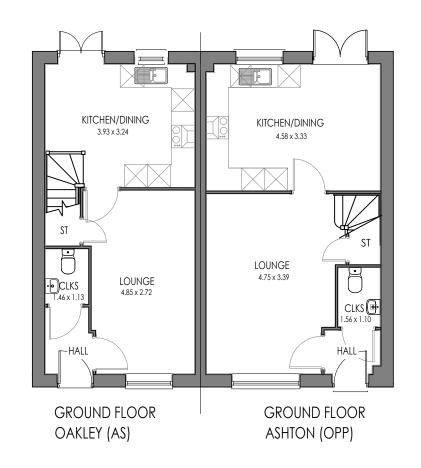

Title:

ASHTON HIP SEMI - Planning Floor Plans 821ft² / 76.26m²

1:100 @ A3

Date: 05.12.22

Ref: W-ASH.E.1 BLK.1-00

Rev:

Date:

### CASTLE GREEN CORE RANGE

DO NOT SCALE FROM THIS DRAWING ALL DIMENSIONS MUST BE VERIFIED AT THE SITE BEFORE SETTING OUT, COMMENCING WORK OR MAKING ANY SHOP DRAWINGS.

Castle Green Homes, Unit 20, St. Asaph Business Park, Ffordd Richard Davies, St Asaph, Denbighshire. LL17 0LJ. Tel. 01745 536677