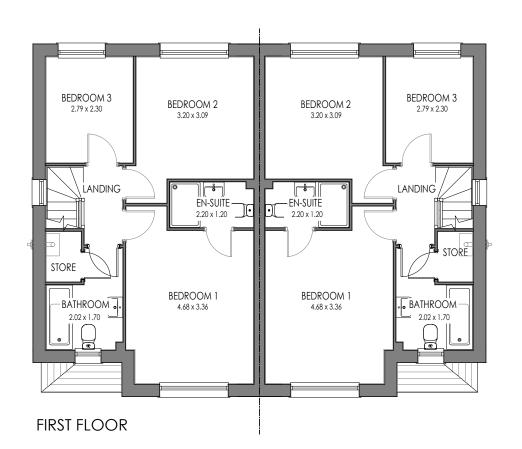

Title:

4P2B HIP SEMI - Planning Floor Plans 895ft² / 83.14m²

1:100 @ A3

11.09.22

4P2B BLK.1-00

- -

Date: