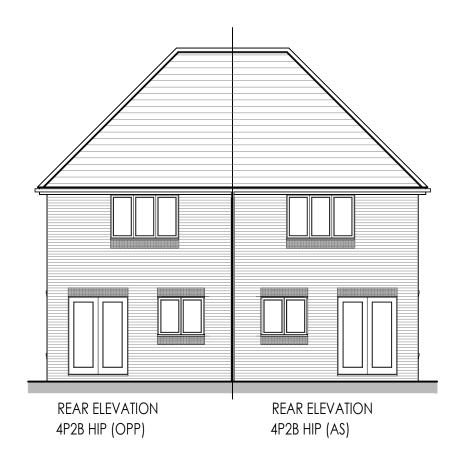

### CASTLE GREEN CORE RANGE

DO NOT SCALE FROM THIS DRAWING ALL DIMENSIONS MUST BE VERIFIED AT THE SITE BEFORE SETTING OUT, COMMENCING WORK OR MAKING ANY SHOP DRAWINGS.

Castle Green Homes, Unit 20, St. Asaph Business Park, Ffordd Richard Davies, St Asaph, Denbighshire. LL17 OLJ. Tel. 01745 536677

Title:

4P2B HIP SEMI - Planning Elevations (Brick) 895ft<sup>2</sup> / 83.14m<sup>2</sup>

1:100 @ A3

11.09.22

4P2B BLK.1-01

Rev:

Date: