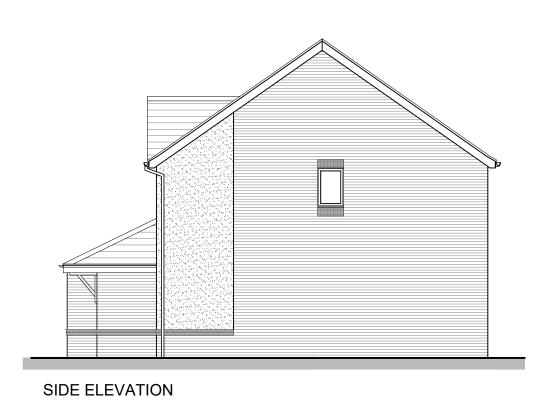

### CASTLE GREEN CORE RANGE

DO NOT SCALE FROM THIS DRAWING ALL DIMENSIONS MUST BE VERIFIED AT THE SITE BEFORE SETTING OUT, COMMENCING WORK OR MAKING ANY SHOP DRAWINGS.

Castle Green Homes, Unit 20, St. Asaph Business Park, Ffordd Richard Davies, St Asaph, Denbighshire. LL17 OLJ. Tel. 01745 536677

Title:

4P2B HIP SEMI - Planning Elevations (Render) 895ft² / 83.14m²

1:100 @ A3

11.09.22

- Nev. -

Date: