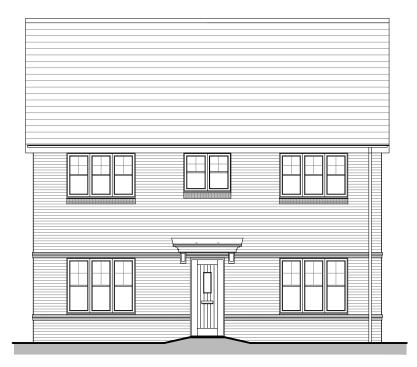

Title:

4P2B HIP SEMI - Planning Elevations (Brick) 895ft<sup>2</sup> / 83.14m<sup>2</sup>

1:100 @ A3

11.09.22

4P2B BLK.1-01

Rev:

Date:

### CASTLE GREEN CORE RANGE

DO NOT SCALE FROM THIS DRAWING ALL DIMENSIONS MUST BE VERIFIED AT THE SITE BEFORE SETTING OUT, COMMENCING WORK OR MAKING ANY SHOP DRAWINGS.

Castle Green Homes, Unit 20, St. Asaph Business Park, Ffordd Richard Davies, St Asaph, Denbighshire. LL17 OLJ. Tel. 01745 536677