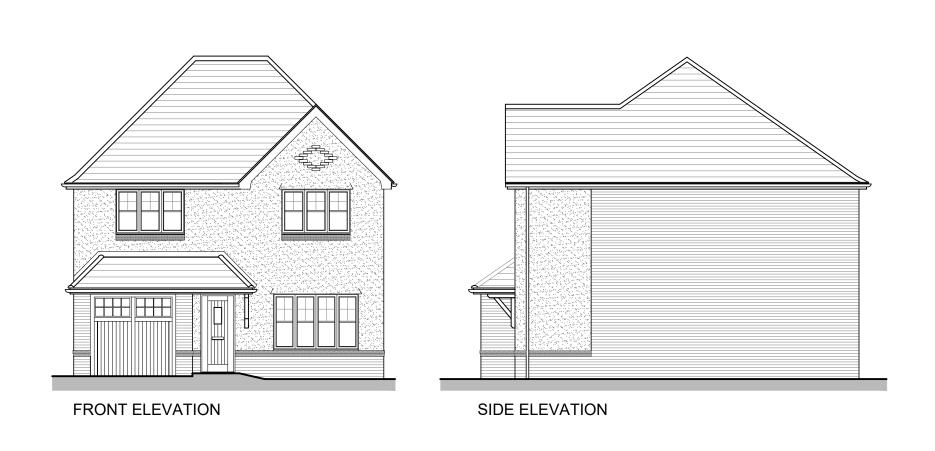

Title:

4P2B HIP SEMI - Planning Elevations (Render) 895ft² / 83.14m²

1:100 @ A3

11.09.22

- Nev. -

Date: