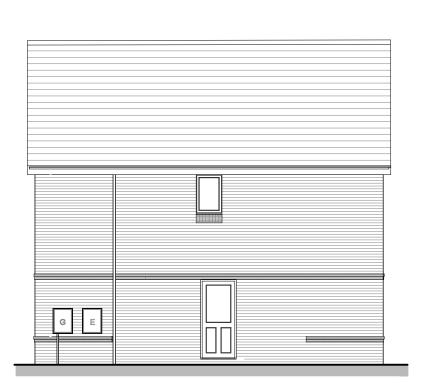

Title:

4P2B HIP SEMI - Planning Elevations (Brick) 895ft<sup>2</sup> / 83.14m<sup>2</sup>

1:100 @ A3

11.09.22

4P2B BLK.1-01

Rev:

Date:

### CASTLE GREEN CORE RANGE

DO NOT SCALE FROM THIS DRAWING ALL DIMENSIONS MUST BE VERIFIED AT THE SITE BEFORE SETTING OUT, COMMENCING WORK OR MAKING ANY SHOP DRAWINGS.

Castle Green Homes, Unit 20, St. Asaph Business Park, Ffordd Richard Davies, St Asaph, Denbighshire. LL17 OLJ. Tel. 01745 536677