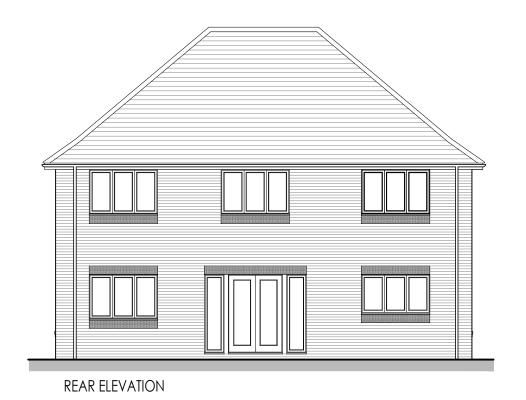

W-HEN.1 Elevations Brick 1040 ft² / 69.62 m<sup>2</sup>

1:100 @ A3

14.09.2022

W-HEN.1-01

**REAR ELEVATION** 

SIDE ELEVATION

SIDE ELEVATION

Rev: Description:

W-HEN.1 Elevations Render 1040 ft² / 69.62 m²

1:100 @ A3

14.09.2022

er: W-HEN.1-02

Rev:

FRONT ELEVATION

**REAR ELEVATION** 

SIDE ELEVATION