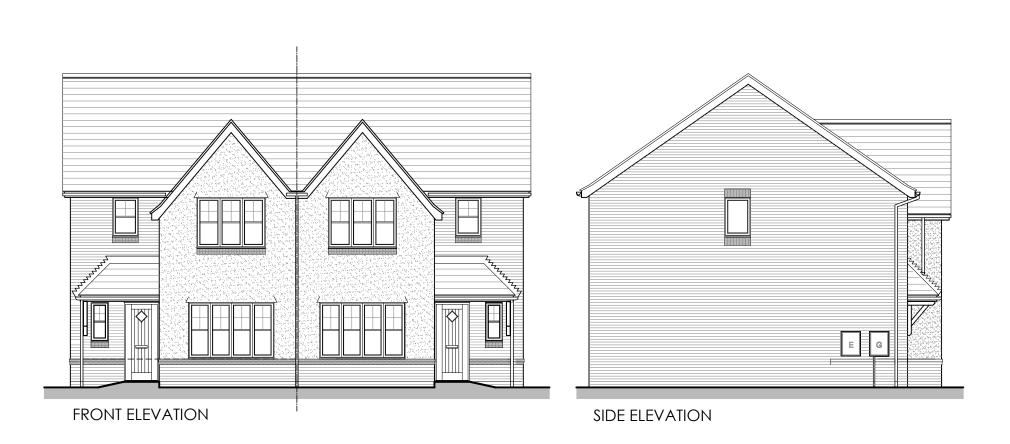

Title:

4P2B HIP SEMI - Planning Elevations (Brick) 895ft<sup>2</sup> / 83.14m<sup>2</sup>

1:100 @ A3

11.09.22

4P2B BLK.1-01

Rev:

Date: