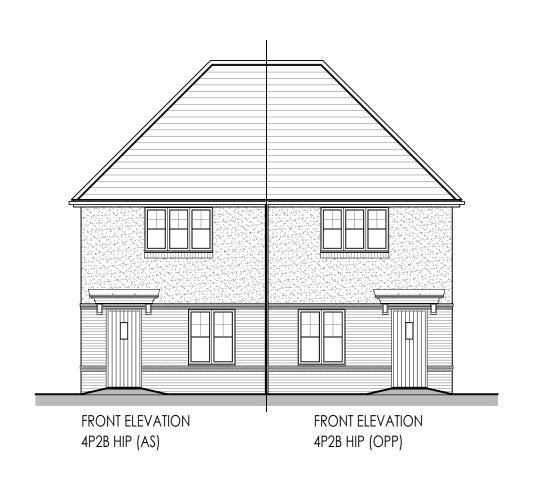

Title:

4P2B HIP SEMI - Planning Elevations (Brick) 895ft<sup>2</sup> / 83.14m<sup>2</sup>

1:100 @ A3

11.09.22

4P2B BLK.1-01

Rev:

Date:

### CASTLE GREEN CORE RANGE

DO NOT SCALE FROM THIS DRAWING ALL DIMENSIONS MUST BE VERIFIED AT THE SITE BEFORE SETTING OUT, COMMENCING WORK OR MAKING ANY SHOP DRAWINGS.

Castle Green Homes, Unit 20, St. Asaph Business Park, Ffordd Richard Davies, St Asaph, Denbighshire. LL17 OLJ. Tel. 01745 536677

Title:

4P2B HIP SEMI - Planning Elevations (Render) 895ft² / 83.14m²

1:100 @ A3

11.09.22

- Nev. -

Date: