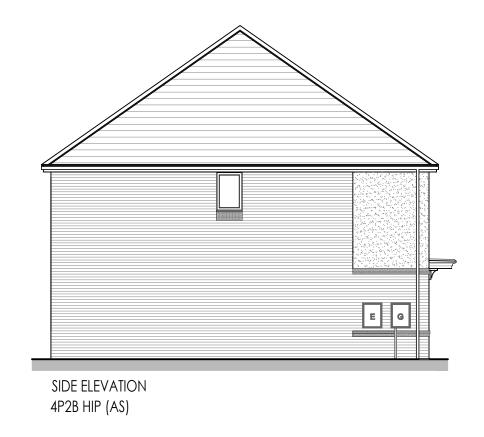

Title:

4P2B HIP SEMI - Planning Elevations (Brick) 895ft<sup>2</sup> / 83.14m<sup>2</sup>

1:100 @ A3

11.09.22

4P2B BLK.1-01

Rev:

Date:

### CASTLE GREEN CORE RANGE

DO NOT SCALE FROM THIS DRAWING ALL DIMENSIONS MUST BE VERIFIED AT THE SITE BEFORE SETTING OUT, COMMENCING WORK OR MAKING ANY SHOP DRAWINGS.

Castle Green Homes, Unit 20, St. Asaph Business Park, Ffordd Richard Davies, St Asaph, Denbighshire. LL17 OLJ. Tel. 01745 536677

Title:

4P2B HIP SEMI - Planning Elevations (Render) 895ft² / 83.14m²

1:100 @ A3

11.09.22

- Nev. -

Date: