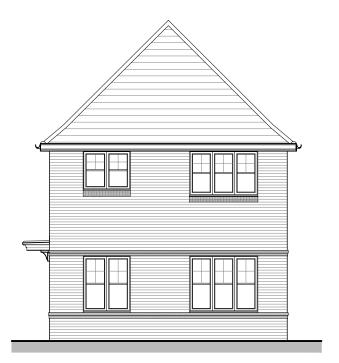

Title:

4P2B HIP SEMI - Planning Elevations (Render) 895ft² / 83.14m²

1:100 @ A3

11.09.22

- Nev. -

Date:

### CASTLE GREEN CORE RANGE

DO NOT SCALE FROM THIS DRAWING ALL DIMENSIONS MUST BE VERIFIED AT THE SITE BEFORE SETTING OUT, COMMENCING WORK OR MAKING ANY SHOP DRAWINGS.

Castle Green Homes, Unit 20, St. Asaph Business Park, . Ffordd Richard Davies, St Asaph, Denbighshire. LL17 0LJ. Tel. 01745 536677