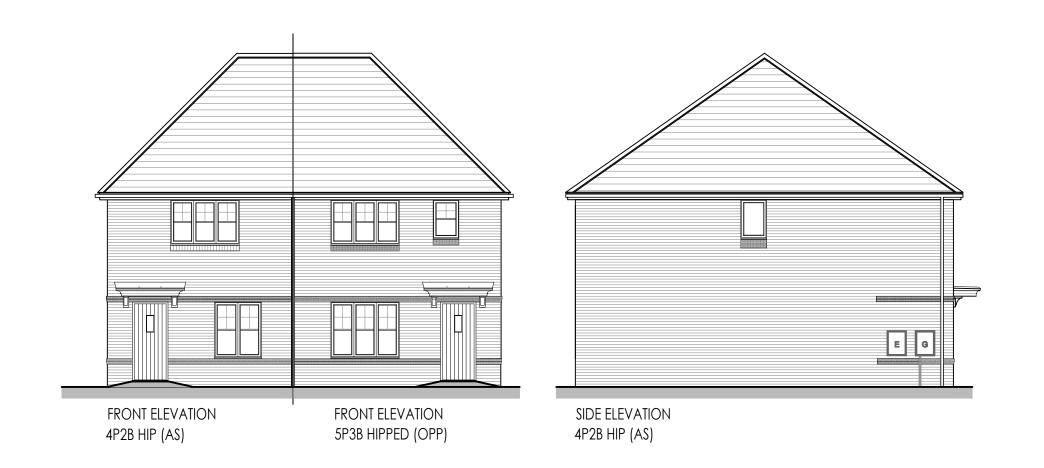

Title:

4P2B HIP SEMI - Planning Elevations (Brick) 895ft<sup>2</sup> / 83.14m<sup>2</sup>

1:100 @ A3

11.09.22

4P2B BLK.1-01

Rev:

Date: