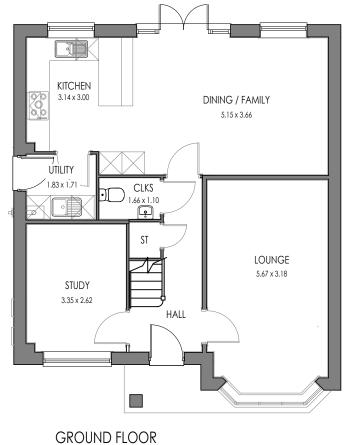

Oakley Ashton HIP SEMI - Planning Floor 705ft<sup>2</sup> / 65.54m<sup>2</sup> Plans W-OAK.E.1:

W-ASH.E.1: 821ft<sup>2</sup> / 76.26m<sup>2</sup>

Scale: 1:100 @ A3 Date: 05.12.22

Ref: OAK/ASH BLK.1-00

Date: