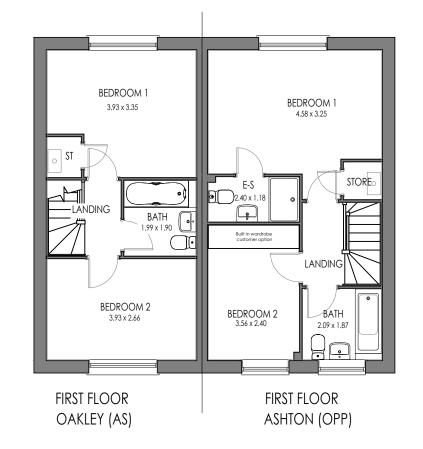

Oakley Ashton HIP SEMI - Planning Floor 705ft<sup>2</sup> / 65.54m<sup>2</sup> Plans W-OAK.E.1:

W-ASH.E.1: 821ft<sup>2</sup> / 76.26m<sup>2</sup>

Scale: 1:100 @ A3 Date: 05.12.22

Ref: OAK/ASH BLK.1-00

Date: