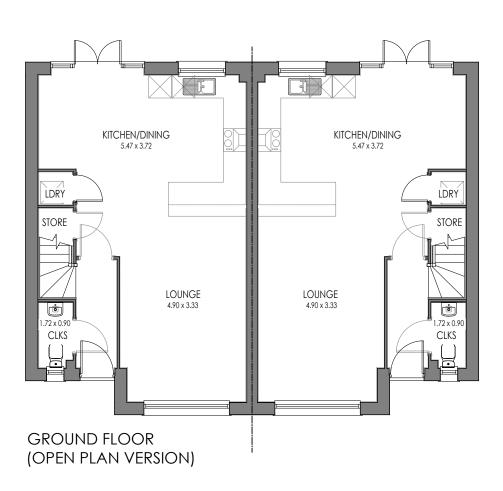

Title:

4P2B HIP SEMI - Planning Floor Plans 895ft² / 83.14m²

1:100 @ A3

11.09.22

4P2B BLK.1-00

- -

Date: