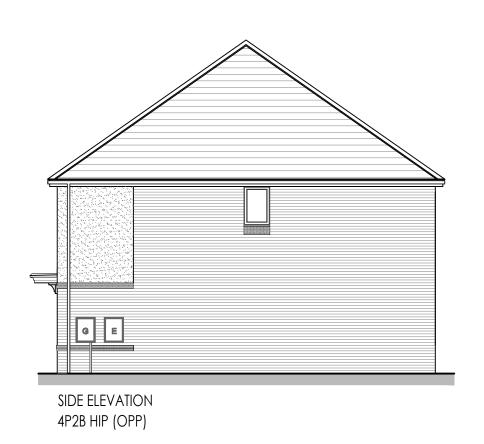

### CASTLE GREEN CORE RANGE

DO NOT SCALE FROM THIS DRAWING ALL DIMENSIONS MUST BE VERIFIED AT THE SITE BEFORE SETTING OUT, COMMENCING WORK OR MAKING ANY SHOP DRAWINGS.

Castle Green Homes, Unit 20, St. Asaph Business Park, Ffordd Richard Davies, St Asaph, Denbighshire. LL17 OLJ. Tel. 01745 536677

Title:

4P2B HIP SEMI - Planning Elevations (Brick) 895ft<sup>2</sup> / 83.14m<sup>2</sup>

1:100 @ A3

11.09.22

4P2B BLK.1-01

Rev:

Date: