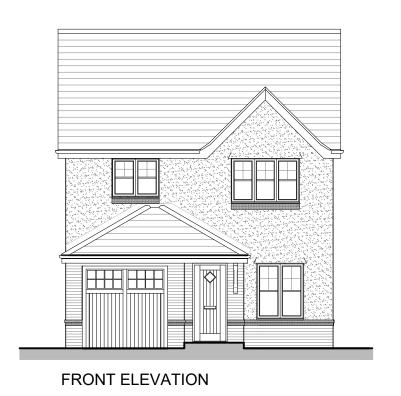

### CASTLE GREEN CORE RANGE

DO NOT SCALE FROM THIS DRAWING ALL DIMENSIONS MUST BE VERIFIED AT THE SITE BEFORE SETTING OUT, COMMENCING WORK OR MAKING ANY SHOP DRAWINGS.

Castle Green Homes, Unit 20, St. Asaph Business Park, Ffordd Richard Davies, St Asaph, Denbighshire. LL17 OLJ. Tel. 01745 536677

Title:

4P2B HIP SEMI - Planning Elevations (Brick) 895ft<sup>2</sup> / 83.14m<sup>2</sup>

1:100 @ A3

11.09.22

4P2B BLK.1-01

Rev:

Date: