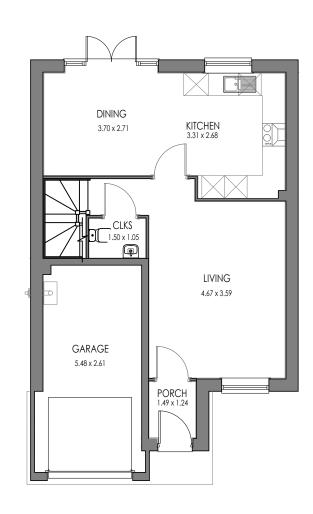

Title:

4P2B HIP SEMI - Planning Floor Plans 895ft² / 83.14m²

1:100 @ A3

11.09.22

4P2B BLK.1-00

- -

Date: