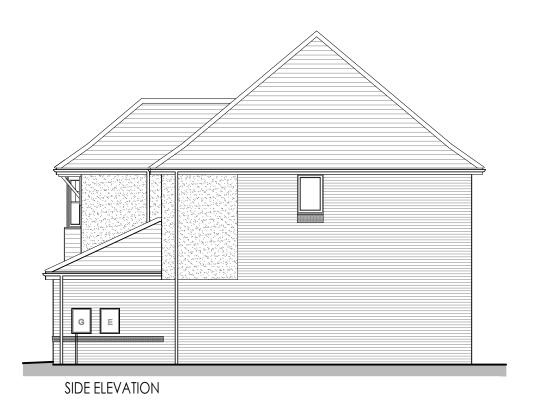

W-HEN.1 Elevations Brick 1040 ft² / 69.62 m<sup>2</sup>

1:100 @ A3

14.09.2022

W-HEN.1-01

**REAR ELEVATION** 

SIDE ELEVATION

SIDE ELEVATION

Rev: Description:

W-HEN.1 Elevations Render 1040 ft² / 69.62 m²

1:100 @ A3

14.09.2022

er: W-HEN.1-02

Rev:

FRONT ELEVATION

**REAR ELEVATION** 

SIDE ELEVATION

| Site: |  |
|-------|--|
| Sile. |  |
|       |  |
|       |  |
|       |  |
|       |  |
|       |  |
|       |  |
|       |  |
|       |  |

W-HEN.1 Elevations Hip Brick 1040 ft² / 69.62 m²

1:100 @ A3

14.09.2022

er: — W-HEN.1-03

- Rev.

SIDE ELEVATION

SIDE ELEVATION

Date: