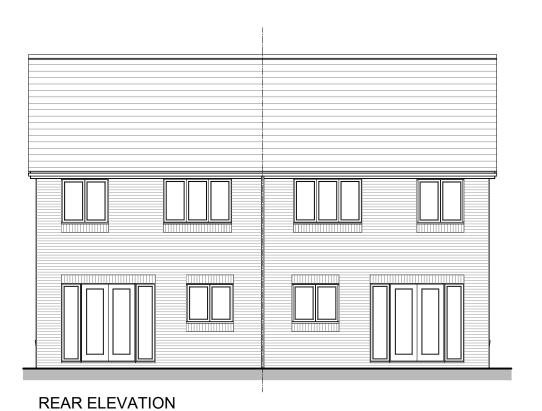

4P2B/5P3B HIP SEMI - Elevations (Brick)

4P2B: 895ft² / 83.14m² 5P3B: 1015ft² / 94.32m²

Scale: 1:100 @ A3 ■Date: ■ 11.09.22

Ref: 4P2B/5P3B BLK.1-01