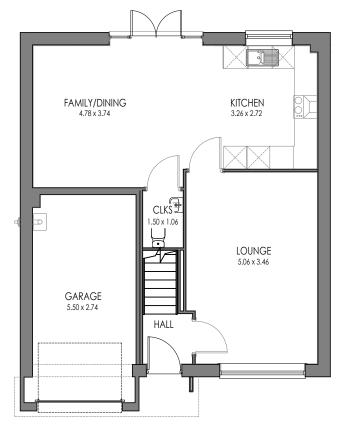

Title:

4P2B HIP SEMI - Planning Floor Plans 895ft² / 83.14m²

1:100 @ A3

11.09.22

4P2B BLK.1-00

- -

Date:

4P2B/5P3B HIP SEMI - Planning Floor Plans

4P2B: 895ft² / 83.14m² 5P3B: 1015ft² / 94.32m²

Scale: 1:100 @ A3 ■Date: ■ 11.09.22

Ref: 4P2B/5P3B BLK.1-00

Date:

Title:

ASHTON HIP SEMI - Planning Floor Plans 821ft² / 76.26m²

1:100 @ A3

Date: 05.12.22

Ref: W-ASH.E.1 BLK.1-00

Rev:

Date:

Oakley Ashton HIP SEMI - Planning Floor 705ft<sup>2</sup> / 65.54m<sup>2</sup> Plans W-OAK.E.1:

W-ASH.E.1: 821ft<sup>2</sup> / 76.26m<sup>2</sup>

Scale: 1:100 @ A3 Date: 05.12.22

Ref: OAK/ASH BLK.1-00

Date: