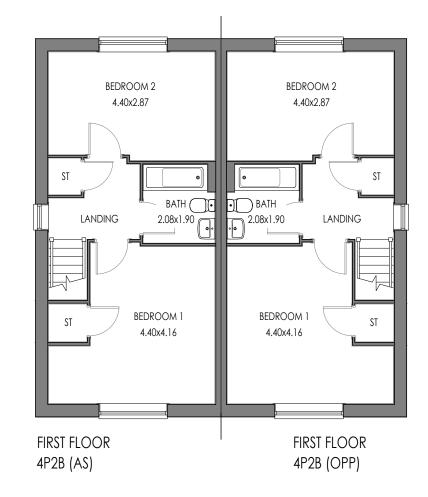

#### CASTLE GREEN CORE RANGE

DO NOT SCALE FROM THIS DRAWING ALL DIMENSIONS MUST BE VERIFIED AT THE SITE BEFORE SETTING OUT, COMMENCING WORK OR MAKING ANY SHOP DRAWINGS.

Castle Green Homes, Unit 20, St. Asaph Business Park, Ffordd Richard Davies, St Asaph, Denbighshire. LL17 OLJ. Tel. 01745 536677

Title:

4P2B HIP SEMI - Planning Floor Plans 895ft² / 83.14m²

1:100 @ A3

11.09.22

4P2B BLK.1-00

- -

Date: