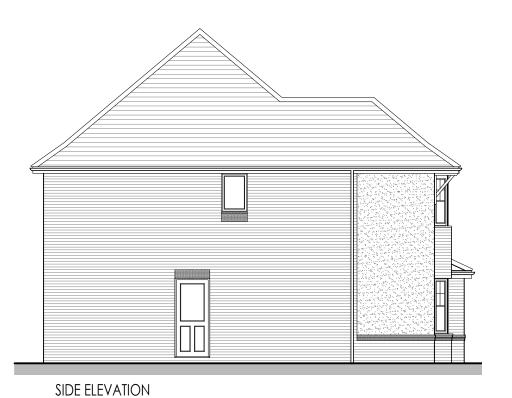

W-HEN.1 Elevations Brick 1040 ft² / 69.62 m<sup>2</sup>

1:100 @ A3

14.09.2022

W-HEN.1-01

**REAR ELEVATION** 

SIDE ELEVATION

SIDE ELEVATION

Rev: Description:

W-HEN.1 Elevations Render 1040 ft² / 69.62 m²

1:100 @ A3

14.09.2022

er: W-HEN.1-02

Rev:

FRONT ELEVATION

**REAR ELEVATION** 

SIDE ELEVATION

| Site: |  |
|-------|--|
| Sile. |  |
|       |  |
|       |  |
|       |  |
|       |  |
|       |  |
|       |  |
|       |  |
|       |  |

W-HEN.1 Elevations Hip Brick 1040 ft² / 69.62 m²

1:100 @ A3

14.09.2022

er: — W-HEN.1-03

- Rev.

SIDE ELEVATION

SIDE ELEVATION

Date: