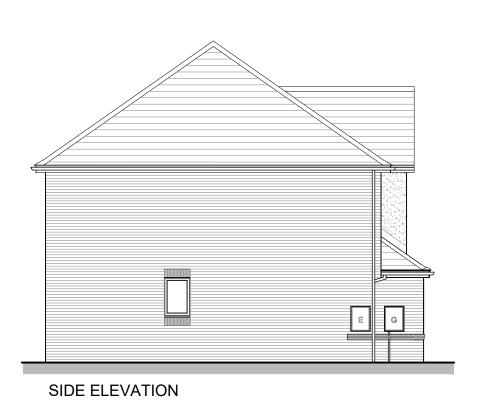

Title:

4P2B HIP SEMI - Planning Elevations (Brick) 895ft<sup>2</sup> / 83.14m<sup>2</sup>

1:100 @ A3

11.09.22

4P2B BLK.1-01

Rev:

Date:

Title:

4P2B HIP SEMI - Planning Elevations (Render) 895ft² / 83.14m²

1:100 @ A3

11.09.22

- Nev. -

Date:

4P2B/5P3B HIP SEMI - Elevations (Brick)

4P2B: 895ft² / 83.14m² 5P3B: 1015ft² / 94.32m²

Scale: 1:100 @ A3 ■Date: ■ 11.09.22

Ref: 4P2B/5P3B BLK.1-01

4P2B/5P3B HIP SEMI - Elevations (Render)

4P2B: 895ft² / 83.14m² 5P3B: 1015ft² / 94.32m²

Scale: 1:100 @ A3 ■Date: ■ 11.09.22

Ref: 4P2B/5P3B BLK.1-02

Date: