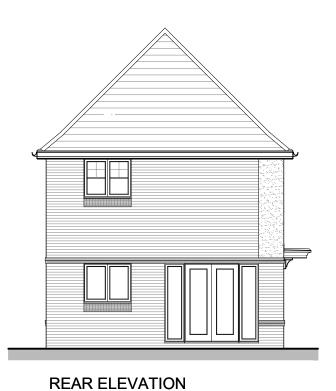

Title:

4P2B HIP SEMI - Planning Elevations (Brick) 895ft<sup>2</sup> / 83.14m<sup>2</sup>

1:100 @ A3

11.09.22

4P2B BLK.1-01

Rev:

Date:

### CASTLE GREEN CORE RANGE

DO NOT SCALE FROM THIS DRAWING ALL DIMENSIONS MUST BE VERIFIED AT THE SITE BEFORE SETTING OUT, COMMENCING WORK OR MAKING ANY SHOP DRAWINGS.

Castle Green Homes, Unit 20, St. Asaph Business Park, Ffordd Richard Davies, St Asaph, Denbighshire. LL17 OLJ. Tel. 01745 536677