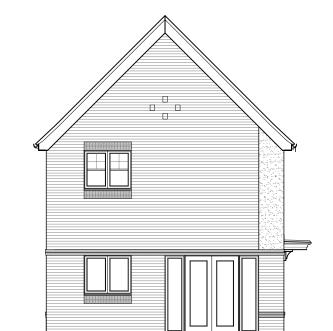

Title:

4P2B HIP SEMI - Planning Elevations (Brick) 895ft<sup>2</sup> / 83.14m<sup>2</sup>

1:100 @ A3

11.09.22

4P2B BLK.1-01

Rev:

Date:

### CASTLE GREEN CORE RANGE

DO NOT SCALE FROM THIS DRAWING ALL DIMENSIONS MUST BE VERIFIED AT THE SITE BEFORE SETTING OUT, COMMENCING WORK OR MAKING ANY SHOP DRAWINGS.

Castle Green Homes, Unit 20, St. Asaph Business Park, Ffordd Richard Davies, St Asaph, Denbighshire. LL17 OLJ. Tel. 01745 536677