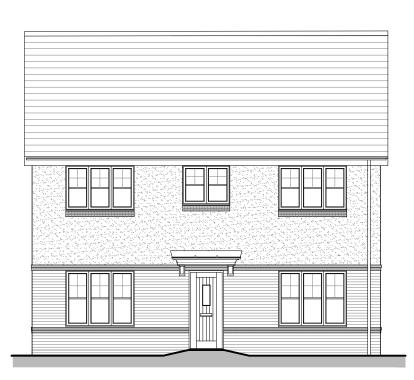

Title:

4P2B HIP SEMI - Planning Elevations (Render) 895ft² / 83.14m²

1:100 @ A3

11.09.22

- Nev. -

Date:

### CASTLE GREEN CORE RANGE

DO NOT SCALE FROM THIS DRAWING ALL DIMENSIONS MUST BE VERIFIED AT THE SITE BEFORE SETTING OUT, COMMENCING WORK OR MAKING ANY SHOP DRAWINGS.

Castle Green Homes, Unit 20, St. Asaph Business Park, . Ffordd Richard Davies, St Asaph, Denbighshire. LL17 0LJ. Tel. 01745 536677