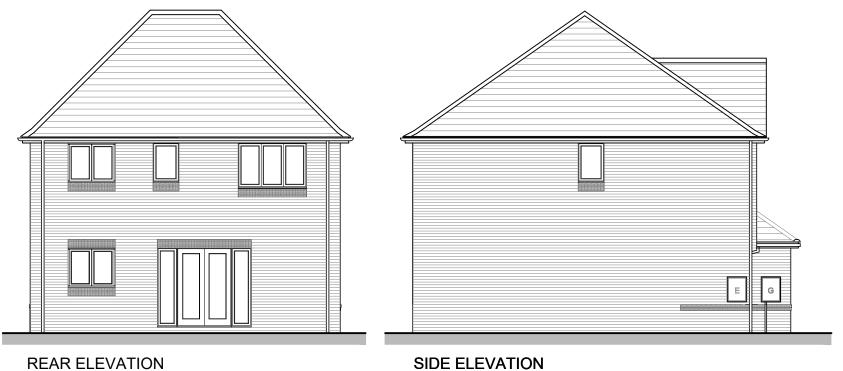

Title:

4P2B HIP SEMI - Planning Elevations (Render) 895ft² / 83.14m²

1:100 @ A3

11.09.22

- Nev. -

Date: