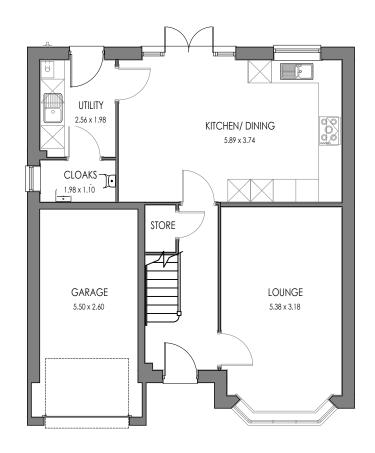

#### CASTLE GREEN CORE RANGE

DO NOT SCALE FROM THIS DRAWING ALL DIMENSIONS MUST BE VERIFIED AT THE SITE BEFORE SETTING OUT, COMMENCING WORK OR MAKING ANY SHOP DRAWINGS.

Castle Green Homes, Unit 20, St. Asaph Business Park, Ffordd Richard Davies, St Asaph, Denbighshire. LL17 OLJ. Tel. 01745 536677

Title:

4P2B HIP SEMI - Planning Floor Plans 895ft² / 83.14m²

1:100 @ A3

11.09.22

4P2B BLK.1-00

- -

Date: