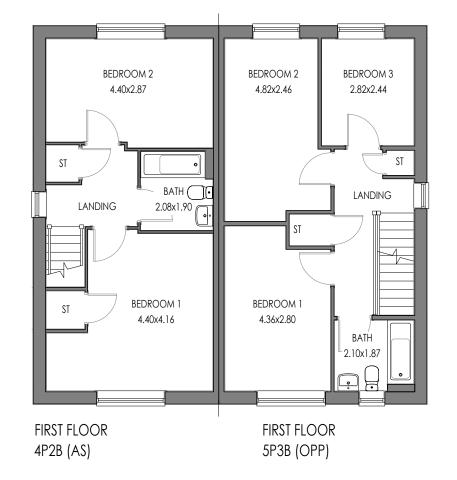

#### CASTLE GREEN CORE RANGE

DO NOT SCALE FROM THIS DRAWING ALL DIMENSIONS MUST BE VERIFIED AT THE SITE BEFORE SETTING OUT, COMMENCING WORK OR MAKING ANY SHOP DRAWINGS.

Castle Green Homes, Unit 20, St. Asaph Business Park, Ffordd Richard Davies, St Asaph, Denbighshire. LL17 OLJ. Tel. 01745 536677

Title:

4P2B HIP SEMI - Planning Floor Plans 895ft² / 83.14m²

1:100 @ A3

11.09.22

4P2B BLK.1-00

- -

Date: