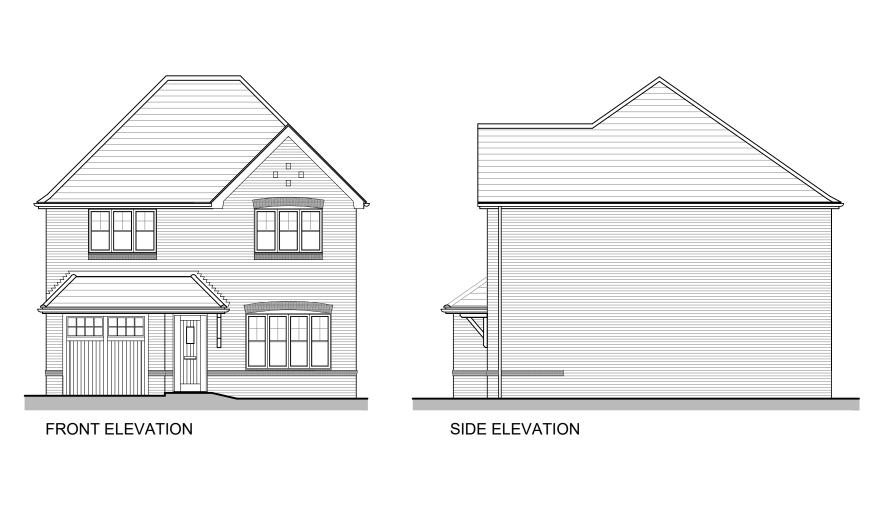

Title:

4P2B HIP SEMI - Planning Elevations (Brick) 895ft<sup>2</sup> / 83.14m<sup>2</sup>

1:100 @ A3

11.09.22

4P2B BLK.1-01

Rev:

Date: