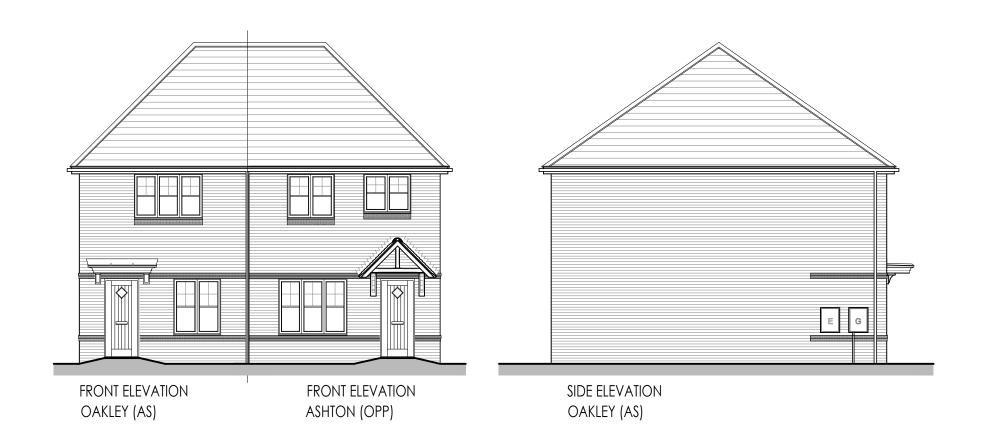

Oak-Ash HIP SEMI - Elevations - Brick

W-OAK.E.1: 705ft<sup>2</sup> / 65.54m<sup>2</sup> W-ASH.E.1: 821ft<sup>2</sup> / 76.26m<sup>2</sup>

Scale:

1:100 @ A3

05.12.22

Ref: OAK/ASH BLK.1-01

Date: