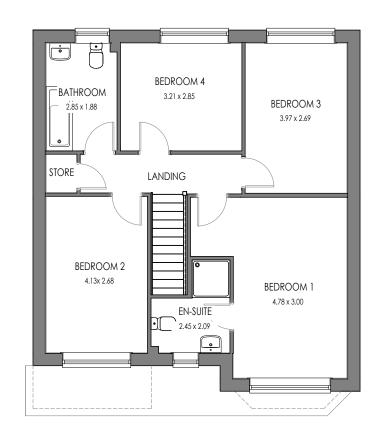

Title:

4P2B HIP SEMI - Planning Floor Plans 895ft² / 83.14m²

1:100 @ A3

11.09.22

4P2B BLK.1-00

- -

Date: