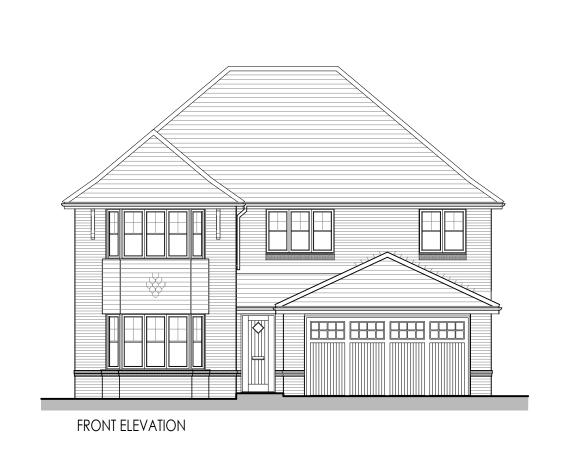

Title:

4P2B HIP SEMI - Planning Elevations (Brick) 895ft<sup>2</sup> / 83.14m<sup>2</sup>

1:100 @ A3

11.09.22

4P2B BLK.1-01

Rev:

Date:

Title:

4P2B HIP SEMI - Planning Elevations (Render) 895ft² / 83.14m²

1:100 @ A3

11.09.22

- Nev. -

Date:

4P2B/5P3B HIP SEMI - Elevations (Brick)

4P2B: 895ft² / 83.14m² 5P3B: 1015ft² / 94.32m²

Scale: 1:100 @ A3 ■Date: ■ 11.09.22

Ref: 4P2B/5P3B BLK.1-01

4P2B/5P3B HIP SEMI - Elevations (Render)

4P2B: 895ft² / 83.14m² 5P3B: 1015ft² / 94.32m²

Scale: 1:100 @ A3 ■Date: ■ 11.09.22

Ref: 4P2B/5P3B BLK.1-02

Date: