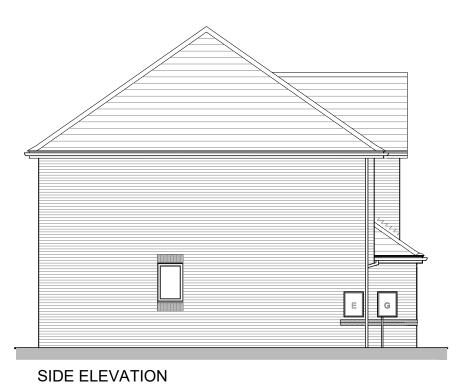

### CASTLE GREEN CORE RANGE

DO NOT SCALE FROM THIS DRAWING
ALL DIMENSIONS MUST BE VERIFIED AT THE SITE BEFORE SETTING OUT,
COMMENCING WORK OR MAKING ANY SHOP DRAWINGS.

Castle Green Homes, Unit 20, St. Asaph Business Park, Ffordd Richard Davies, St Asaph, Denbighshire. LL17 0LJ. Tel. 01745 536677

4P2B/5P3B HIP SEMI - Elevations (Brick)

4P2B: 895ft² / 83.14m² 5P3B: 1015ft² / 94.32m²

Scale: 1:100 @ A3 ■Date: ■ 11.09.22

Ref: 4P2B/5P3B BLK.1-01