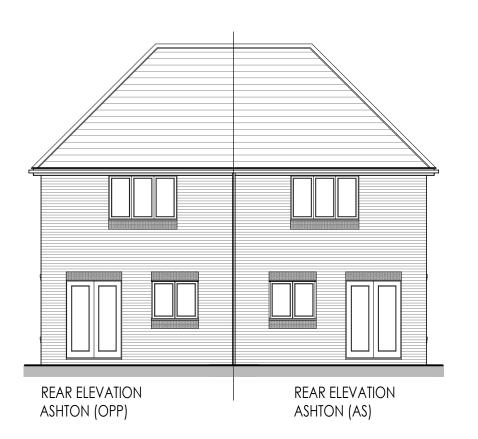

Title:

ASHTON HIP SEMI - Elevations (Render) 821ft² / 76.26m²

1:100 @ A3

05.12.22

Ref: W-ASH.E.1 BLK.1-02

-

Date: