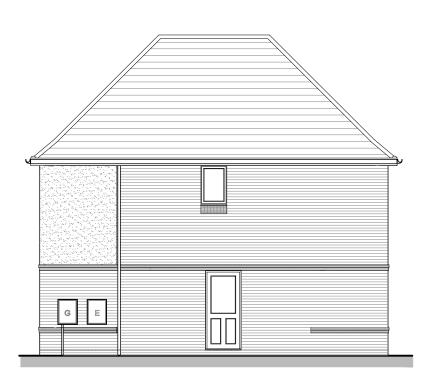

Title:

4P2B HIP SEMI - Planning Elevations (Brick) 895ft<sup>2</sup> / 83.14m<sup>2</sup>

1:100 @ A3

11.09.22

4P2B BLK.1-01

Rev:

Date:

### CASTLE GREEN CORE RANGE

DO NOT SCALE FROM THIS DRAWING ALL DIMENSIONS MUST BE VERIFIED AT THE SITE BEFORE SETTING OUT, COMMENCING WORK OR MAKING ANY SHOP DRAWINGS.

Castle Green Homes, Unit 20, St. Asaph Business Park, Ffordd Richard Davies, St Asaph, Denbighshire. LL17 OLJ. Tel. 01745 536677