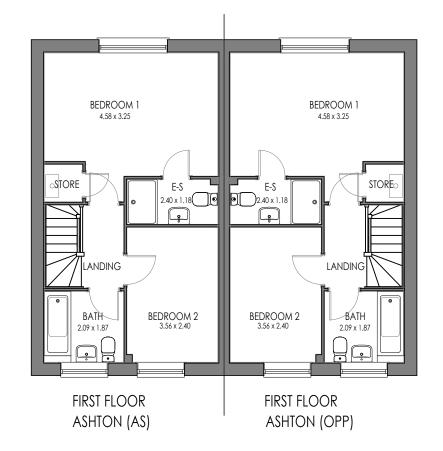

Title:

ASHTON HIP SEMI - Planning Floor Plans 821ft² / 76.26m²

1:100 @ A3

Date: 05.12.22

Ref: W-ASH.E.1 BLK.1-00

Rev:

Date: