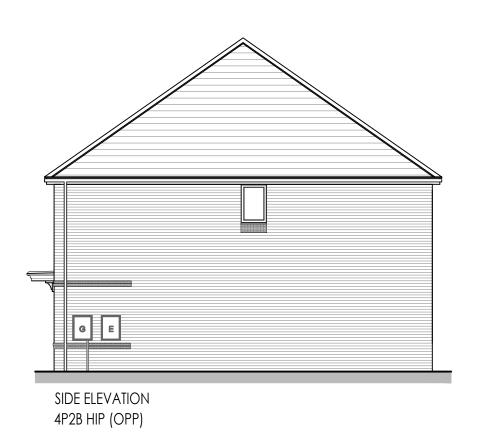

Title:

4P2B HIP SEMI - Planning Elevations (Brick) 895ft<sup>2</sup> / 83.14m<sup>2</sup>

1:100 @ A3

11.09.22

4P2B BLK.1-01

Rev:

Date:

### CASTLE GREEN CORE RANGE

DO NOT SCALE FROM THIS DRAWING ALL DIMENSIONS MUST BE VERIFIED AT THE SITE BEFORE SETTING OUT, COMMENCING WORK OR MAKING ANY SHOP DRAWINGS.

Castle Green Homes, Unit 20, St. Asaph Business Park, Ffordd Richard Davies, St Asaph, Denbighshire. LL17 OLJ. Tel. 01745 536677

Title:

4P2B HIP SEMI - Planning Elevations (Render) 895ft² / 83.14m²

1:100 @ A3

11.09.22

- Nev. -

Date: