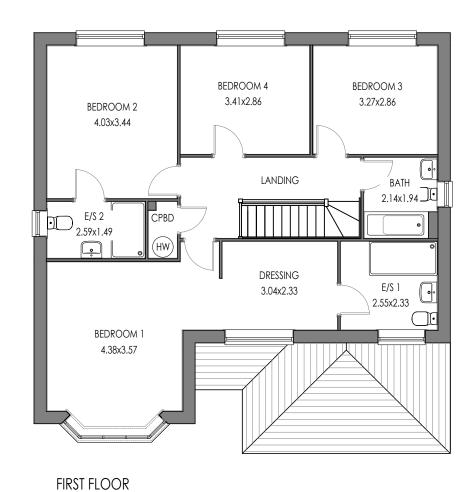

Title:

4P2B HIP SEMI - Planning Floor Plans 895ft² / 83.14m²

1:100 @ A3

11.09.22

4P2B BLK.1-00

- -

Date:

4P2B/5P3B HIP SEMI - Planning Floor Plans

4P2B: 895ft² / 83.14m² 5P3B: 1015ft² / 94.32m²

Scale: 1:100 @ A3 ■Date: ■ 11.09.22

Ref: 4P2B/5P3B BLK.1-00

Date: