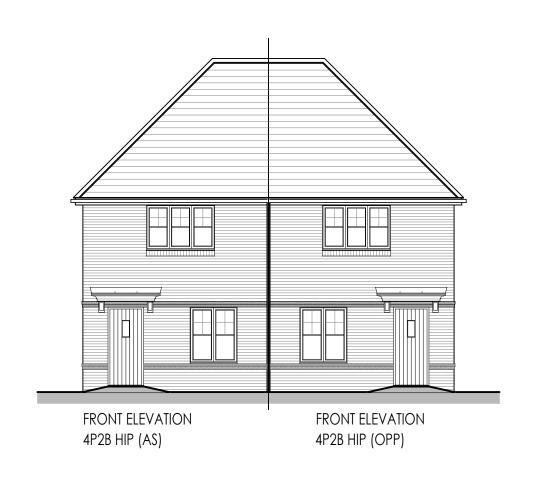

### CASTLE GREEN CORE RANGE

DO NOT SCALE FROM THIS DRAWING ALL DIMENSIONS MUST BE VERIFIED AT THE SITE BEFORE SETTING OUT, COMMENCING WORK OR MAKING ANY SHOP DRAWINGS.

Castle Green Homes, Unit 20, St. Asaph Business Park, Ffordd Richard Davies, St Asaph, Denbighshire. LL17 OLJ. Tel. 01745 536677

Title:

4P2B HIP SEMI - Planning Elevations (Brick) 895ft<sup>2</sup> / 83.14m<sup>2</sup>

1:100 @ A3

11.09.22

4P2B BLK.1-01

Rev:

Date: