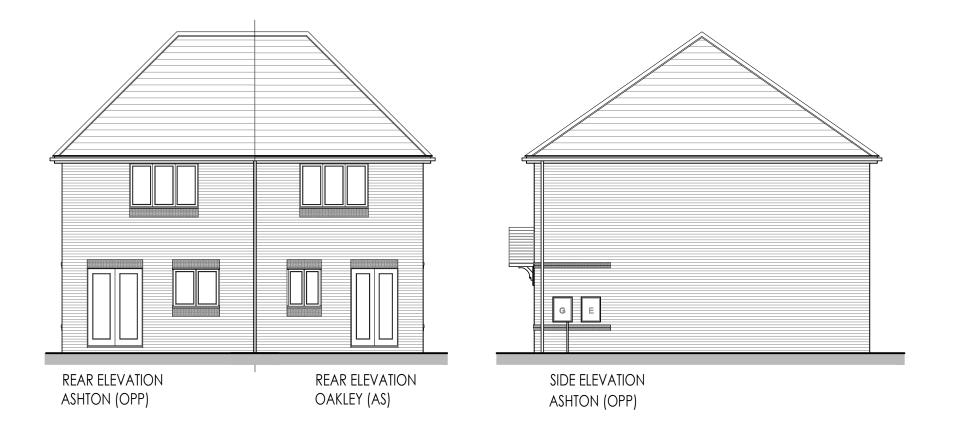

Oak-Ash HIP SEMI - Elevations - Render W-OAK.E.1: 705ft<sup>2</sup> / 65.54m<sup>2</sup>

W-ASH.E.1: 821ft<sup>2</sup> / 76.26m<sup>2</sup>

Scale: 1:100 @ A3

05.12.22

Ref: OAK/ASH BLK.1-02