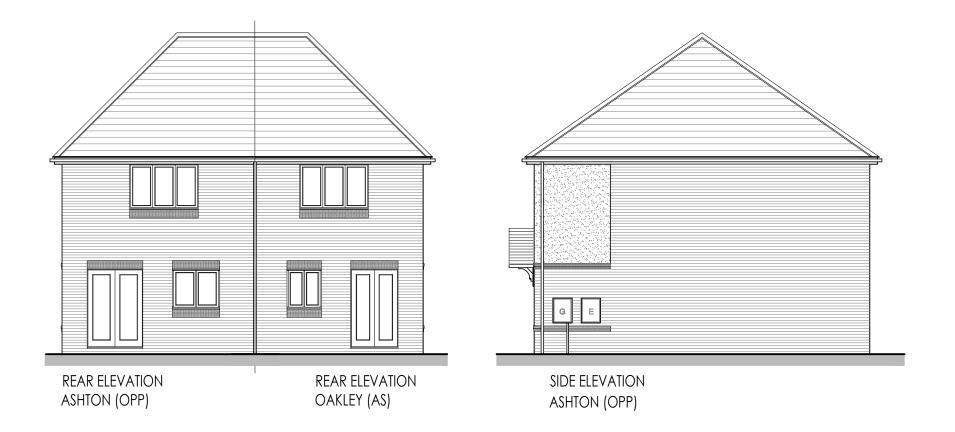

Oak-Ash HIP SEMI - Elevations - Brick

W-OAK.E.1: 705ft<sup>2</sup> / 65.54m<sup>2</sup> W-ASH.E.1: 821ft<sup>2</sup> / 76.26m<sup>2</sup>

Scale:

1:100 @ A3

05.12.22

Ref: OAK/ASH BLK.1-01

Date:

Oak-Ash HIP SEMI - Elevations - Render W-OAK.E.1: 705ft<sup>2</sup> / 65.54m<sup>2</sup>

W-ASH.E.1: 821ft<sup>2</sup> / 76.26m<sup>2</sup>

Scale: 1:100 @ A3

05.12.22

Ref: OAK/ASH BLK.1-02