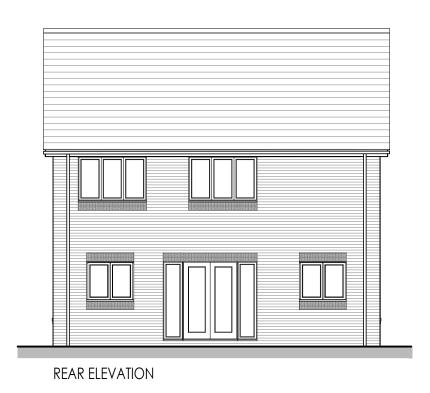

Title:

4P2B HIP SEMI - Planning Elevations (Brick) 895ft<sup>2</sup> / 83.14m<sup>2</sup>

1:100 @ A3

11.09.22

4P2B BLK.1-01

Rev:

Date: