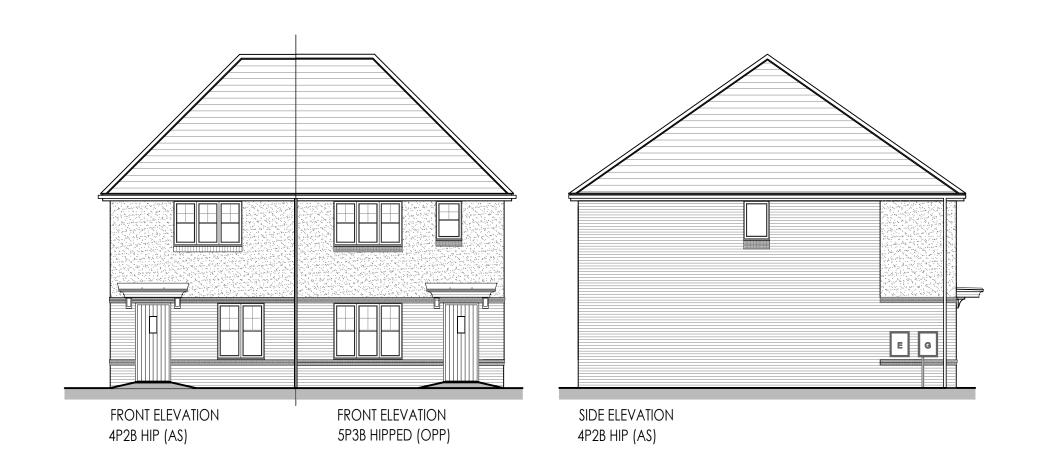

Title:

4P2B HIP SEMI - Planning Elevations (Brick) 895ft<sup>2</sup> / 83.14m<sup>2</sup>

1:100 @ A3

11.09.22

4P2B BLK.1-01

Rev:

Date: