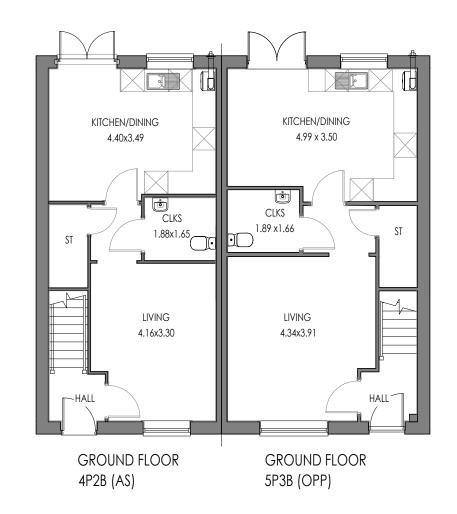

#### CASTLE GREEN CORE RANGE

DO NOT SCALE FROM THIS DRAWING ALL DIMENSIONS MUST BE VERIFIED AT THE SITE BEFORE SETTING OUT, COMMENCING WORK OR MAKING ANY SHOP DRAWINGS.

Castle Green Homes, Unit 20, St. Asaph Business Park, Ffordd Richard Davies, St Asaph, Denbighshire. LL17 OLJ. Tel. 01745 536677

Title:

4P2B HIP SEMI - Planning Floor Plans 895ft² / 83.14m²

1:100 @ A3

11.09.22

4P2B BLK.1-00

- -

Date: