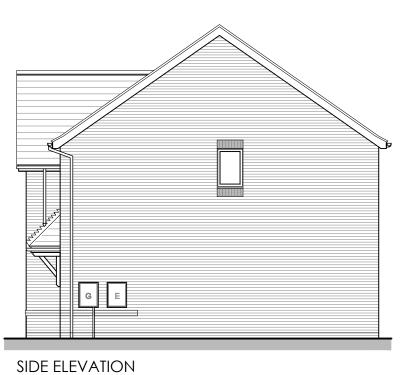

4P2B/5P3B HIP SEMI - Elevations (Brick)

4P2B: 895ft² / 83.14m² 5P3B: 1015ft² / 94.32m²

Scale: 1:100 @ A3 ■Date: ■ 11.09.22

Ref: 4P2B/5P3B BLK.1-01