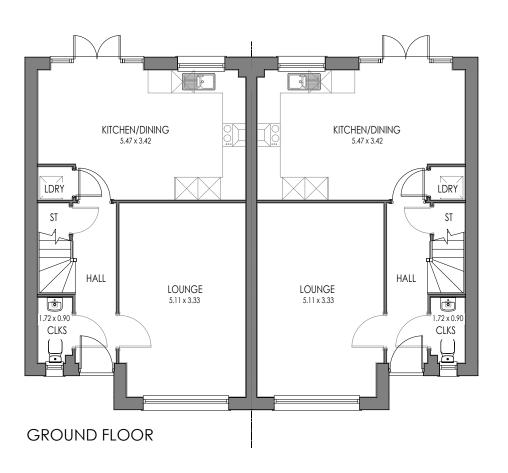

Title:

4P2B HIP SEMI - Planning Floor Plans 895ft² / 83.14m²

1:100 @ A3

11.09.22

4P2B BLK.1-00

- -

Date: