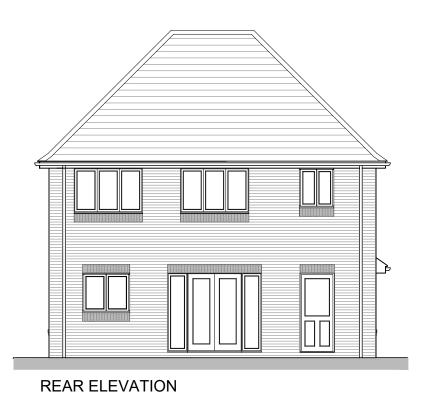

Title:

4P2B HIP SEMI - Planning Elevations (Brick) 895ft<sup>2</sup> / 83.14m<sup>2</sup>

1:100 @ A3

11.09.22

4P2B BLK.1-01

Rev:

Date: