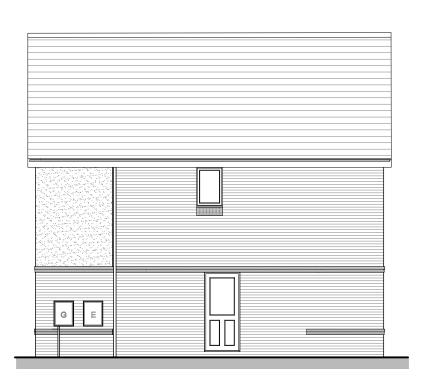

Title:

4P2B HIP SEMI - Planning Elevations (Render) 895ft² / 83.14m²

1:100 @ A3

11.09.22

- Nev. -

Date:

### CASTLE GREEN CORE RANGE

DO NOT SCALE FROM THIS DRAWING ALL DIMENSIONS MUST BE VERIFIED AT THE SITE BEFORE SETTING OUT, COMMENCING WORK OR MAKING ANY SHOP DRAWINGS.

Castle Green Homes, Unit 20, St. Asaph Business Park, . Ffordd Richard Davies, St Asaph, Denbighshire. LL17 0LJ. Tel. 01745 536677