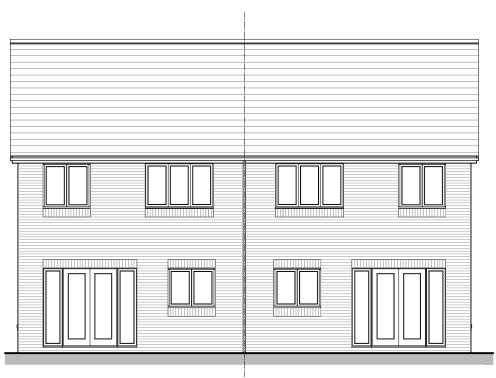

Title:

4P2B HIP SEMI - Planning Elevations (Brick) 895ft<sup>2</sup> / 83.14m<sup>2</sup>

1:100 @ A3

11.09.22

4P2B BLK.1-01

Rev:

Date: