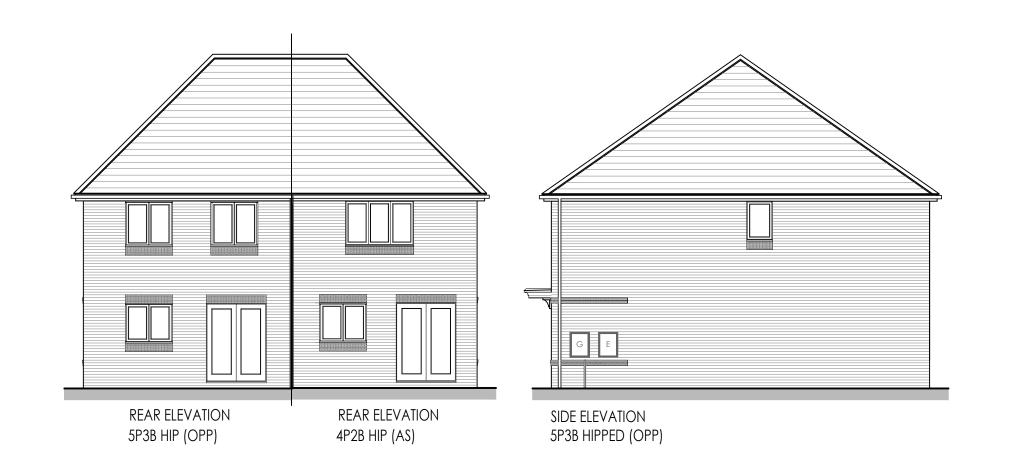

4P2B/5P3B HIP SEMI - Elevations (Brick)

4P2B: 895ft² / 83.14m² 5P3B: 1015ft² / 94.32m²

Scale: 1:100 @ A3 ■Date: ■ 11.09.22

Ref: 4P2B/5P3B BLK.1-01