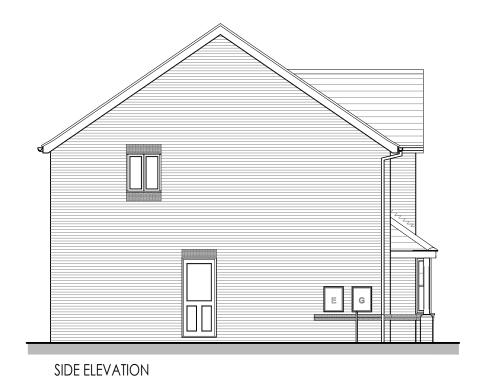

Title:

4P2B HIP SEMI - Planning Elevations (Brick) 895ft<sup>2</sup> / 83.14m<sup>2</sup>

1:100 @ A3

11.09.22

4P2B BLK.1-01

Rev:

Date: