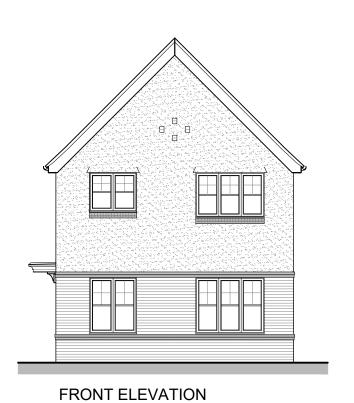

Title:

4P2B HIP SEMI - Planning Elevations (Brick) 895ft<sup>2</sup> / 83.14m<sup>2</sup>

1:100 @ A3

11.09.22

4P2B BLK.1-01

Rev:

Date:

### CASTLE GREEN CORE RANGE

DO NOT SCALE FROM THIS DRAWING ALL DIMENSIONS MUST BE VERIFIED AT THE SITE BEFORE SETTING OUT, COMMENCING WORK OR MAKING ANY SHOP DRAWINGS.

Castle Green Homes, Unit 20, St. Asaph Business Park, Ffordd Richard Davies, St Asaph, Denbighshire. LL17 OLJ. Tel. 01745 536677