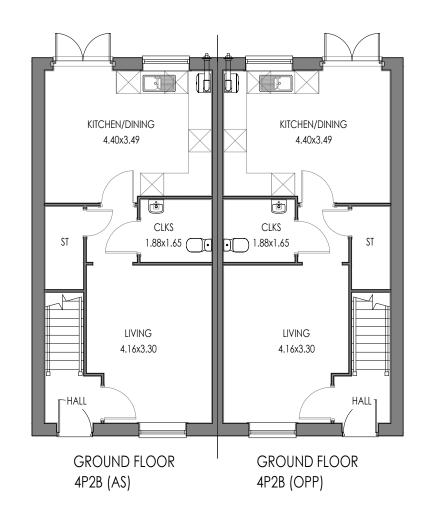

#### CASTLE GREEN CORE RANGE

DO NOT SCALE FROM THIS DRAWING ALL DIMENSIONS MUST BE VERIFIED AT THE SITE BEFORE SETTING OUT, COMMENCING WORK OR MAKING ANY SHOP DRAWINGS.

Castle Green Homes, Unit 20, St. Asaph Business Park, Ffordd Richard Davies, St Asaph, Denbighshire. LL17 OLJ. Tel. 01745 536677

Title:

4P2B HIP SEMI - Planning Floor Plans 895ft² / 83.14m²

1:100 @ A3

11.09.22

4P2B BLK.1-00

- -

Date: