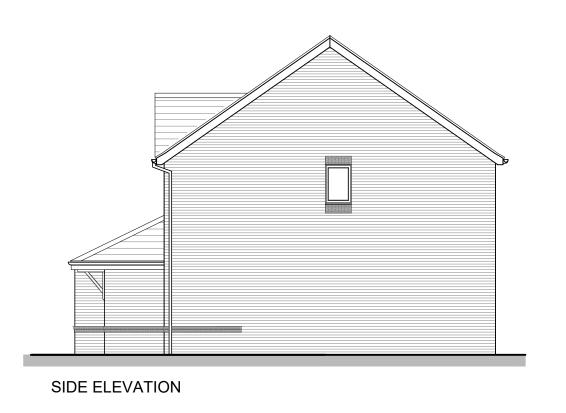

### CASTLE GREEN CORE RANGE

DO NOT SCALE FROM THIS DRAWING ALL DIMENSIONS MUST BE VERIFIED AT THE SITE BEFORE SETTING OUT, COMMENCING WORK OR MAKING ANY SHOP DRAWINGS.

Castle Green Homes, Unit 20, St. Asaph Business Park, Ffordd Richard Davies, St Asaph, Denbighshire. LL17 OLJ. Tel. 01745 536677

Title:

4P2B HIP SEMI - Planning Elevations (Brick) 895ft<sup>2</sup> / 83.14m<sup>2</sup>

1:100 @ A3

11.09.22

4P2B BLK.1-01

Rev:

Date: