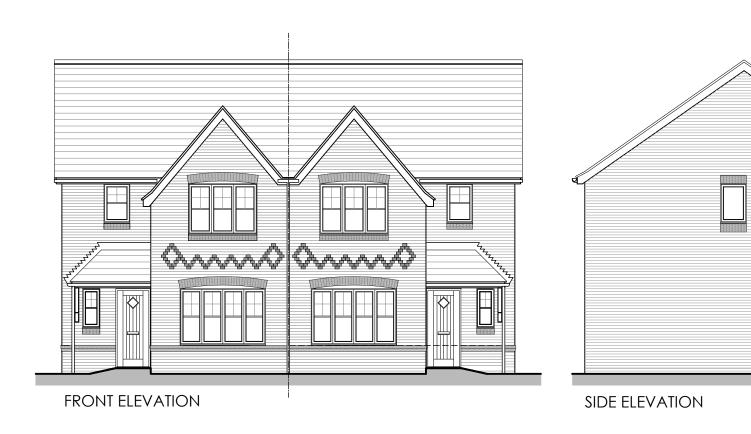

Title:

4P2B HIP SEMI - Planning Elevations (Brick) 895ft<sup>2</sup> / 83.14m<sup>2</sup>

1:100 @ A3

11.09.22

4P2B BLK.1-01

Rev:

Date: