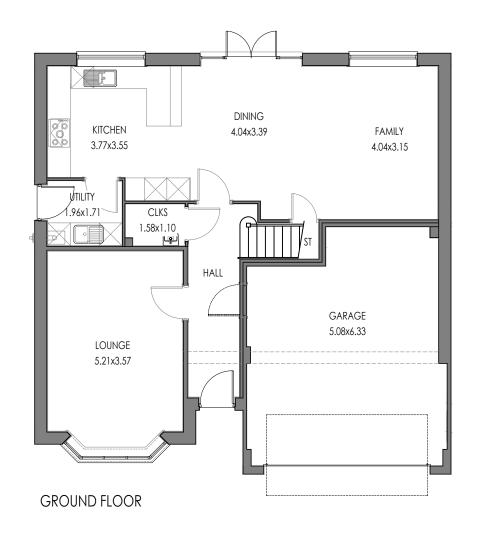

Title:

4P2B HIP SEMI - Planning Floor Plans 895ft² / 83.14m²

1:100 @ A3

11.09.22

4P2B BLK.1-00

- -

Date:

4P2B/5P3B HIP SEMI - Planning Floor Plans

4P2B: 895ft² / 83.14m² 5P3B: 1015ft² / 94.32m²

Scale: 1:100 @ A3 ■Date: ■ 11.09.22

Ref: 4P2B/5P3B BLK.1-00

Date: