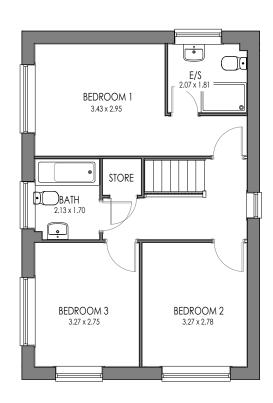

4P2B/5P3B HIP SEMI - Planning Floor Plans

4P2B: 895ft² / 83.14m² 5P3B: 1015ft² / 94.32m²

Scale: 1:100 @ A3 ■Date: ■ 11.09.22

Ref: 4P2B/5P3B BLK.1-00

Date:

Oakley Ashton HIP SEMI - Planning Floor 705ft<sup>2</sup> / 65.54m<sup>2</sup> Plans W-OAK.E.1:

W-ASH.E.1: 821ft<sup>2</sup> / 76.26m<sup>2</sup>

Scale: 1:100 @ A3 Date: 05.12.22

Ref: OAK/ASH BLK.1-00

Date: