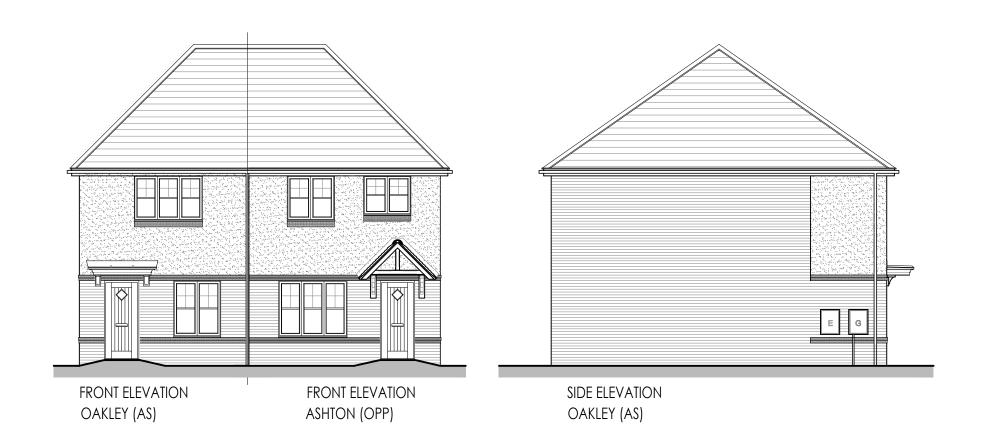

Oakley Ashton HIP SEMI - Planning Floor 705ft<sup>2</sup> / 65.54m<sup>2</sup> Plans W-OAK.E.1:

W-ASH.E.1: 821ft<sup>2</sup> / 76.26m<sup>2</sup>

Scale: 1:100 @ A3 Date: 05.12.22

Ref: OAK/ASH BLK.1-00

Date:

Oak-Ash HIP SEMI - Elevations - Brick

W-OAK.E.1: 705ft<sup>2</sup> / 65.54m<sup>2</sup> W-ASH.E.1: 821ft<sup>2</sup> / 76.26m<sup>2</sup>

Scale:

1:100 @ A3

05.12.22

Ref: OAK/ASH BLK.1-01

Date: