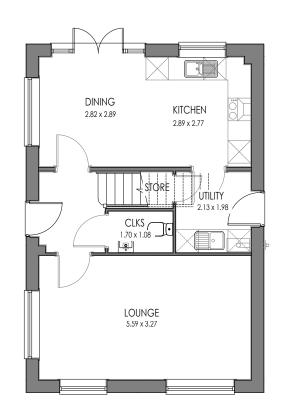

4P2B/5P3B HIP SEMI - Planning Floor Plans

4P2B: 895ft² / 83.14m² 5P3B: 1015ft² / 94.32m²

Scale: 1:100 @ A3 ■Date: ■ 11.09.22

Ref: 4P2B/5P3B BLK.1-00

Date:

Oakley Ashton HIP SEMI - Planning Floor 705ft<sup>2</sup> / 65.54m<sup>2</sup> Plans W-OAK.E.1:

W-ASH.E.1: 821ft<sup>2</sup> / 76.26m<sup>2</sup>

Scale: 1:100 @ A3 Date: 05.12.22

Ref: OAK/ASH BLK.1-00

Date: