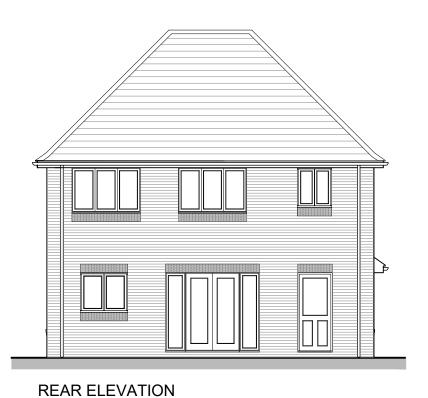

### CASTLE GREEN CORE RANGE

Date:

DO NOT SCALE FROM THIS DRAWING
ALL DIMENSIONS MUST BE VERIFIED AT THE SITE BEFORE SETTING OUT,
COMMENCING WORK OR MAKING ANY SHOP DRAWINGS.

Castle Green Homes, Unit 20, St. Asaph Business Park, Ffordd Richard Davies, St Asaph, Denbighshire. LL17 0LJ. Tel. 01745 536677

4P2B/5P3B HIP SEMI - Elevations (Render)

4P2B: 895ft² / 83.14m² 5P3B: 1015ft² / 94.32m²

Scale: 1:100 @ A3 ■Date: ■ 11.09.22

Ref: 4P2B/5P3B BLK.1-02

Date: