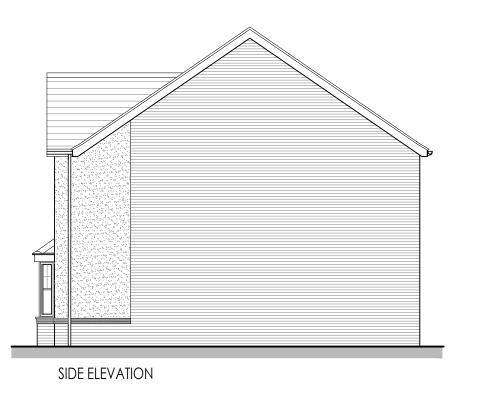

Title:

4P2B HIP SEMI - Planning Elevations (Brick) 895ft<sup>2</sup> / 83.14m<sup>2</sup>

1:100 @ A3

11.09.22

4P2B BLK.1-01

Rev:

Date:

4P2B/5P3B HIP SEMI - Elevations (Brick)

4P2B: 895ft² / 83.14m² 5P3B: 1015ft² / 94.32m²

Scale: 1:100 @ A3 ■Date: ■ 11.09.22

Ref: 4P2B/5P3B BLK.1-01

Title:

ASHTON HIP SEMI - Elevations (Brick) 821ft² / 76.26m²

1:100 @ A3

05.12.22

Ref: W-ASH.E.1 BLK.1-01

-

Date:

Oak-Ash HIP SEMI - Elevations - Brick

W-OAK.E.1: 705ft<sup>2</sup> / 65.54m<sup>2</sup> W-ASH.E.1: 821ft<sup>2</sup> / 76.26m<sup>2</sup>

Scale:

1:100 @ A3

05.12.22

Ref: OAK/ASH BLK.1-01

Date:

Title:

W-CHA.1 - Planning Elevations - Brick 1491ft<sup>2</sup> / 138.55m<sup>2</sup>

1:100 @ A3

05.12.22

ev: \_\_\_\_\_

Date:

W-CHE.1 Elevations - Brick 1234ft<sup>2</sup> / 114.61m<sup>2</sup>

1:100 @ A3

02.08.2022

W-CHE.1-01

Rev: Description:

Date:

W-HEN.1 Elevations Brick 1040 ft² / 69.62 m<sup>2</sup>

1:100 @ A3

14.09.2022

W-HEN.1-01

**REAR ELEVATION** 

SIDE ELEVATION

SIDE ELEVATION

Rev: Description:

| Cite  |  |  |
|-------|--|--|
| Site: |  |  |
|       |  |  |
|       |  |  |
|       |  |  |
|       |  |  |

W-MAR.E.1 Elevations -Brick 987ft<sup>2</sup> / 91.7m<sup>2</sup>

1:100 @ A3

07.09.2022

W-MAR.E.1.1-01

| 0:4   |  |
|-------|--|
| Site: |  |
| Oito. |  |
|       |  |
|       |  |
|       |  |
|       |  |
|       |  |
|       |  |
|       |  |
|       |  |
|       |  |

W-STR.1 Elevations - Brick 1055ft<sup>2</sup> / 97.98m<sup>2</sup>