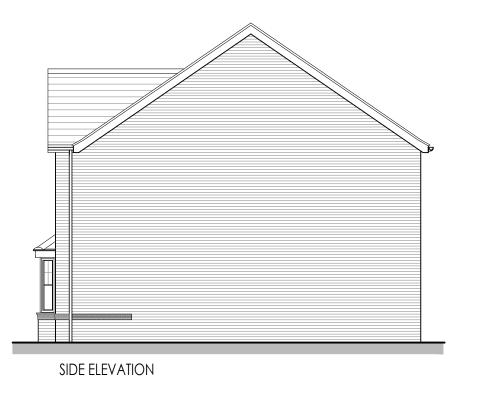

### CASTLE GREEN CORE RANGE

DO NOT SCALE FROM THIS DRAWING ALL DIMENSIONS MUST BE VERIFIED AT THE SITE BEFORE SETTING OUT, COMMENCING WORK OR MAKING ANY SHOP DRAWINGS.

Castle Green Homes, Unit 20, St. Asaph Business Park, Ffordd Richard Davies, St Asaph, Denbighshire. LL17 OLJ. Tel. 01745 536677

Title:

4P2B HIP SEMI - Planning Elevations (Brick) 895ft<sup>2</sup> / 83.14m<sup>2</sup>

1:100 @ A3

11.09.22

4P2B BLK.1-01

Rev:

Date: