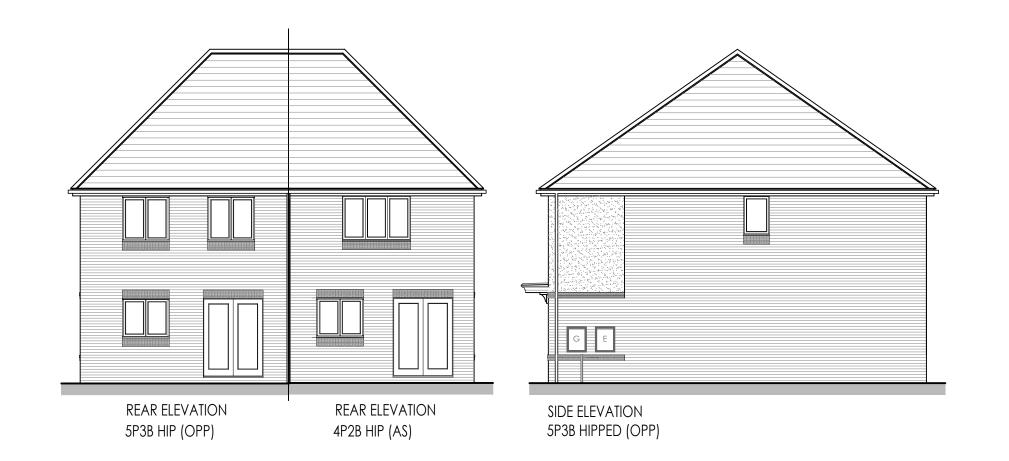

4P2B/5P3B HIP SEMI - Elevations (Brick)

4P2B: 895ft² / 83.14m² 5P3B: 1015ft² / 94.32m²

Scale: 1:100 @ A3 ■Date: ■ 11.09.22

Ref: 4P2B/5P3B BLK.1-01