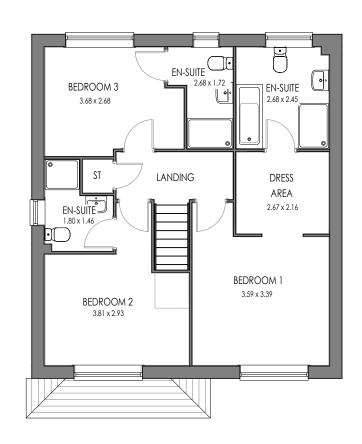

Title:

4P2B HIP SEMI - Planning Floor Plans 895ft² / 83.14m²

1:100 @ A3

11.09.22

4P2B BLK.1-00

- -

Date: