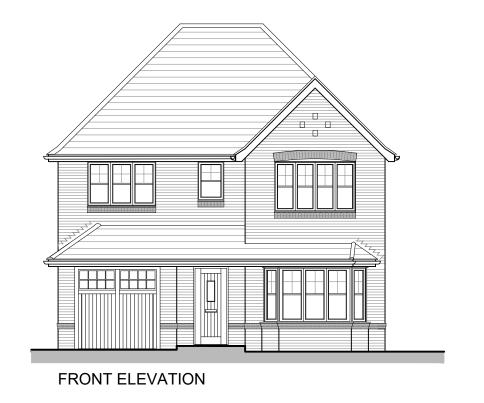

Title:

4P2B HIP SEMI - Planning Elevations (Brick) 895ft<sup>2</sup> / 83.14m<sup>2</sup>

1:100 @ A3

11.09.22

4P2B BLK.1-01

Rev:

Date: