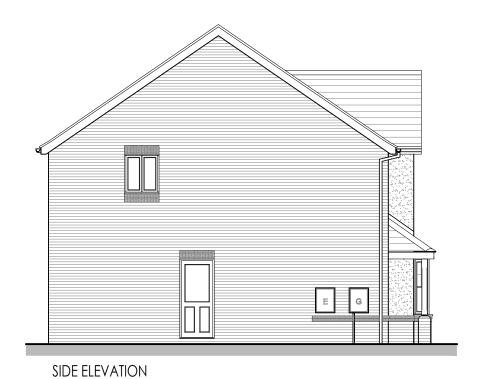

### CASTLE GREEN CORE RANGE

DO NOT SCALE FROM THIS DRAWING ALL DIMENSIONS MUST BE VERIFIED AT THE SITE BEFORE SETTING OUT, COMMENCING WORK OR MAKING ANY SHOP DRAWINGS.

Castle Green Homes, Unit 20, St. Asaph Business Park, Ffordd Richard Davies, St Asaph, Denbighshire. LL17 OLJ. Tel. 01745 536677

Title:

4P2B HIP SEMI - Planning Elevations (Render) 895ft² / 83.14m²

1:100 @ A3

11.09.22

- Nev. -

Date: