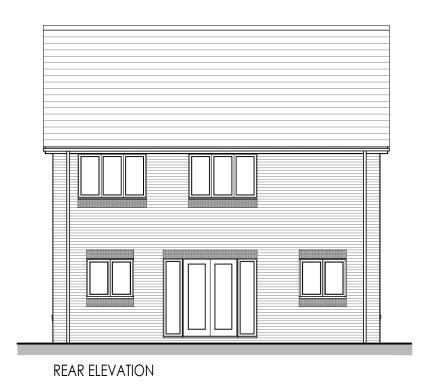

Title:

4P2B HIP SEMI - Planning Elevations (Brick) 895ft<sup>2</sup> / 83.14m<sup>2</sup>

1:100 @ A3

11.09.22

4P2B BLK.1-01

Rev:

Date:

4P2B/5P3B HIP SEMI - Elevations (Brick)

4P2B: 895ft² / 83.14m² 5P3B: 1015ft² / 94.32m²

Scale: 1:100 @ A3 ■Date: ■ 11.09.22

Ref: 4P2B/5P3B BLK.1-01

Title:

ASHTON HIP SEMI - Elevations (Brick) 821ft² / 76.26m²

1:100 @ A3

05.12.22

Ref: W-ASH.E.1 BLK.1-01

-

Date:

Oak-Ash HIP SEMI - Elevations - Brick

W-OAK.E.1: 705ft<sup>2</sup> / 65.54m<sup>2</sup> W-ASH.E.1: 821ft<sup>2</sup> / 76.26m<sup>2</sup>

Scale:

1:100 @ A3

05.12.22

Ref: OAK/ASH BLK.1-01

Date:

Title:

W-CHA.1 - Planning Elevations - Brick 1491ft<sup>2</sup> / 138.55m<sup>2</sup>

1:100 @ A3

05.12.22

ev: \_\_\_\_\_

Date:

W-CHE.1 Elevations - Brick 1234ft<sup>2</sup> / 114.61m<sup>2</sup>

1:100 @ A3

02.08.2022

W-CHE.1-01

Rev: Description:

Date:

W-HEN.1 Elevations Brick 1040 ft² / 69.62 m<sup>2</sup>

1:100 @ A3

14.09.2022

W-HEN.1-01

**REAR ELEVATION** 

SIDE ELEVATION

SIDE ELEVATION

Rev: Description:

| Cite  |  |  |
|-------|--|--|
| Site: |  |  |
|       |  |  |
|       |  |  |
|       |  |  |
|       |  |  |

W-MAR.E.1 Elevations -Brick 987ft<sup>2</sup> / 91.7m<sup>2</sup>

1:100 @ A3

07.09.2022

W-MAR.E.1.1-01

| 0:4   |  |
|-------|--|
| Site: |  |
| Oito. |  |
|       |  |
|       |  |
|       |  |
|       |  |
|       |  |
|       |  |
|       |  |
|       |  |
|       |  |

W-STR.1 Elevations - Brick 1055ft<sup>2</sup> / 97.98m<sup>2</sup>