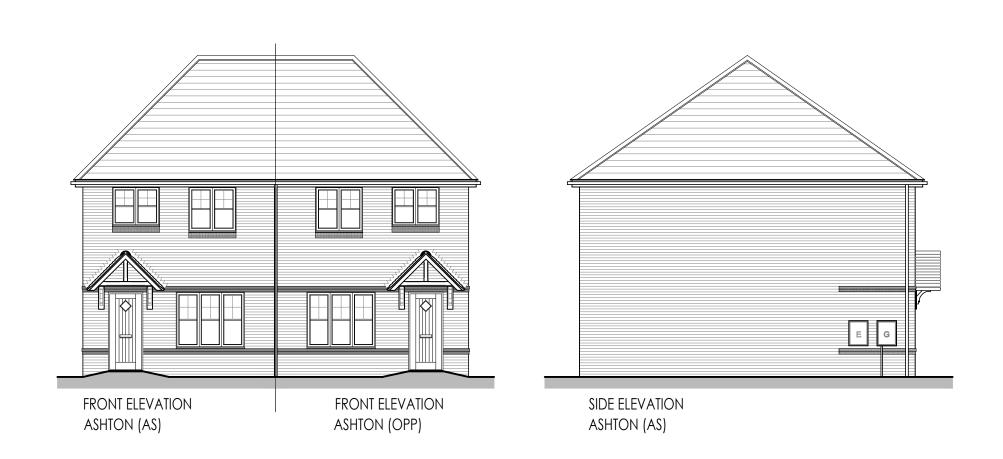

Title:

ASHTON HIP SEMI - Elevations (Brick) 821ft² / 76.26m²

1:100 @ A3

05.12.22

Ref: W-ASH.E.1 BLK.1-01

-

Date: