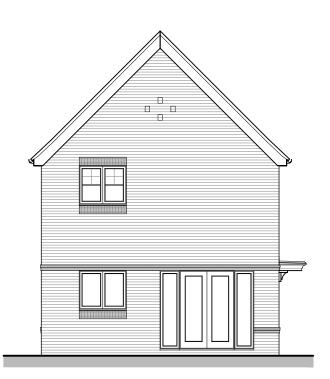

Title:

4P2B HIP SEMI - Planning Elevations (Brick) 895ft<sup>2</sup> / 83.14m<sup>2</sup>

1:100 @ A3

11.09.22

4P2B BLK.1-01

Rev:

Date:

### CASTLE GREEN CORE RANGE

DO NOT SCALE FROM THIS DRAWING ALL DIMENSIONS MUST BE VERIFIED AT THE SITE BEFORE SETTING OUT, COMMENCING WORK OR MAKING ANY SHOP DRAWINGS.

Castle Green Homes, Unit 20, St. Asaph Business Park, Ffordd Richard Davies, St Asaph, Denbighshire. LL17 OLJ. Tel. 01745 536677