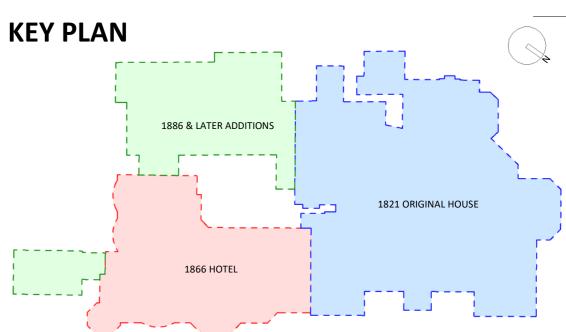

S WITHIN THE BUILDING.



THIS DRAWING IS THE COPYRIGHT OF AINSLEY GOMMON ARCHITECTS CHECK ALL DIMENSIONS ON SITE. DISCREPANCIES TO BE NOTIFIED TO ARCHITECT. ELEMENTS OF STRUCTURE SHOWN ARE INDICATIVE AND FOR GUIDANCE. FINAL DESIGN TO BE AS STRUCTURAL ENGINEERS DETAILS AND SPECIFICATION. DO NOT SCALE FROM THIS DRAWING. WORK TO FIGURED DIMENSIONS ONLY.

PROJECT

Rydal Penrhos for Castle Green Homes

DRAWING TITLE EXISTING GROUND FLOOR PLAN



THE OLD POLICE STATION, 15 GLYNNE WAY, HAWARDEN, CH5 3NS Tel: 01244 537 100 | wales@agarchitects.co.uk | www.agarchitects.co.uk Ainsley Gommon Architects Ltd. Registered in England & Wales No.4187948 Registered Office: 1 Price Street, Hamilton Square, Birkenhead CH41 6JN

VISUAL SCALE 1:200 @ A2

8m

4m

0m

12m

16m

PRINTED: 25/02/2021 12:49:18







### **NOTES**

- AGA DRAWINGS ARE BASED ON PM SURVEY INFORMATION RECEIVED 12.11.2020 (EXCLUDED DETAILS OF THE ROOF AREAS).
- PROPOSED WORKS DO NOT CURRENTLY INCLUDE REPAIRS WITHIN ROOF SPACE, DUE TO LIMITED ACCESS.
- DUE TO COVID 19 IMPLICATIONS, IT HAS NOT BEEN POSSIBLE TO GAIN ACCESS TO SOME AREAS & CONDUCT FURTHER MEASUREMENTS WITHIN THE BUILDING.



FINAL DESIGN TO BE AS STRUCTURAL ENGINEERS DETAILS AND SPECIFICATION. DO NOT SCALE FROM THIS DRAWING. WORK TO FIGURED DIMENSIONS ONLY.

PROJECT

Rydal Penrhos for Castle Green Homes

DRAWING TITLE EXISTING FIRST FLOOR PLAN



20m THE OLD POLICE STATION, 15 GLYNNE WAY, HAWARDEN, CH5 3NS Tel: 01244 537 100 | wales@agarchitects.co.uk | www.agarchitects.co.uk Ainsley Gommon Architects Ltd. Registered in England & Wales No.4187948 Registered O