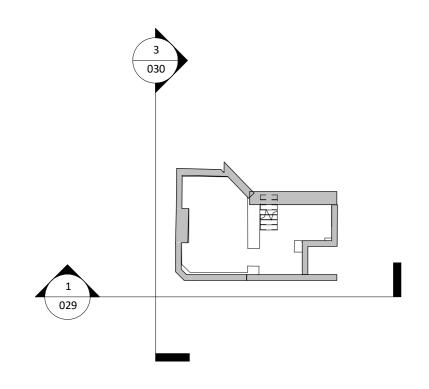

## **BASEMENT - EXISTING BELOW HOTEL**





### **NOTES**

- AGA DRAWINGS ARE BASED ON PM SURVEY INFORMATION RECEIVED 12.11.2020 (EXCLUDED DETAILS OF THE ROOF AREAS). - PROPOSED WORKS DO NOT CURRENTLY INCLUDE REPAIRS WITHIN

ROOF SPACE, DUE TO LIMITED ACCESS. - DUE TO COVID 19 IMPLICATIONS, IT HAS NOT BEEN POSSIBLE TO GAIN

ACCESS TO SOME AREAS & CONDUCT FURTHER MEASUREMENTS WITHIN THE BUILDING.

# REV DESCRIPTION DATE BY

THIS DRAWING IS THE COPYRIGHT OF AINSLEY GOMMON ARCHITECTS. CHECK ALL DIMENSIONS ON SITE. DISCREPANCIES TO BE NOTIFIED TO ARCHITECT. ELEMENTS OF STRUCTURE SHOWN ARE INDICATIVE AND FOR GUIDANCE. FINAL DESIGN TO BE AS STRUCTURAL ENGINEERS DETAILS AND SPECIFICATION. DO NOT SCALE FROM THIS DRAWING. WORK TO FIGURED DIMENSIONS ONLY.

PROJECT

**Rydal Penrhos** for Castle Gre