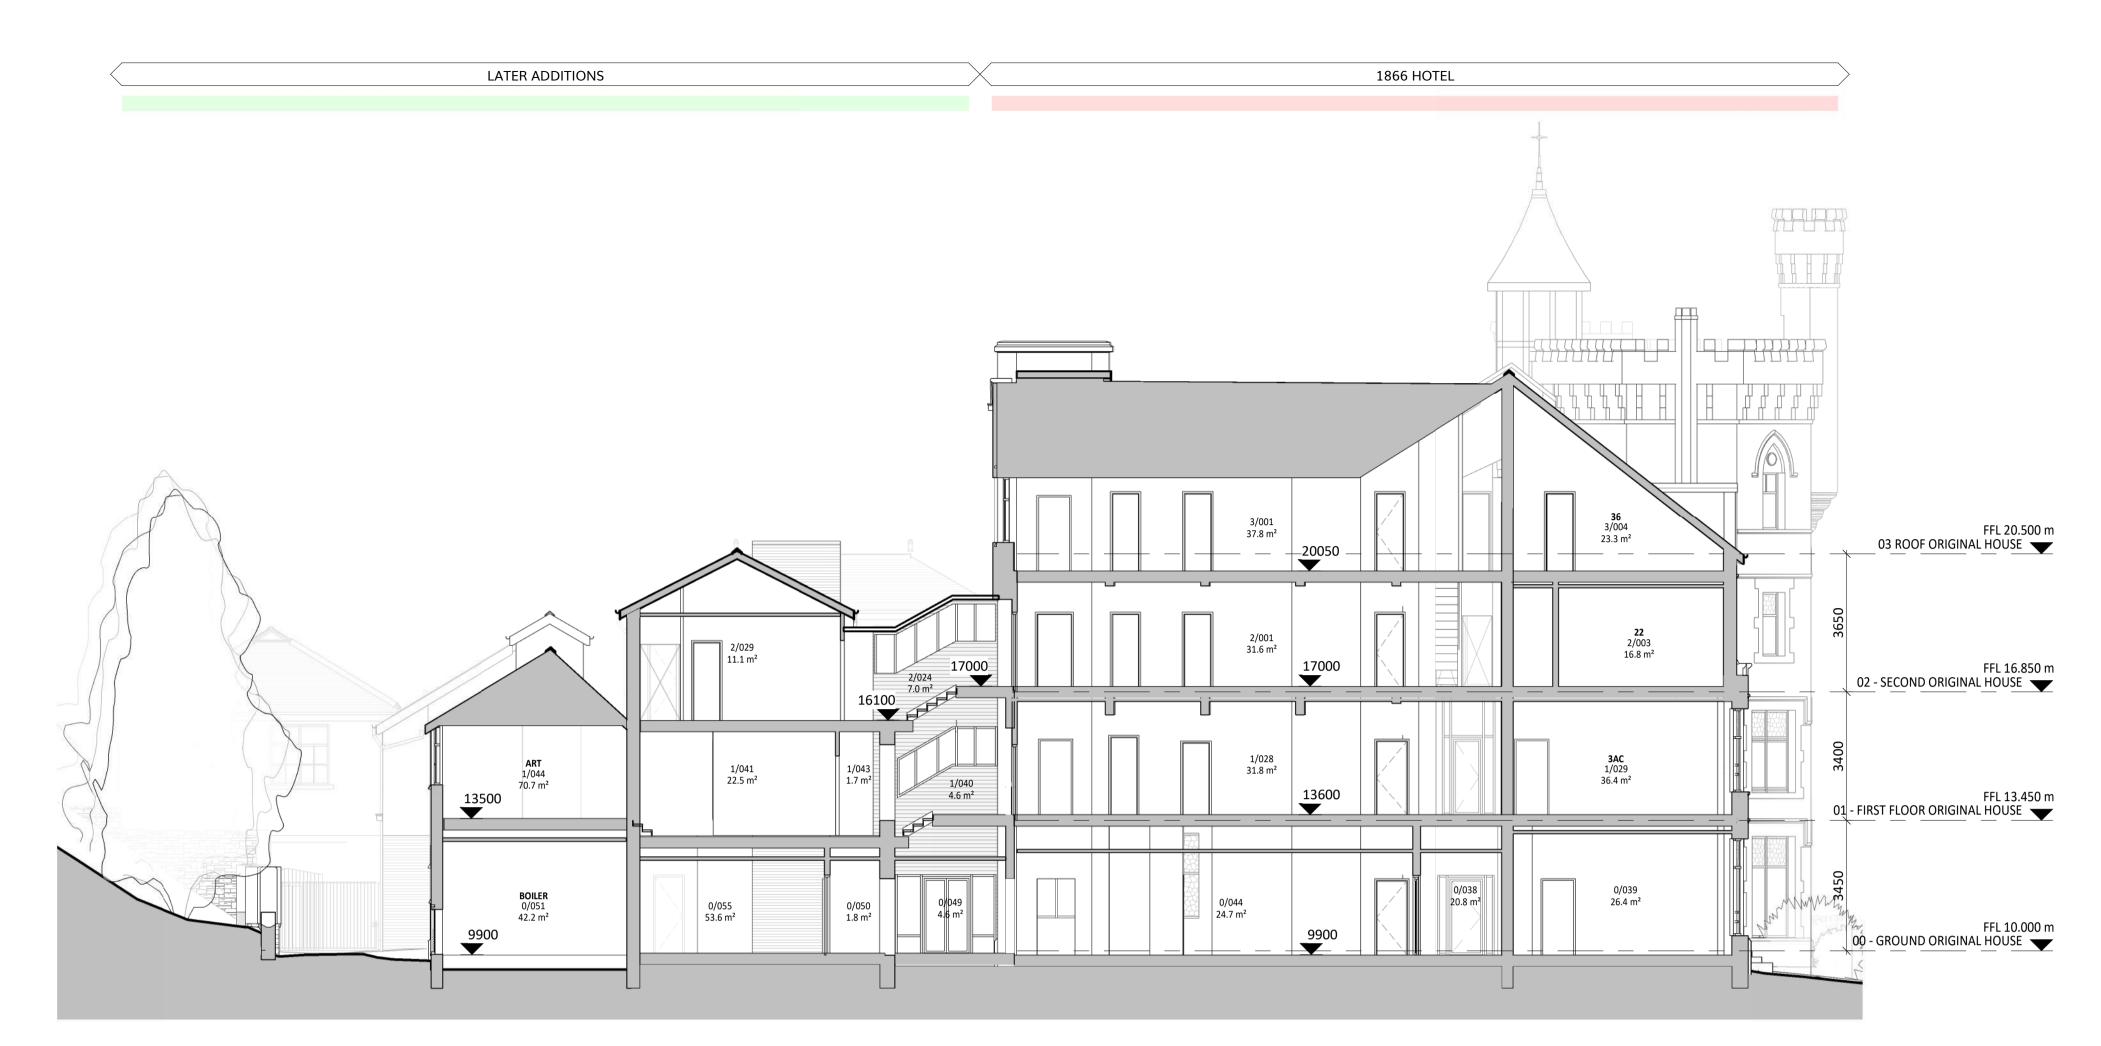

### 3 EXISTING SECTION - EXISTING HOTEL SCALE: 1:100

<u>NOTES</u>

AGA DRAWINGS ARE BASED ON PM SURVEY INFORMATION RECEIVED
12.11.2020 (EXCLUDED DETAILS OF THE ROOF AREAS).
PROPOSED WORKS DO NOT CURRENTLY INCLUDE REPAIRS WITHIN

ROOF SPACE, DUE TO LIMITED ACCESS. - DUE TO COVID 19 IMPLICATIONS, IT HAS NOT BEEN POSSIBLE TO GAIN ACCESS TO SOME AREAS & CONDUCT FURTHER MEASUREMENTS WITHIN THE BUILDING.

PROJECT Rydal Penrhos for Castle Green Homes