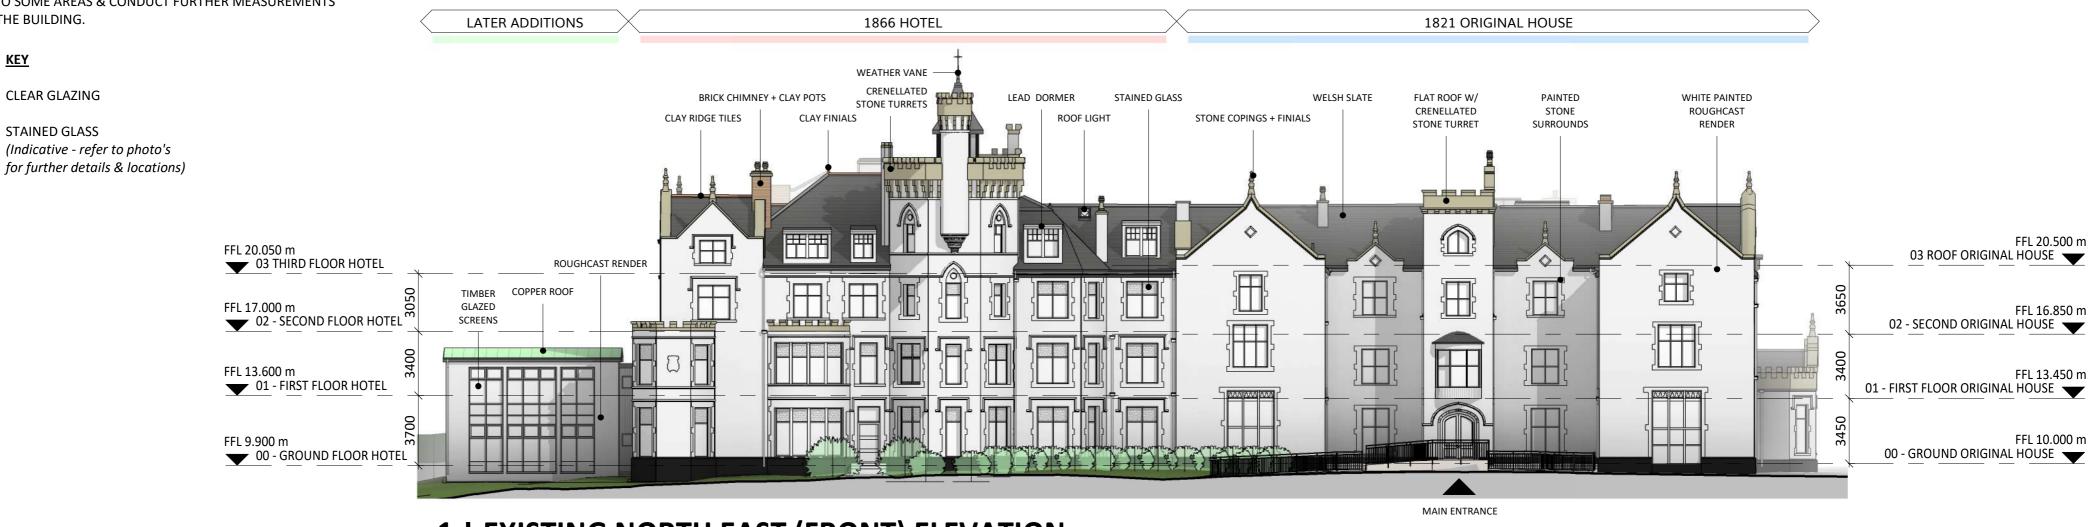

CLEAR GLAZING

STAINED GLASS

<u>KEY</u>

- DUE TO COVID 19 IMPLICATIONS, IT HAS NOT BEEN POSSIBLE TO GAIN ACCESS TO SOME AREAS & CONDUCT FURTHER MEASUREMENTS WITHIN THE BUILDING.

## **1 | EXISTING NORTH EAST (FRONT) ELEVATION**

SCALE: 1:200