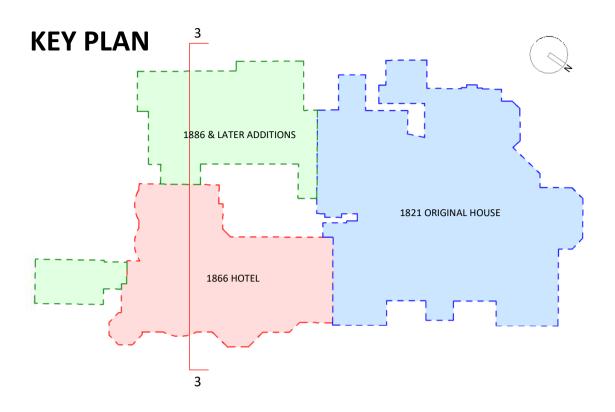

100   wales@agarchitects.co.uk   www.agarchitects.co.uk                 |             |          |                         |  |
|      | Ainsley Gommon Architects Ltd. Registered in England & Wales No.4187948<br>Registered Office: 1 Price Street, Hamilton Square, Birkenhead CH41 6JN |             |          |                         |  |

A1

4m

6m

8m

0m 2m

PRINTED: 24/02/2021 12:12:23



### 3 EXISTING SECTION - EXISTING HOTEL SCALE: 1:100

<u>NOTES</u>

AGA DRAWINGS ARE BASED ON PM SURVEY INFORMATION RECEIVED
12.11.2020 (EXCLUDED DETAILS OF THE ROOF AREAS).
PROPOSED WORKS DO NOT CURRENTLY INCLUDE REPAIRS WITHIN

ROOF SPACE, DUE TO LIMITED ACCESS. - DUE TO COVID 19 IMPLICATIONS, IT HAS NOT BEEN POSSIBLE TO GAIN ACCESS TO SOME AREAS & CONDUCT FURTHER MEASUREMENTS WITHIN THE BUILDING.





PROJECT Rydal Penrhos for Castle Green Homes

### DRAWING TITLE EXISTING SECTIONS -SHEET 2



A1

VISUAL SCALE 1:100 @ A1

6m

8m

0m 2m 4m

PRINTED: 25/02/2021 19:22:25