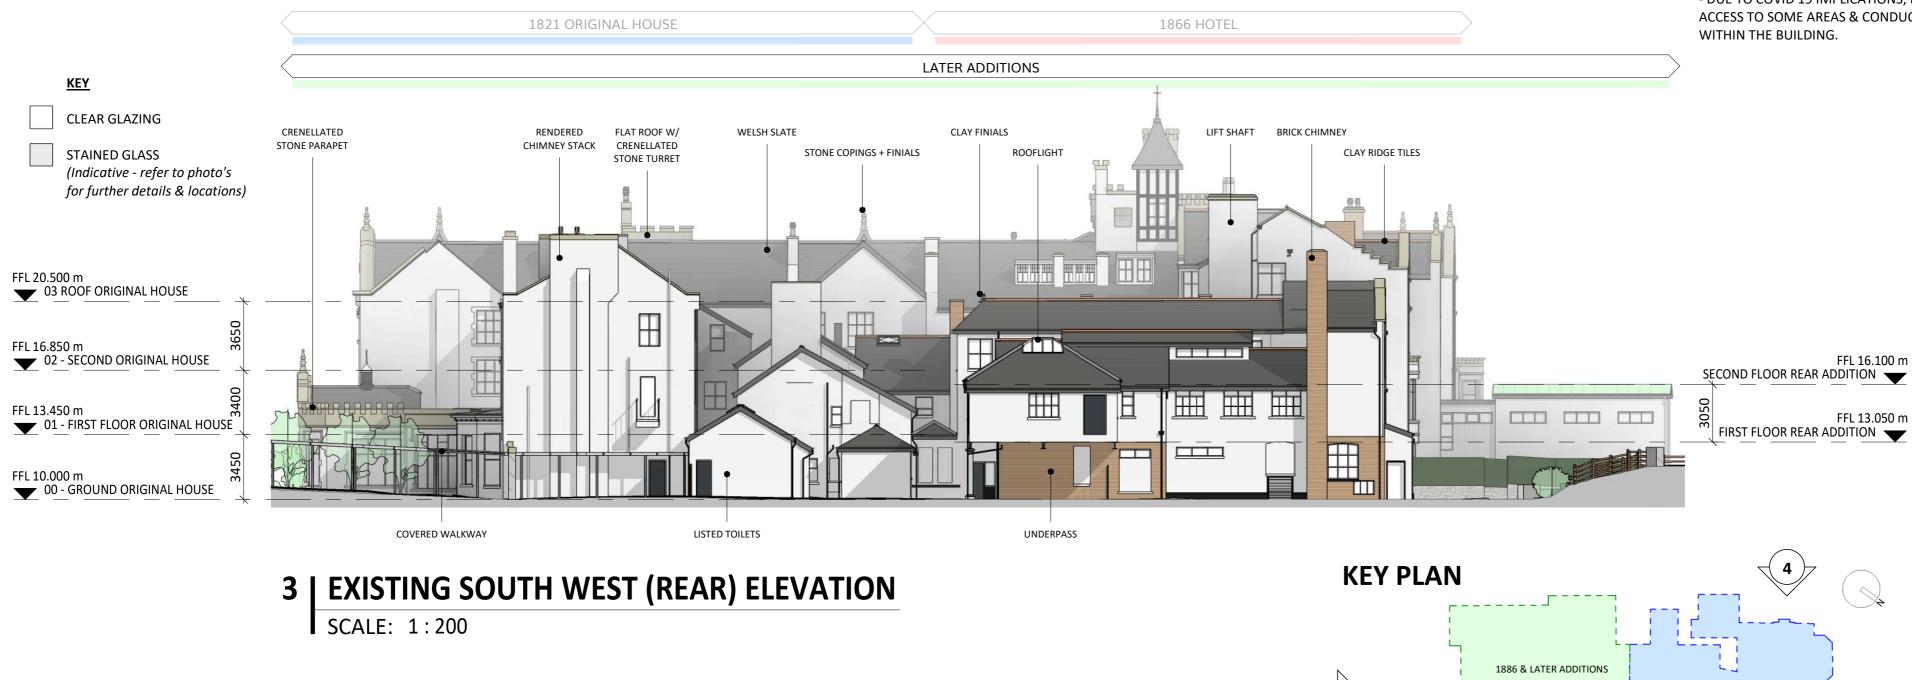

CLEAR GLAZING

STAINED GLASS

<u>KEY</u>

- DUE TO COVID 19 IMPLICATIONS, IT HAS NOT BEEN POSSIBLE TO GAIN ACCESS TO SOME AREAS & CONDUCT FURTHER MEASUREMENTS WITHIN THE BUILDING.