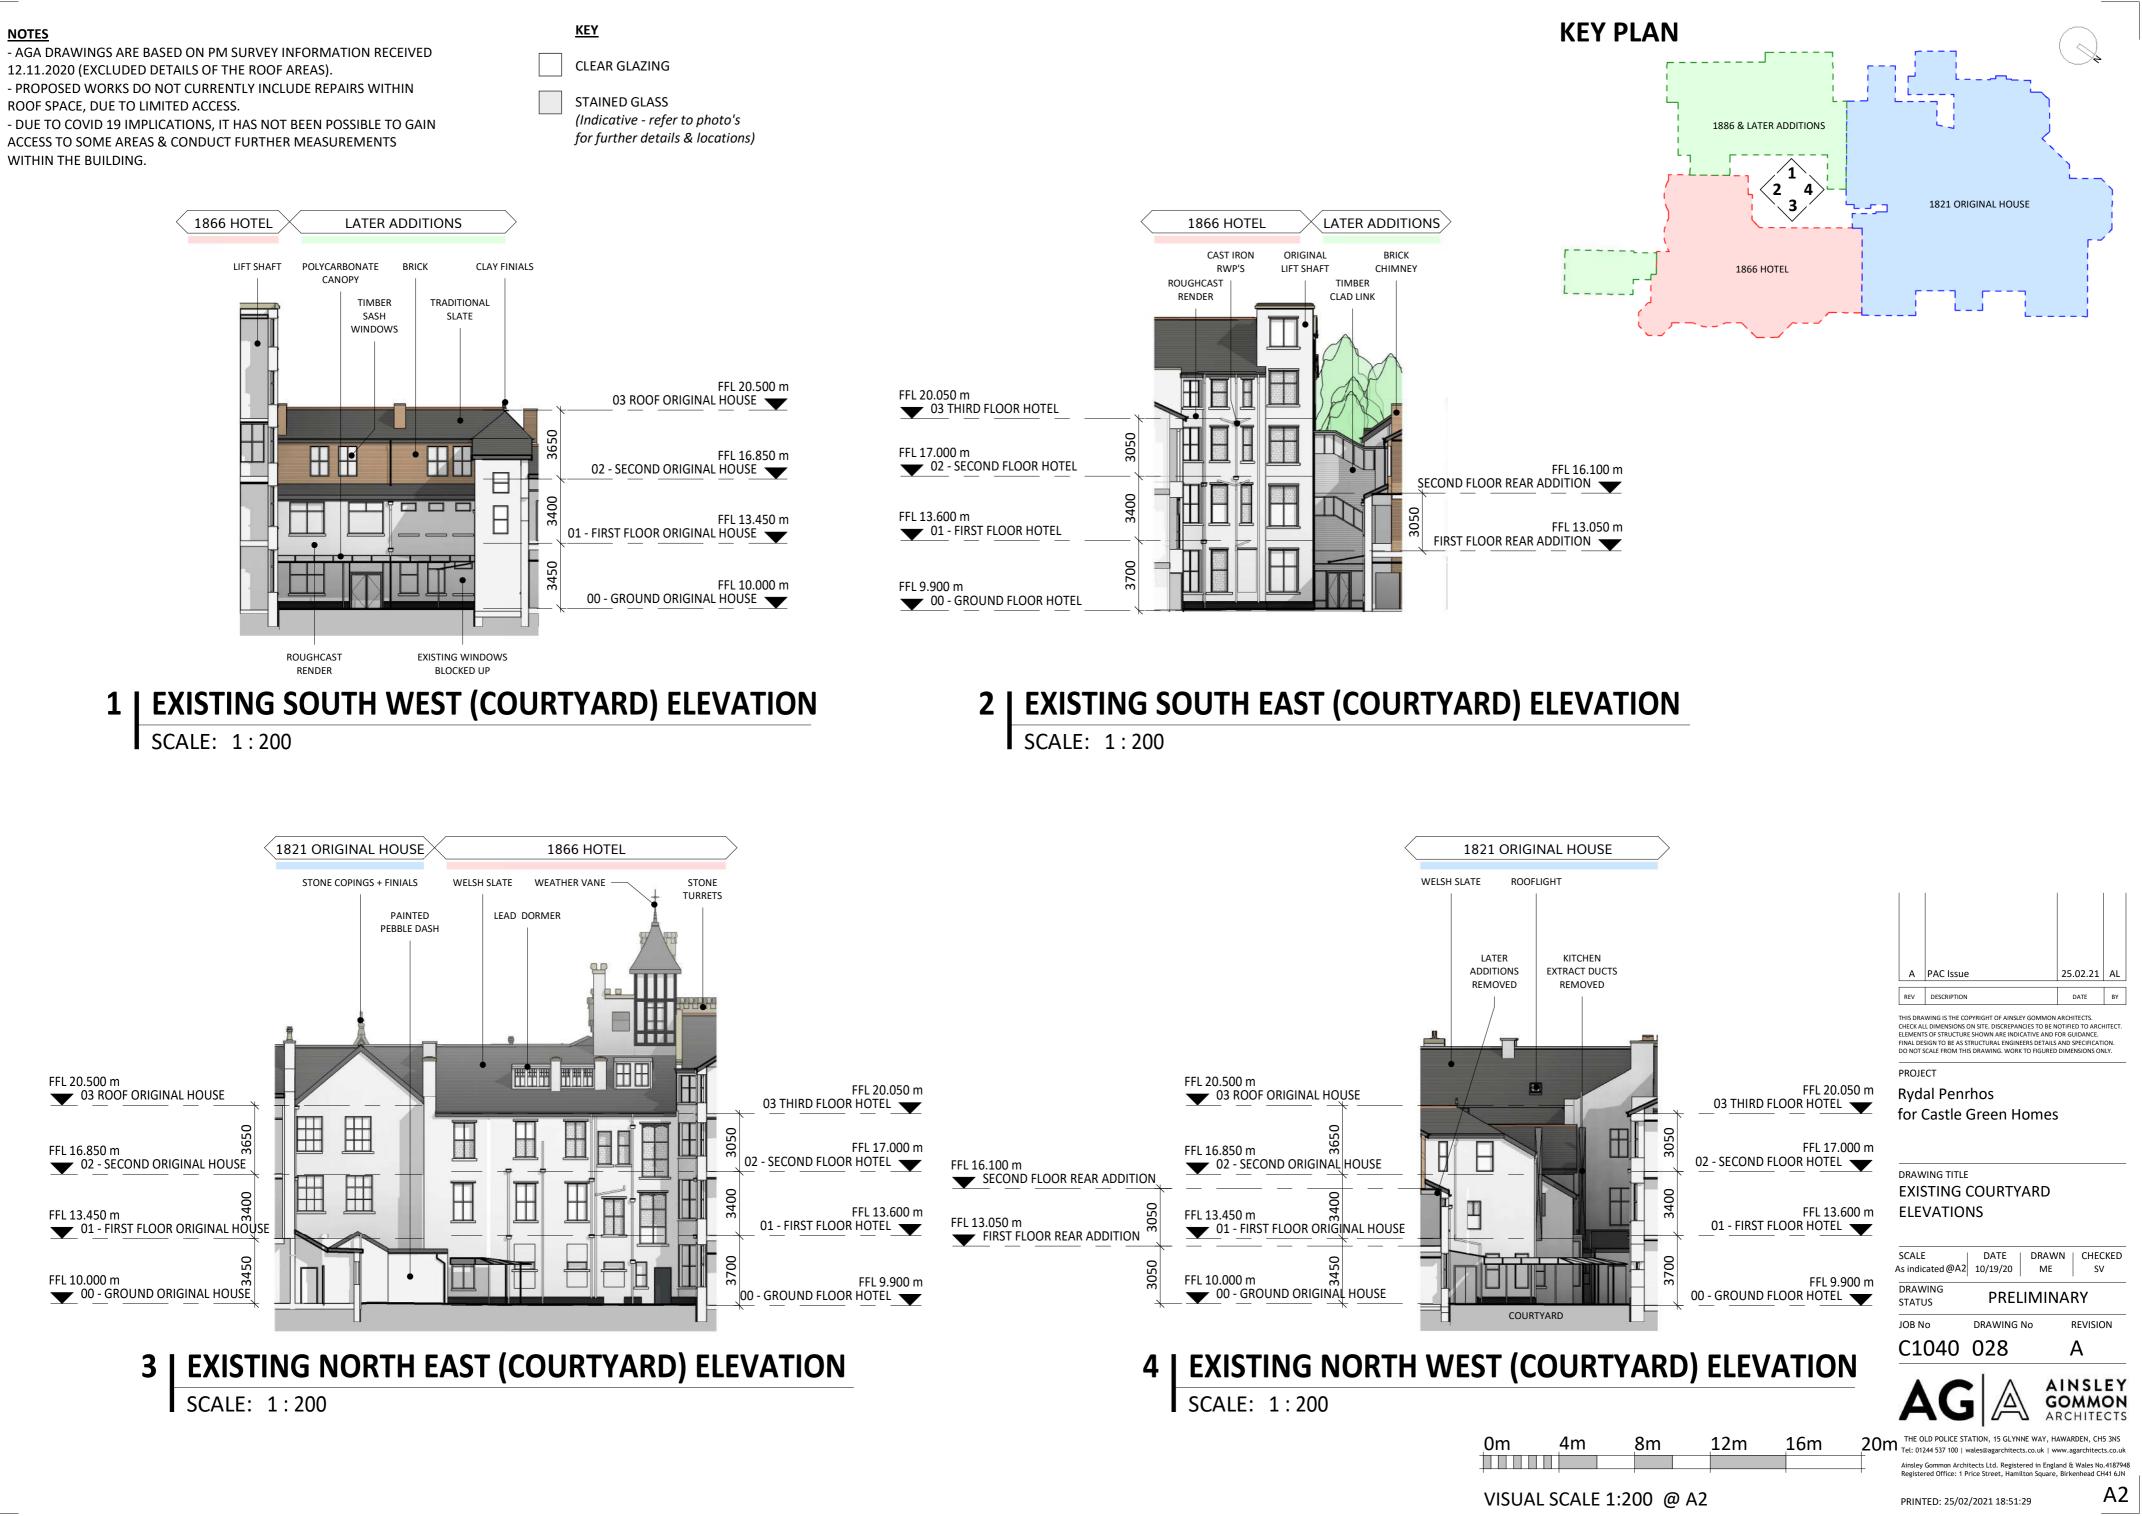

CLEAR GLAZING

STAINED GLASS

<u>KEY</u>

- DUE TO COVID 19 IMPLICATIONS, IT HAS NOT BEEN POSSIBLE TO GAIN ACCESS TO SOME AREAS & CONDUCT FURTHER MEASUREMENTS WITHIN THE BUILDING.