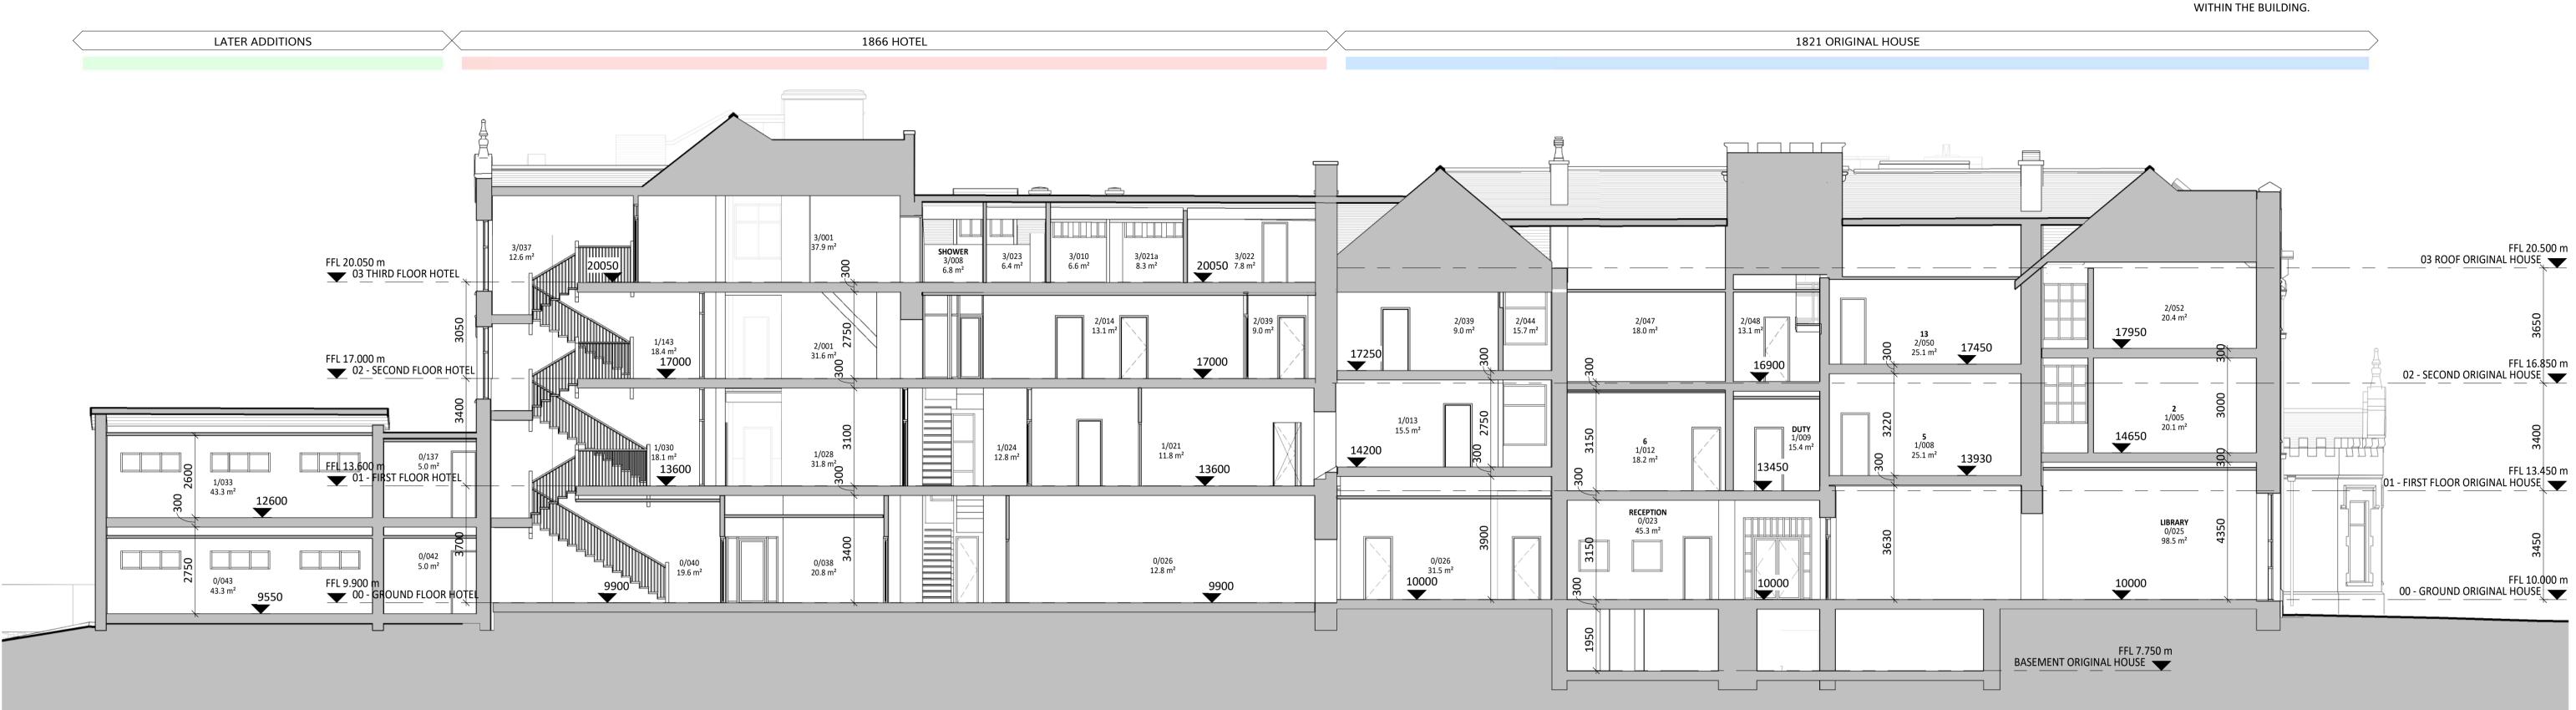

### 1 EXISTING SECTION (B-B) FRONT SCALE: 1:100

### 2 EXISTING SECTION (A-A) EXISTING HOUSE SCALE: 1:100

CHELK ALL DIMENSIONS ON SITE. DISCREPANCIES TO BE NOTIFIED TO ARCHITEC ELEMENTS OF STRUCTURE SHOWN ARE INDICATIVE AND FOR GUIDANCE. FINAL DESIGN TO BE AS STRUCTURAL ENGINEERS DETAILS AND SPECIFICATION. DO NOT SCALE FROM THIS DRAWING. WORK TO FIGURED DIMENSIONS ONLY. PROJECT

### **NOTES**

- AGA DRAWINGS ARE BASED ON PM SURVEY INFORMATION RECEIVED 12.11.2020 (EXCLUDED DETAILS OF THE ROOF AREAS). - PROPOSED WORKS DO NOT CURRENTLY INCLUDE REPAIRS WITHIN

ROOF SPACE, DUE TO LIMITED ACCESS. - DUE TO COVID 19 IMPLICATIONS, IT HAS NOT BEEN POSSIBLE TO GAIN

ACCESS TO SOME AREAS & CONDUCT FURTHER MEASUREMENTS WITHIN THE BUILDING.