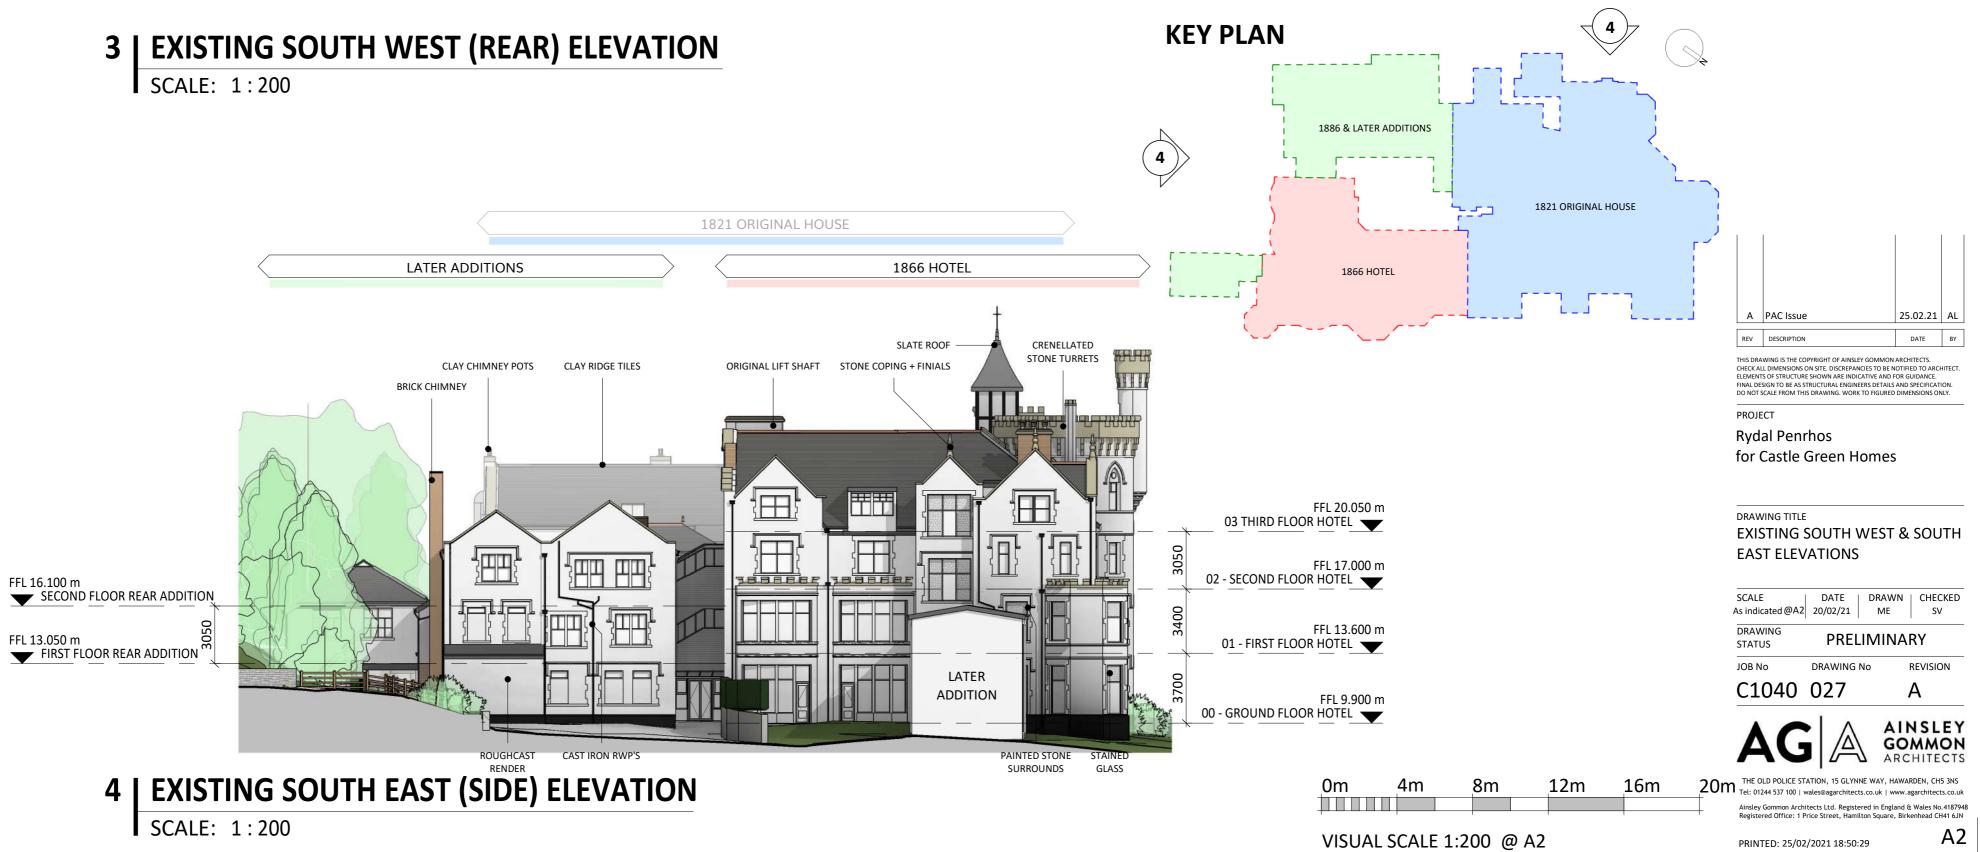

CLEAR GLAZING

STAINED GLASS

<u>KEY</u>

- DUE TO COVID 19 IMPLICATIONS, IT HAS NOT BEEN POSSIBLE TO GAIN ACCESS TO SOME AREAS & CONDUCT FURTHER MEASUREMENTS WITHIN THE BUILDING.