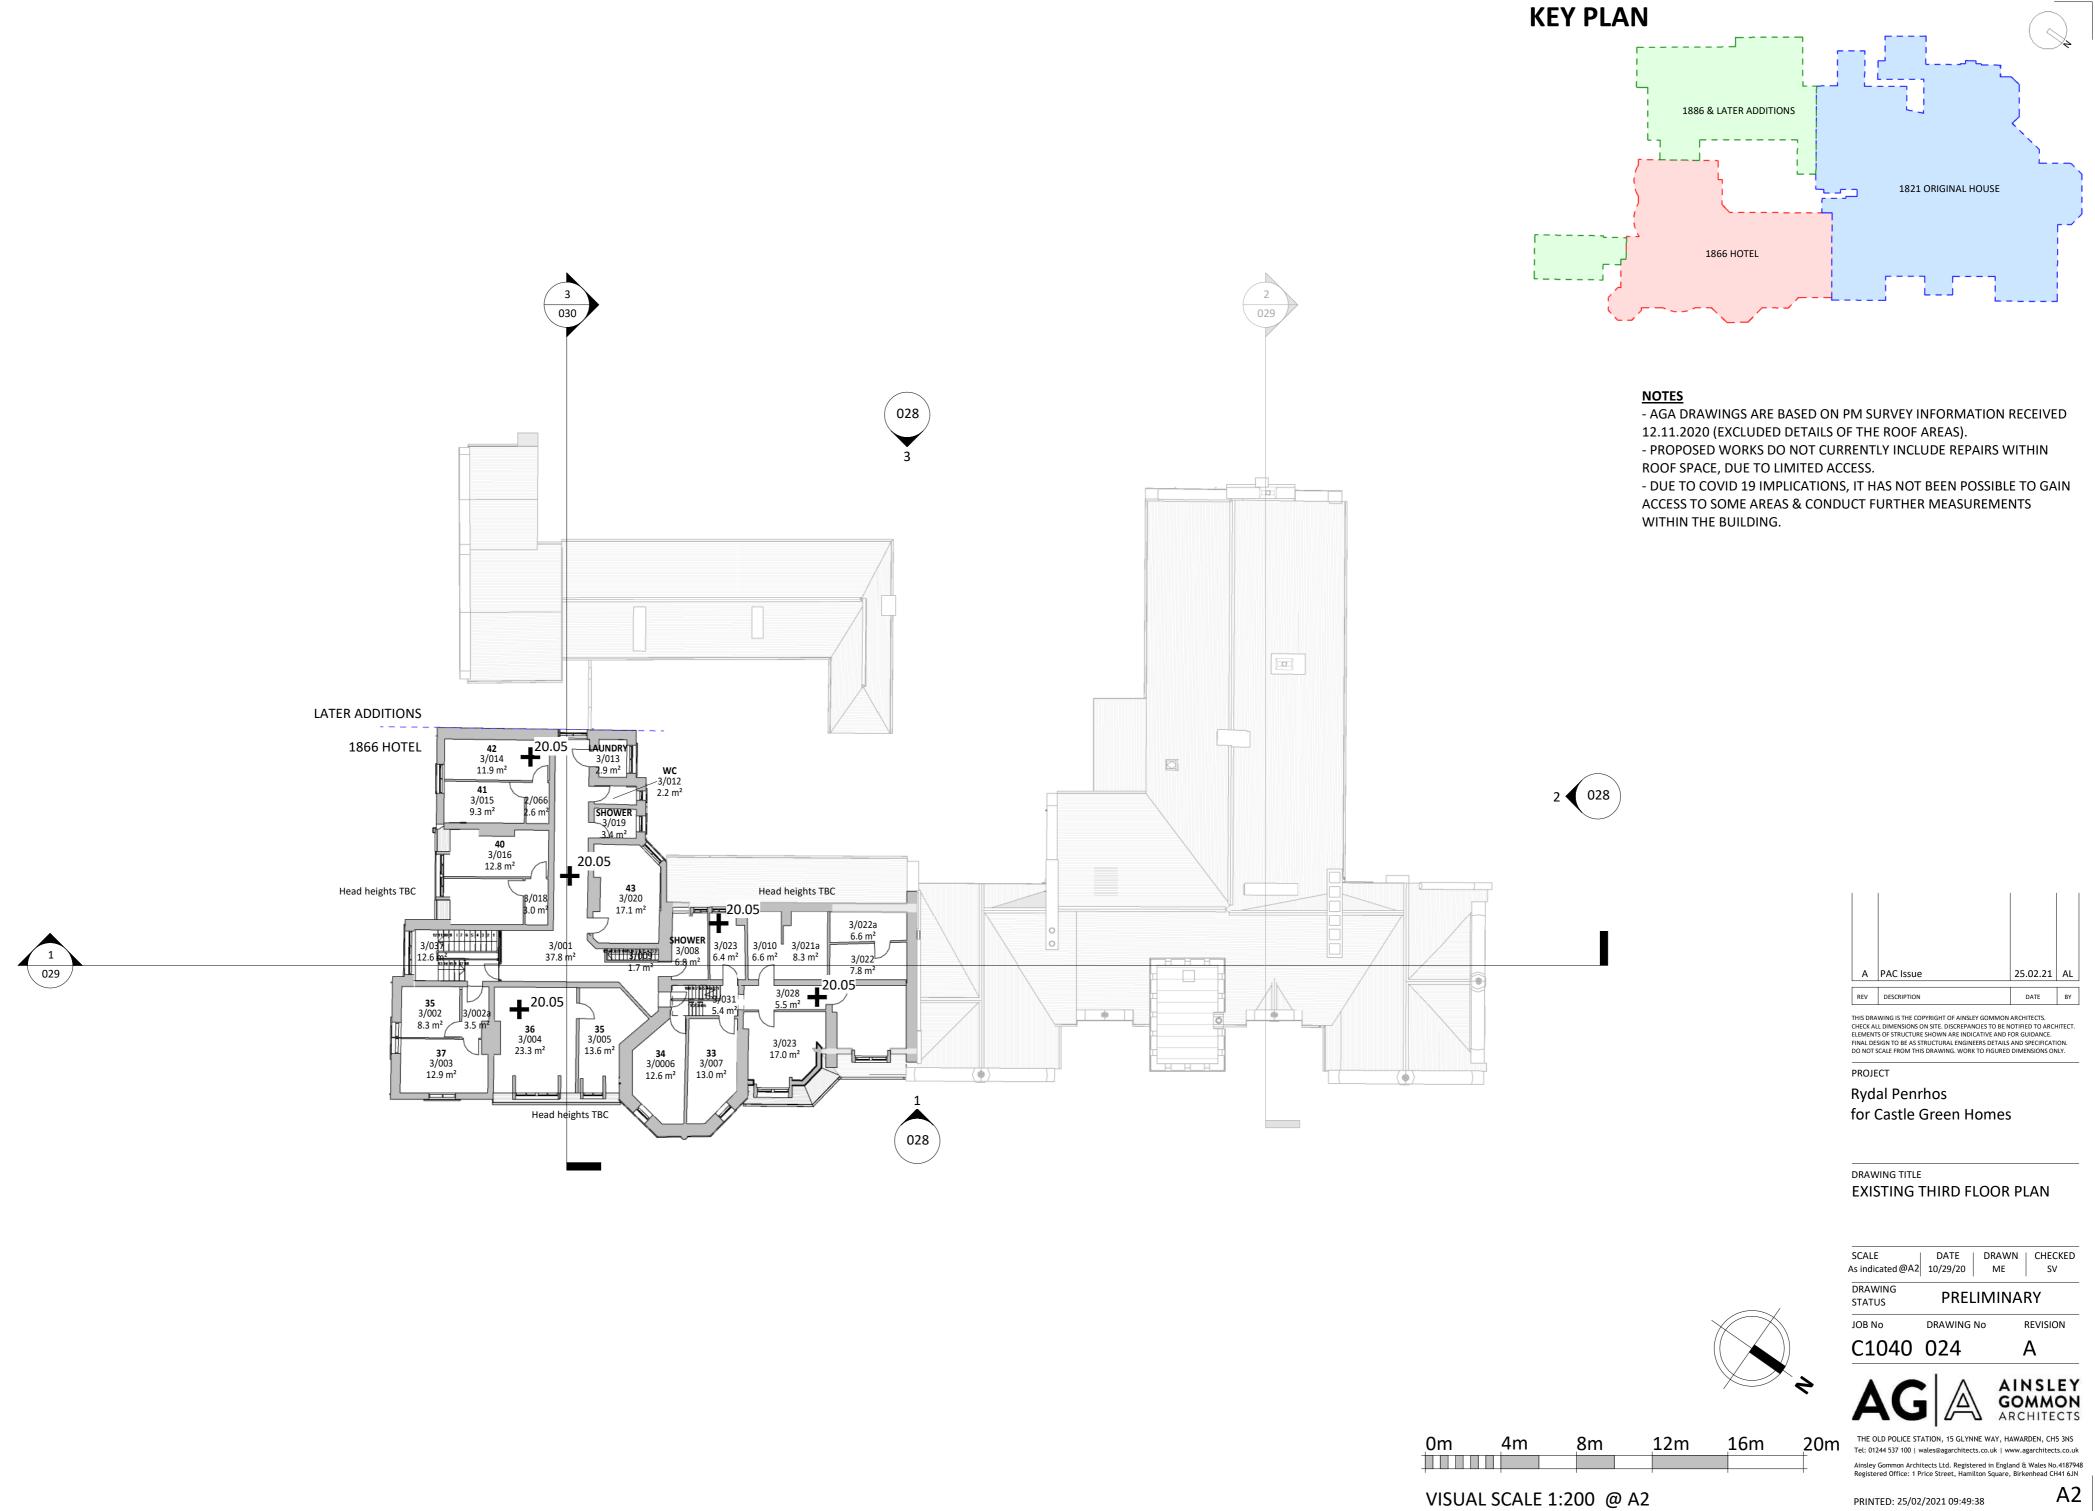

#### **NOTES**

- AGA DRAWINGS ARE BASED ON PM SURVEY INFORMATION RECEIVED 12.11.2020 (EXCLUDED DETAILS OF THE ROOF AREAS).

- PROPOSED WORKS DO NOT CURRENTLY INCLUDE REPAIRS WITHIN ROOF SPACE, DUE TO LIMITED ACCESS.

- DUE TO COVID 19 IMPLICATIONS, IT HAS NOT BEEN POSSIBLE TO GAIN ACCESS TO SOME AREAS & CONDUCT FURTHER MEASUREMENTS WITHIN THE BUILDING.

THIS DRAWING IS THE COPYRIGHT OF AINSLEY GOMMON ARCHITECTS. CHECK ALL DIMENSIONS ON SITE. DISCREPANCIES TO BE NOTIFIED TO ARCHITECT. ELEMENTS OF STRUCTURES FORWA RAE INDICATIVE AND FOR GUIDANCE. FINAL DESIGN TO BE AS STRUCTURAL ENGINEERS DETAILS AND SPECIFICATION. DO NOT SCALE FROM THIS DRAWING. WORK TO FIGURED DIMENSIONS ONLY.

PROJECT

Rydal Penrhos for Castle Green Homes

DRAWING TITLE
EXISTING SECOND FLOOR PLAN

20m THE OLD POLICE STATION, 15 GLYNNE WAY, HAWARDEN, CH5 3NS Tel: 01244 537 100 | wales@agarchitects.co.uk | www.agarchitects.co.uk Ainsley Gommon Architects Ltd. Registered in England & Wales No.4187948 Registered Office: 1 Price Street, Hamilton Square, Birkenhead CH41 6JN