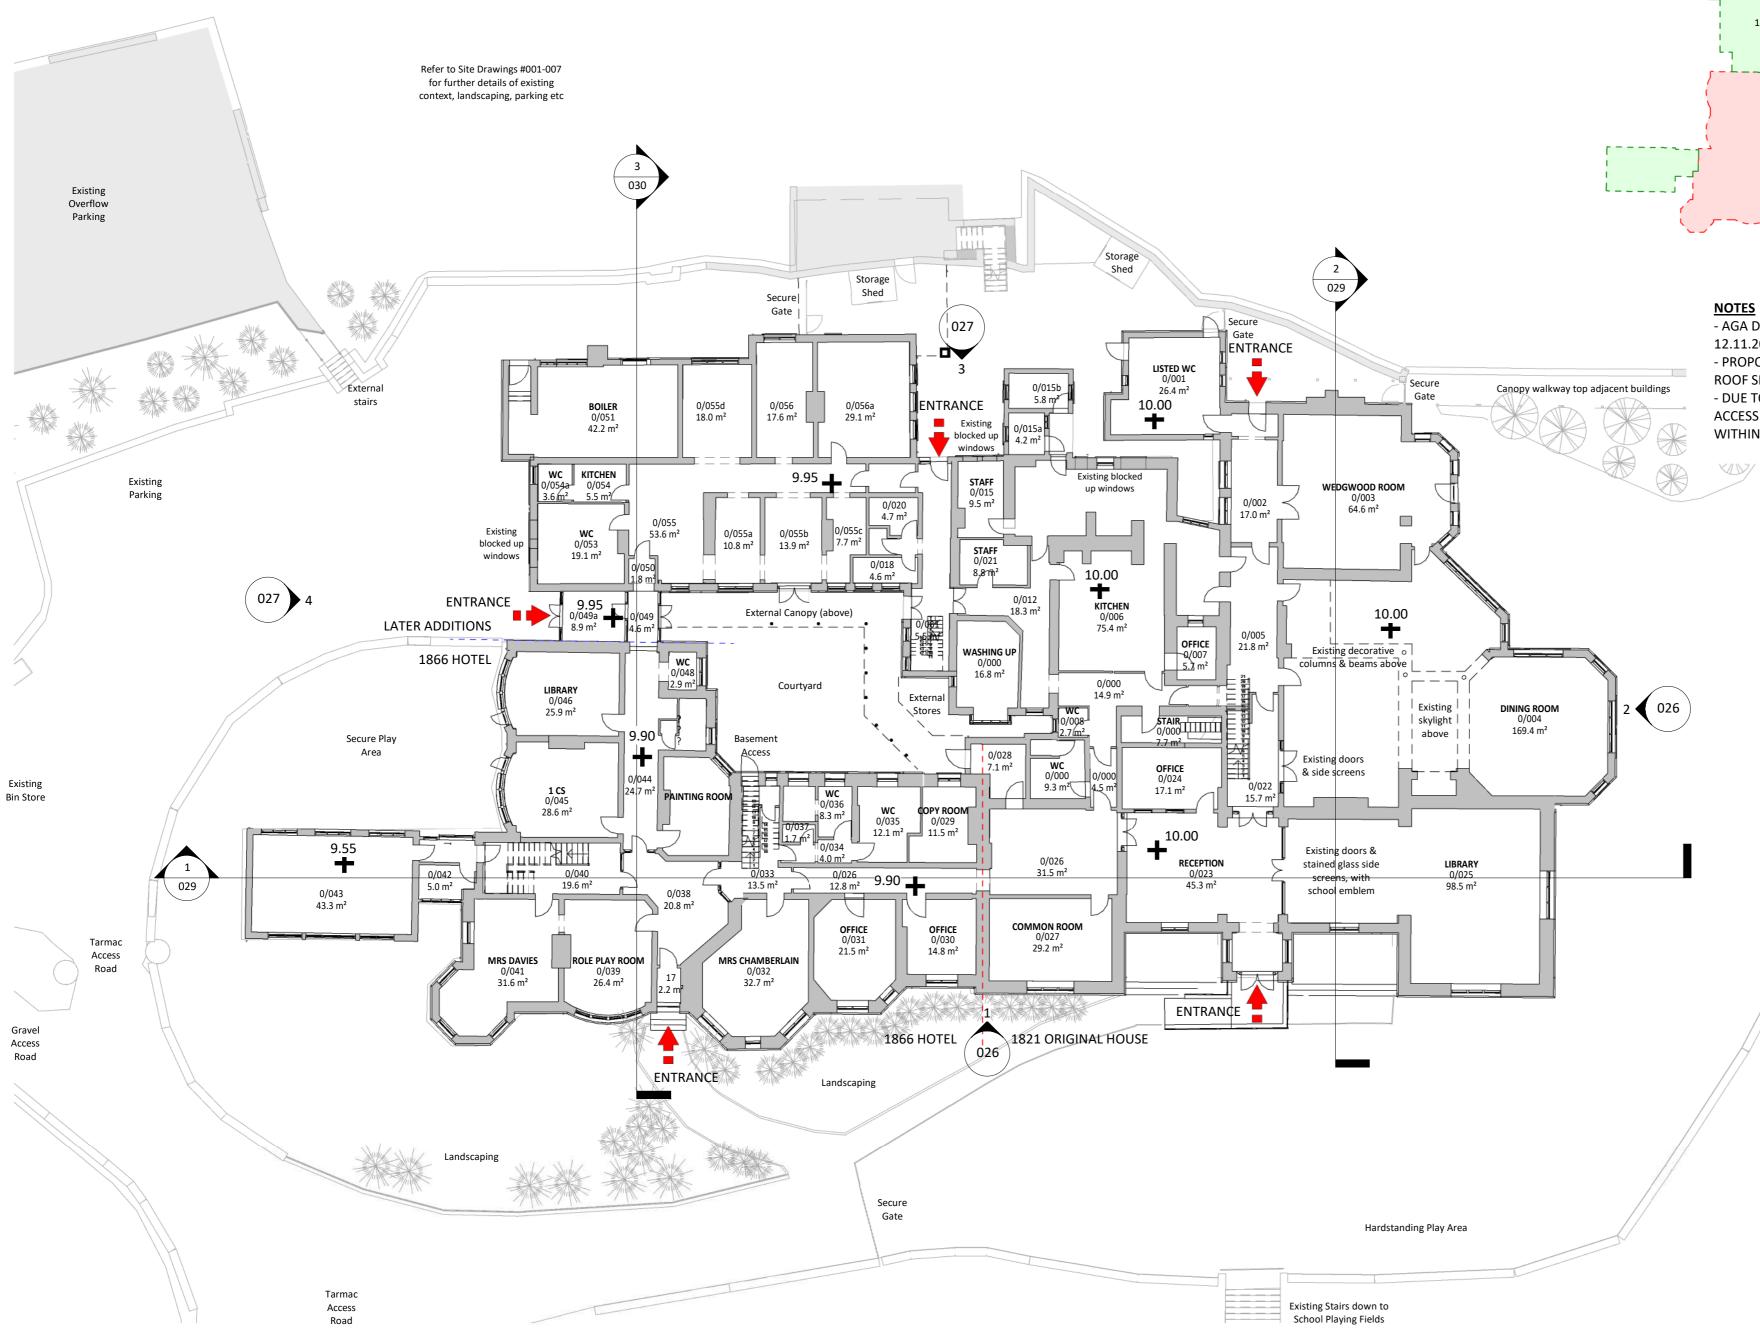

PROJECT

Rydal Penrhos for Castle Green Homes

DRAWING TITLE EXISTING GROUND FLOOR PLAN

THE OLD POLICE STATION, 15 GLYNNE WAY, HAWARDEN, CH5 3NS Tel: 01244 537 100 | wales@agarchitects.co.uk | www.agarchitects.co.uk Ainsley Gommon Architects Ltd. Registered in England & Wales No.4187948 Registered Office: 1 Price Street, Hamilton Square, Birkenhead CH41 6JN

VISUAL SCALE 1:200 @ A2

8m

4m

0m

12m

16m

PRINTED: 25/02/2021 12:49:18

### **NOTES**

- AGA DRAWINGS ARE BASED ON PM SURVEY INFORMATION RECEIVED 12.11.2020 (EXCLUDED DETAILS OF THE ROOF AREAS).
- PROPOSED WORKS DO NOT CURRENTLY INCLUDE REPAIRS WITHIN ROOF SPACE, DUE TO LIMITED ACCESS.
- DUE TO COVID 19 IMPLICATIONS, IT HAS NOT BEEN POSSIBLE TO GAIN ACCESS TO SOME AREAS & CONDUCT FURTHER MEASUREMENTS WITHIN THE BUILDING.