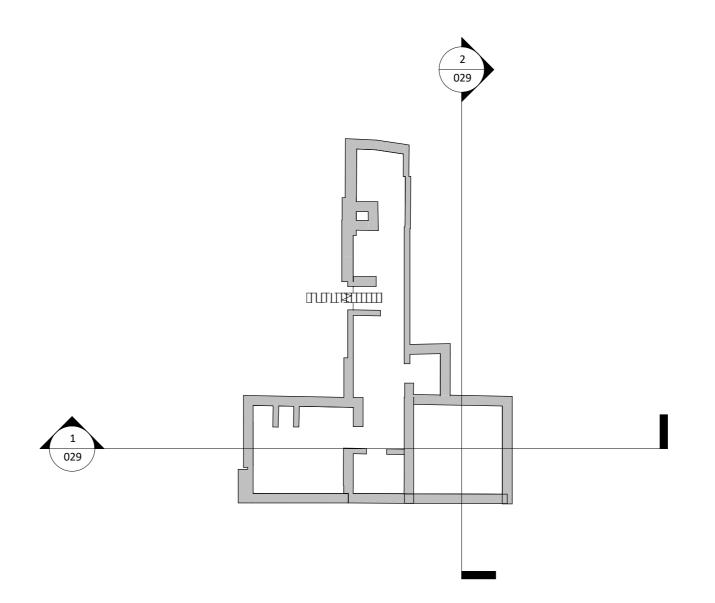

### 2 EXISTING SECTION (A-A) EXISTING HOUSE SCALE: 1:100

CHELK ALL DIMENSIONS ON SITE. DISCREPANCIES TO BE NOTIFIED TO ARCHITEC ELEMENTS OF STRUCTURE SHOWN ARE INDICATIVE AND FOR GUIDANCE. FINAL DESIGN TO BE AS STRUCTURAL ENGINEERS DETAILS AND SPECIFICATION. DO NOT SCALE FROM THIS DRAWING. WORK TO FIGURED DIMENSIONS ONLY. PROJECT