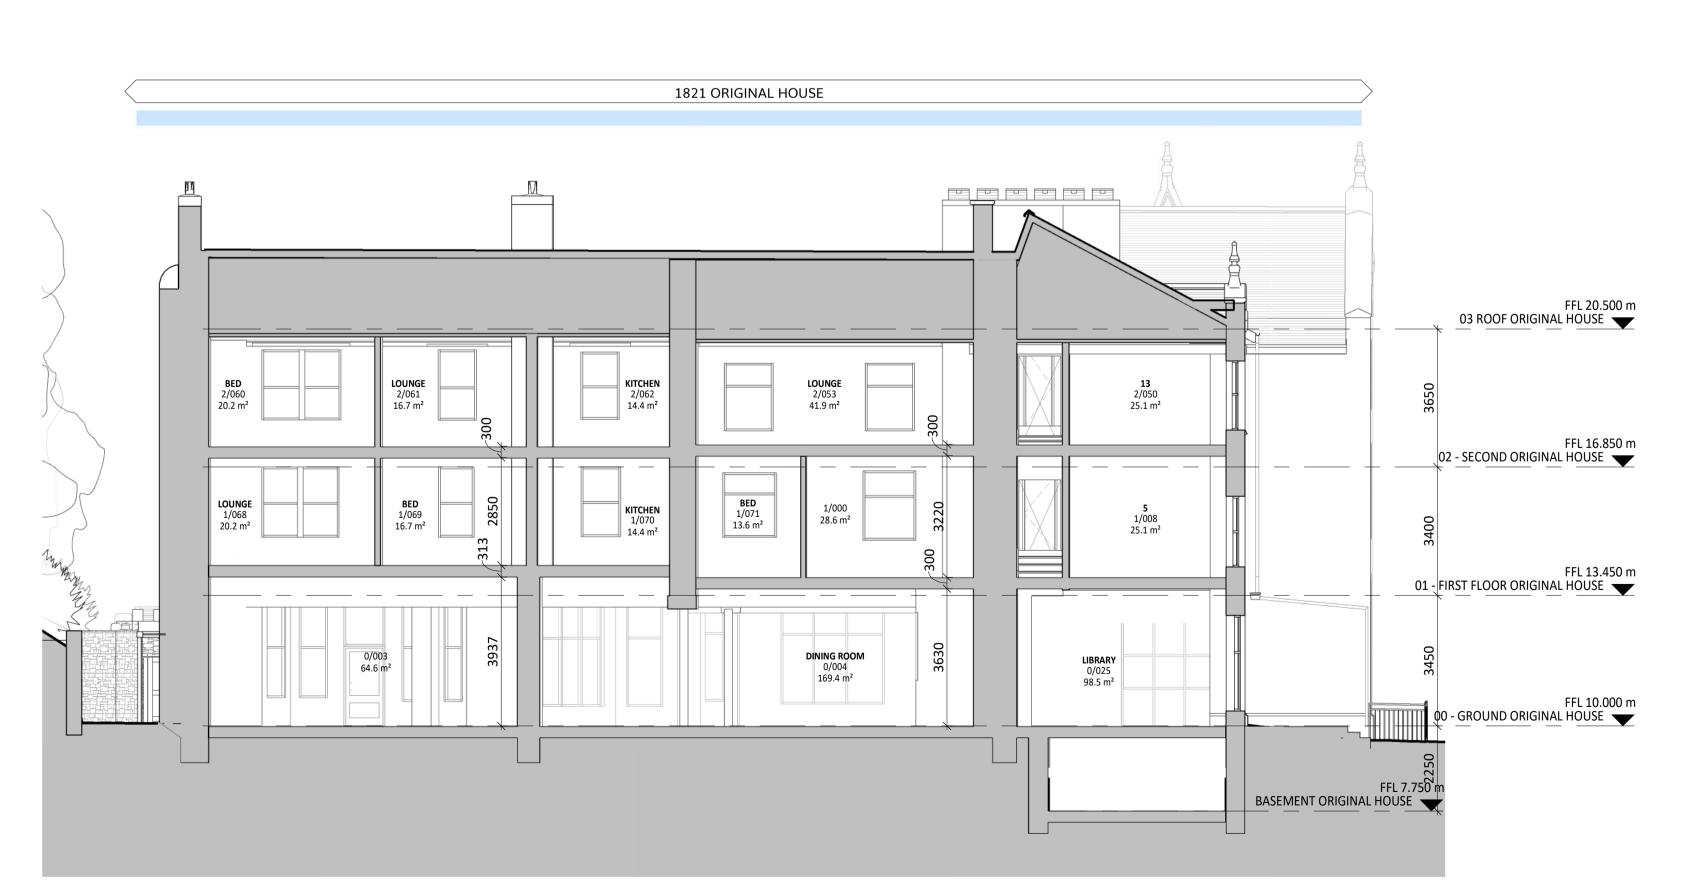

### 3 EXISTING SECTION - EXISTING HOTEL SCALE: 1:100

<u>NOTES</u>

AGA DRAWINGS ARE BASED ON PM SURVEY INFORMATION RECEIVED
12.11.2020 (EXCLUDED DETAILS OF THE ROOF AREAS).
PROPOSED WORKS DO NOT CURRENTLY INCLUDE REPAIRS WITHIN

ROOF SPACE, DUE TO LIMITED ACCESS. - DUE TO COVID 19 IMPLICATIONS, IT HAS NOT BEEN POSSIBLE TO GAIN ACCESS TO SOME AREAS & CONDUCT FURTHER MEASUREMENTS WITHIN THE BUILDING.

PROJECT Rydal Penrhos for Castle Green Homes