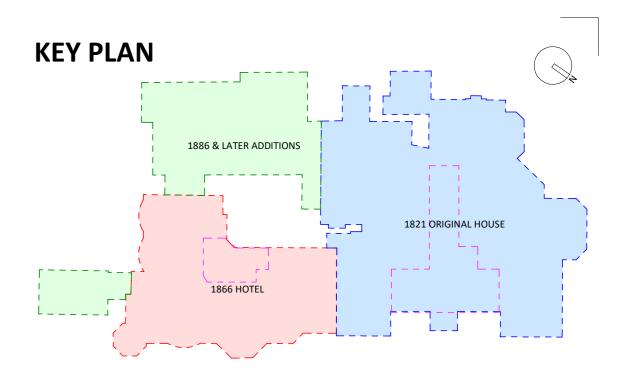

## **BASEMENT - EXISTING BELOW HOTEL**





### **NOTES**

- AGA DRAWINGS ARE BASED ON PM SURVEY INFORMATION RECEIVED 12.11.2020 (EXCLUDED DETAILS OF THE ROOF AREAS). - PROPOSED WORKS DO NOT CURRENTLY INCLUDE REPAIRS WITHIN

ROOF SPACE, DUE TO LIMITED ACCESS. - DUE TO COVID 19 IMPLICATIONS, IT HAS NOT BEEN POSSIBLE TO GAIN

ACCESS TO SOME AREAS & CONDUCT FURTHER MEASUREMENTS WITHIN THE BUILDING.

# REV DESCRIPTION DATE BY

THIS DRAWING IS THE COPYRIGHT OF AINSLEY GOMMON ARCHITECTS. CHECK ALL DIMENSIONS ON SITE. DISCREPANCIES TO BE NOTIFIED TO ARCHITECT. ELEMENTS OF STRUCTURE SHOWN ARE INDICATIVE AND FOR GUIDANCE. FINAL DESIGN TO BE AS STRUCTURAL ENGINEERS DETAILS AND SPECIFICATION. DO NOT SCALE FROM THIS DRAWING. WORK TO FIGURED DIMENSIONS ONLY.

PROJECT

**Rydal Penrhos** for Castle Green Homes



THE OLD POLICE STATION, 15 GLYNN