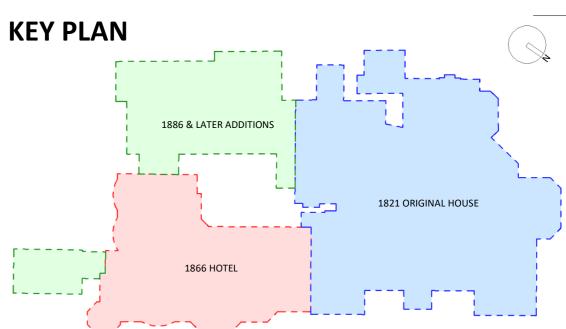

THE COPYRIGHT OF AINSLEY GOMMON ARCHITECTS. CHECK ALL DIMENSIONS ON SITE. DISCREPANCIES TO BE NOTIFIED TO ARCHITECT. ELEMENTS OF STRUCTURES FORWA RAE INDICATIVE AND FOR GUIDANCE. FINAL DESIGN TO BE AS STRUCTURAL ENGINEERS DETAILS AND SPECIFICATION. DO NOT SCALE FROM THIS DRAWING. WORK TO FIGURED DIMENSIONS ONLY.

PROJECT

Rydal Penrhos for Castle Green Homes

DRAWING TITLE
EXISTING SECOND FLOOR PLAN



20m THE OLD POLICE STATION, 15 GLYNNE WAY, HAWARDEN, CH5 3NS Tel: 01244 537 100 | wales@agarchitects.co.uk | www.agarchitects.co.uk Ainsley Gommon Architects Ltd. Registered in England & Wales No.4187948 Registered Office: 1 Price Street, Hamilton Square, Birkenhead CH41 6JN

8m

12m 16m

VISUAL SCALE 1:200 @ A2

0m

4m

PRINTED: 25/02/2021 18:45:53





PRINTED: 25/02/2021 09:49:38

A2





- AGA DRAWINGS ARE BASED ON PM SURVEY INFORMATION RECEIVED 12.11.2020 (EXCLUDED DETAILS OF THE ROOF AREAS).
- PROPOSED WORKS DO NOT CURRENTLY INCLUDE REPAIRS WITHIN ROOF SPACE, DUE TO LIMITED ACCESS.
- DUE TO COVID 19 IMPLICATIONS, IT HAS NOT BEEN POSSIBLE TO GAIN ACCESS TO SOME AREAS & CONDUCT FURTHER MEASUREMENTS WITHIN THE BUILDING.

| Α   | PAC Issue   | 25.02.21 | AL |
|-----|-------------|----------|----|
| RFV | DESCRIPTION | DATE     | BY |

ELEMENTS OF STRUCTURE SHOWN ARE INDICATIVE AND FOR GUIDANCE. FINAL DESIGN TO BE AS STRUCTURAL ENGINEERS DETAILS AND SPECIFICATION. DO NOT SCALE FROM THIS DRAWING. WORK TO FIGURED DIMENSIONS ONLY.

PROJECT

Rydal Penrhos for Castle Green Homes

DRAWING TITLE



20m THE OLD POLICE STATION, 15 GLYNNE WAY, HAWARDEN, CH5 3NS Tel: 01244 537 100 | w