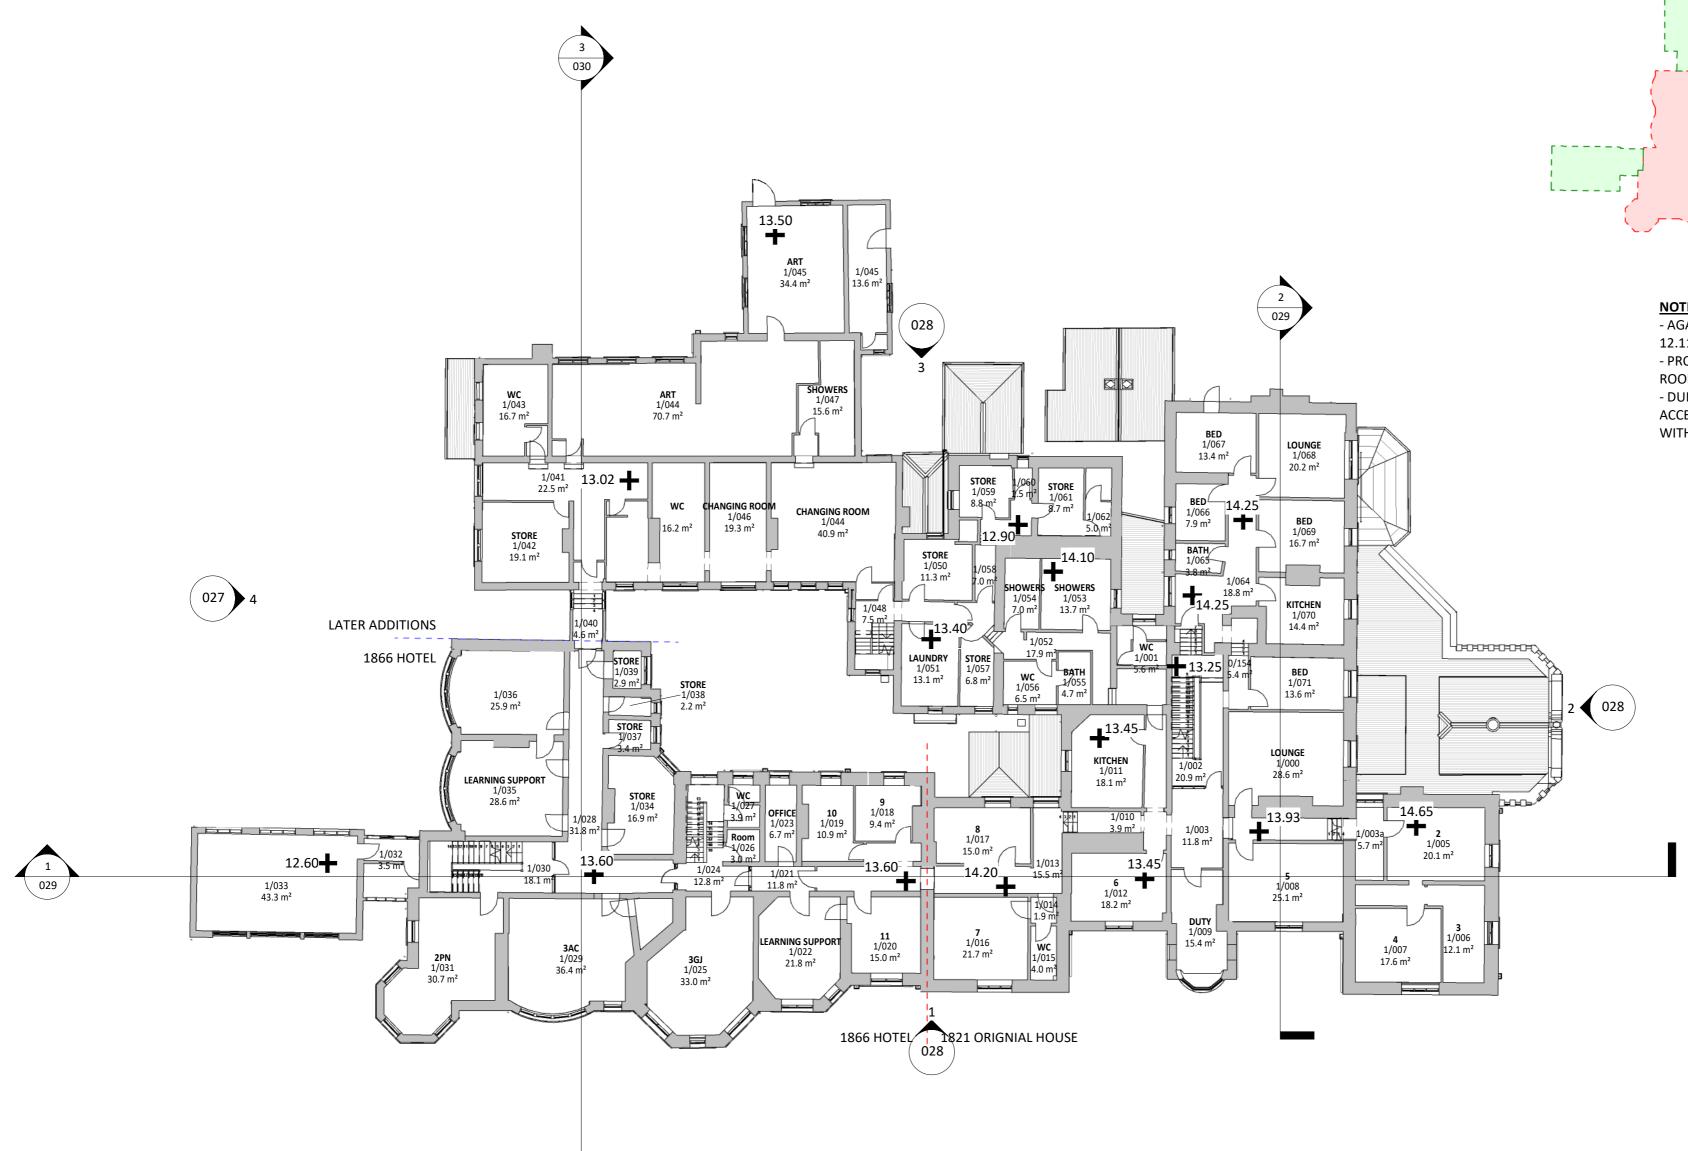

PROJECT

Rydal Penrhos for Castle Green Homes

DRAWING TITLE EXISTING GROUND FLOOR PLAN

THE OLD POLICE STATION, 15 GLYNNE WAY, HAWARDEN, CH5 3NS Tel: 01244 537 100 | wales@agarchitects.co.uk | www.agarchitects.co.uk Ainsley Gommon Architects Ltd. Registered in England & Wales No.4187948 Registered Office: 1 Price Street, Hamilton Square, Birkenhead CH41 6JN

VISUAL SCALE 1:200 @ A2

8m

4m

0m

12m

16m

PRINTED: 25/02/2021 12:49:18