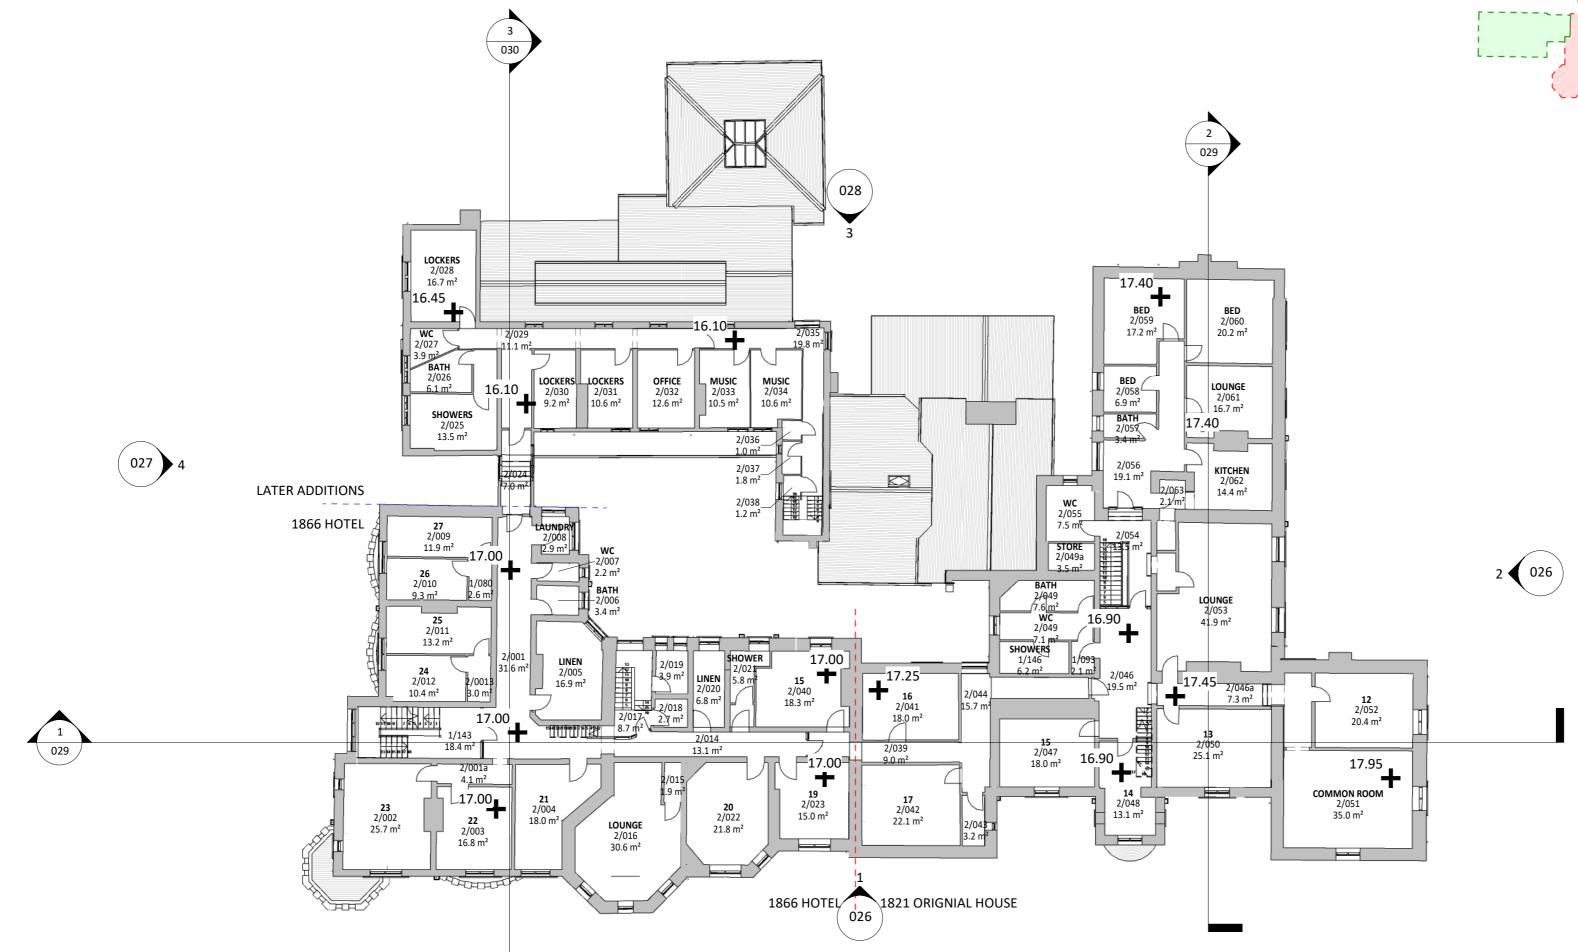

PROJECT

Rydal Penrhos for Castle Green Homes

DRAWING TITLE EXISTING GROUND FLOOR PLAN

THE OLD POLICE STATION, 15 GLYNNE WAY, HAWARDEN, CH5 3NS Tel: 01244 537 100 | wales@agarchitects.co.uk | www.agarchitects.co.uk Ainsley Gommon Architects Ltd. Registered in England & Wales No.4187948 Registered Office: 1 Price Street, Hamilton Square, Birkenhead CH41 6JN

VISUAL SCALE 1:200 @ A2

8m

4m

0m

12m

16m

PRINTED: 25/02/2021 12:49:18