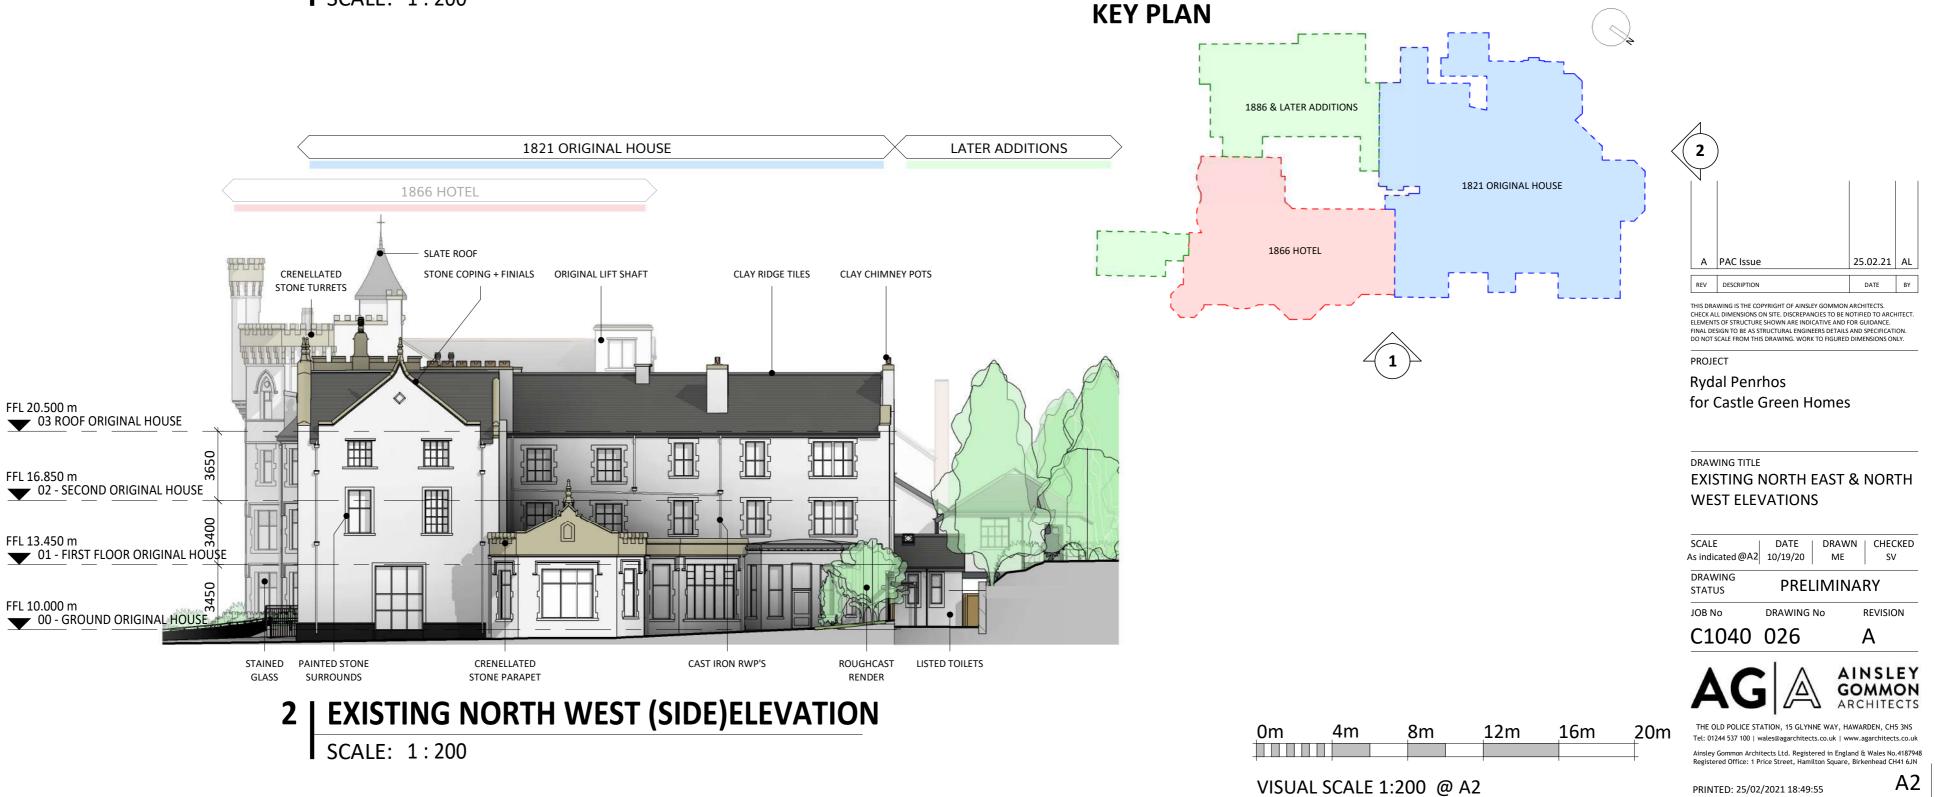

5 GLYNNE WAY, HAWARDEN, CH5 3NS Tel: 01244 537 100 | wales@agarchitects.co.uk | www.agarchitects.co.uk Ainsley Gommon Architects Ltd. Registered in England & Wales No.4187948 Registered Office: 1 Price Street, Hamilton Square, Birkenhead CH41 6JN

VISUAL SCALE 1:200 @ A2

4m

<u>8</u>m

12m

16m

0m

PRINTED: 25/02/2021 18:47:10



#### **NOTES**

- AGA DRAWINGS ARE BASED ON PM SURVEY INFORMATION RECEIVED 12.11.2020 (EXCLUDED DETAILS OF THE ROOF AREAS).

- PROPOSED WORKS DO NOT CURRENTLY INCLUDE REPAIRS WITHIN

ROOF SPACE, DUE TO LIMITED ACCESS.

CLEAR GLAZING

STAINED GLASS

<u>KEY</u>

- DUE TO COVID 19 IMPLICATIONS, IT HAS NOT BEEN POSSIBLE TO GAIN ACCESS TO SOME AREAS & CONDUCT FURTHER MEASUREMENTS WITHIN THE BUILDING.



## **1 | EXISTING NORTH EAST (FRONT) ELEVATION**

SCALE: 1:200







#### <u>NOTES</u>

AGA DRAWINGS ARE BASED ON PM SURVEY INFORMATION RECEIVED
 12.11.2020 (EXCLUDED DETAILS OF THE ROOF AREAS).
 PROPOSED WORKS DO NOT CURRENTLY INCLUDE REPAIRS WITHIN

ROOF SPACE, DUE TO LIMITED ACCESS. - DUE TO COVID 19 IMPLICATIONS, IT HAS NOT BEEN POSSIBLE TO GAIN ACCESS TO SOME AREAS & CONDUCT FURTHER MEASUREMENTS WITHIN THE BUILDING.





### 1 EXISTING SECTION (B-B) FRONT SCALE: 1:100



### 2 EXISTING SECTION (A-A) EXISTING HOUSE SCALE: 1:100







CHELK ALL DIMENSIONS ON SITE. DISCREPANCIES TO BE NOTIFIED TO ARCHITEC ELEMENTS OF STRUCTURE SHOWN ARE INDICATIVE AND FOR GUIDANCE. FINAL DESIGN TO BE AS STRUCTURAL ENGINEERS DETAILS AND SPECIFICATION. DO NOT SCALE FROM THIS DRAWING. WORK TO FIGURED DIMENSIONS ONLY. PROJECT

### Rydal Penrhos for Castle Green Homes