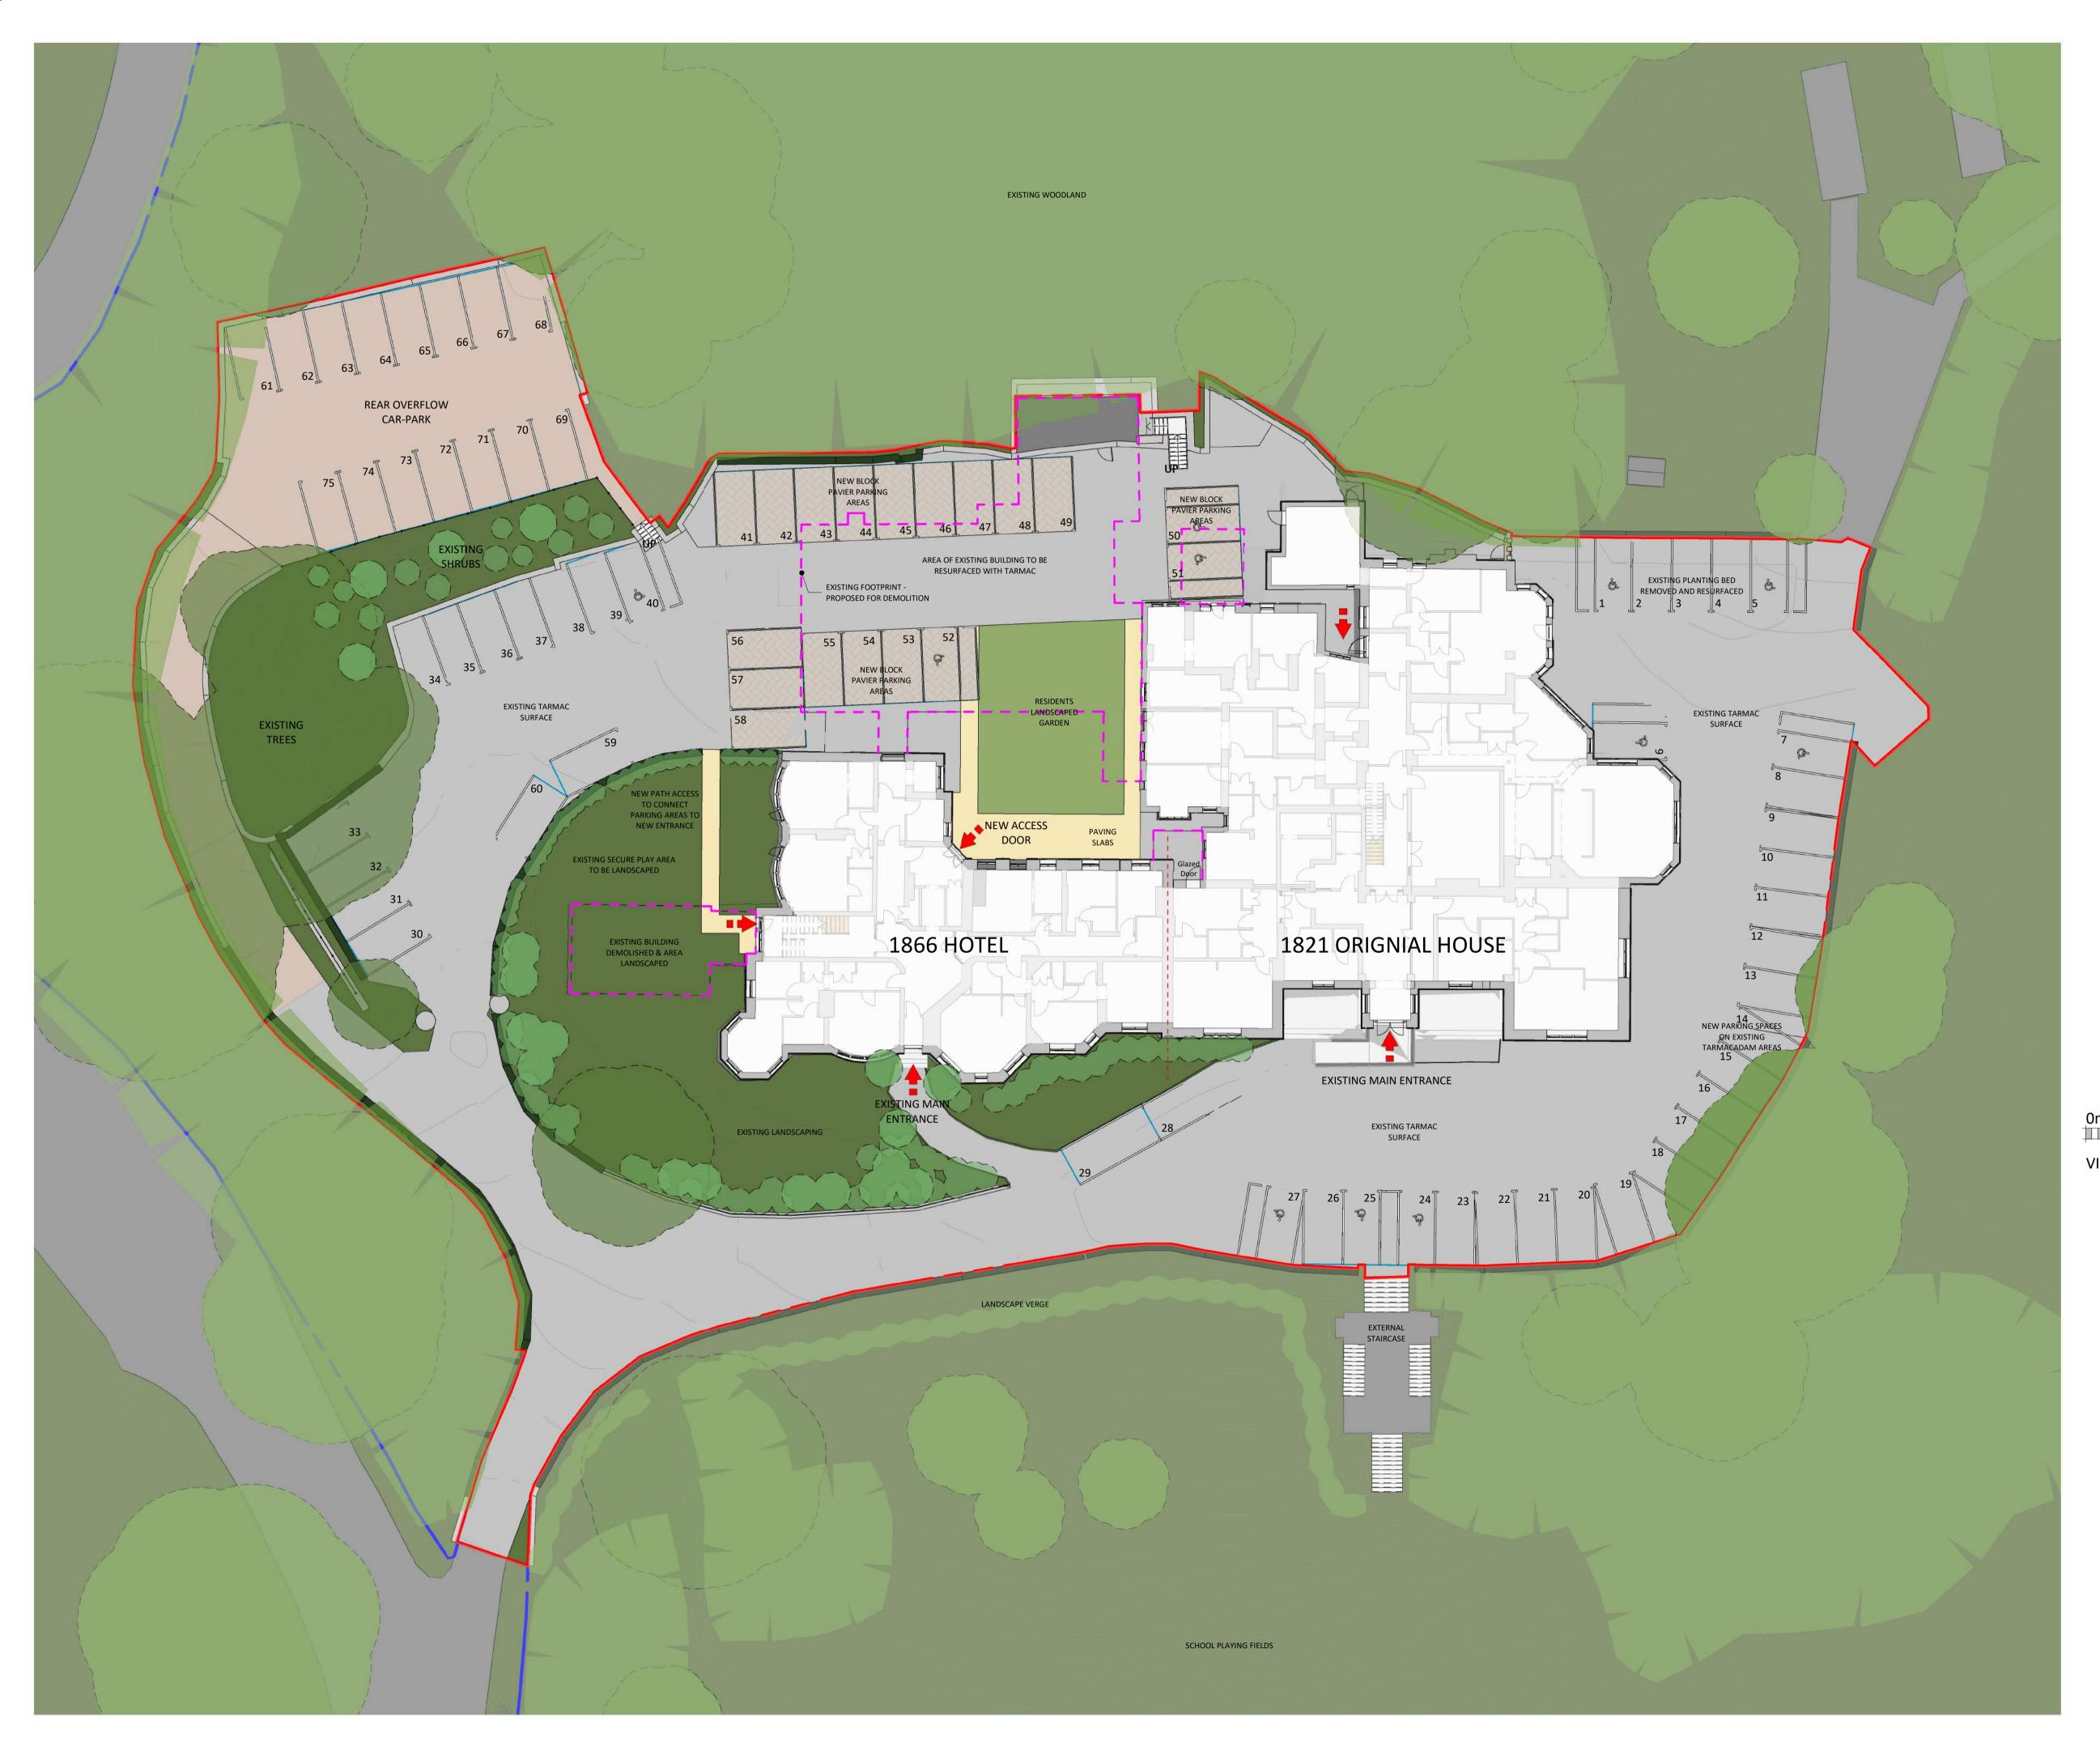

A1

**Parking Required For Apts** Conwy - Residential (new build & conversions) Zone 2-6: 1 space per bedroom

Apts with 1 Parking Space 1x 1 Bed (40m<sup>2</sup> - 55m<sup>2</sup>) 430sf–600sf **Total 1** Apts with 2 Parking Spaces 17x 2 Bed (60m<sup>2</sup> - 70m<sup>2</sup>) 650sf-750sf 13x 2 Bed (75m<sup>2</sup> - 85m<sup>2</sup>) 800sf-915sf **Total 60** Apts with 3 Parking Spaces 2x 3 Bed (90m<sup>2</sup> - 115m<sup>2</sup>) 950sf-1200sf **Total 6** 

Total = 1 + 60 + 6 = 67 Spaces Required

7 Visitor Spaces Required (based on 1 space per 5 units)

# 74 Total Parking Spaces Required

Potential Parking Totals
29x Spaces To North/Front
<u>46x Spaces To South/Rear</u> **75 Total Spaces** all on existing hardstanding
(currently 11 disabled parking spaces indicated)

## **Parking Required For Apts**

Conwy - Residential (new build & conversions) Zone 2-6: 1 space per bedroom

Apts with 1 Parking Space 1x 1 Bed (40m<sup>2</sup> - 55m<sup>2</sup>) 430sf–600sf Total 1 Apts with 2 Parking Spaces 17x 2 Bed (60m<sup>2</sup> - 70m<sup>2</sup>) 650sf-750sf 13x 2 Bed (75m<sup>2</sup> - 85m<sup>2</sup>) 800sf-915sf Total 60 Apts with 3 Parking Spaces 2x 3 Bed (90m<sup>2</sup> - 115m<sup>2</sup>) 950sf-1200sf Total 6 Total = 1 + 60 + 6 = 67 Spaces Required

**7** Visitor Spaces Required (based on 1 space per 5 units)

74 Total Parking Spaces Required

## **Potential Parking Totals**

29x Spaces To North/Front 46x Spaces To South/Rear **75 Total Spaces** all on existing hardstanding (currently 11 disabled parking spaces indicated)

| А   | Revised Annotation | 21.02.23 | AL |
|-----|--------------------|----------|----|
| REV | DESCRIPTION        | DATE     | ΒΥ |