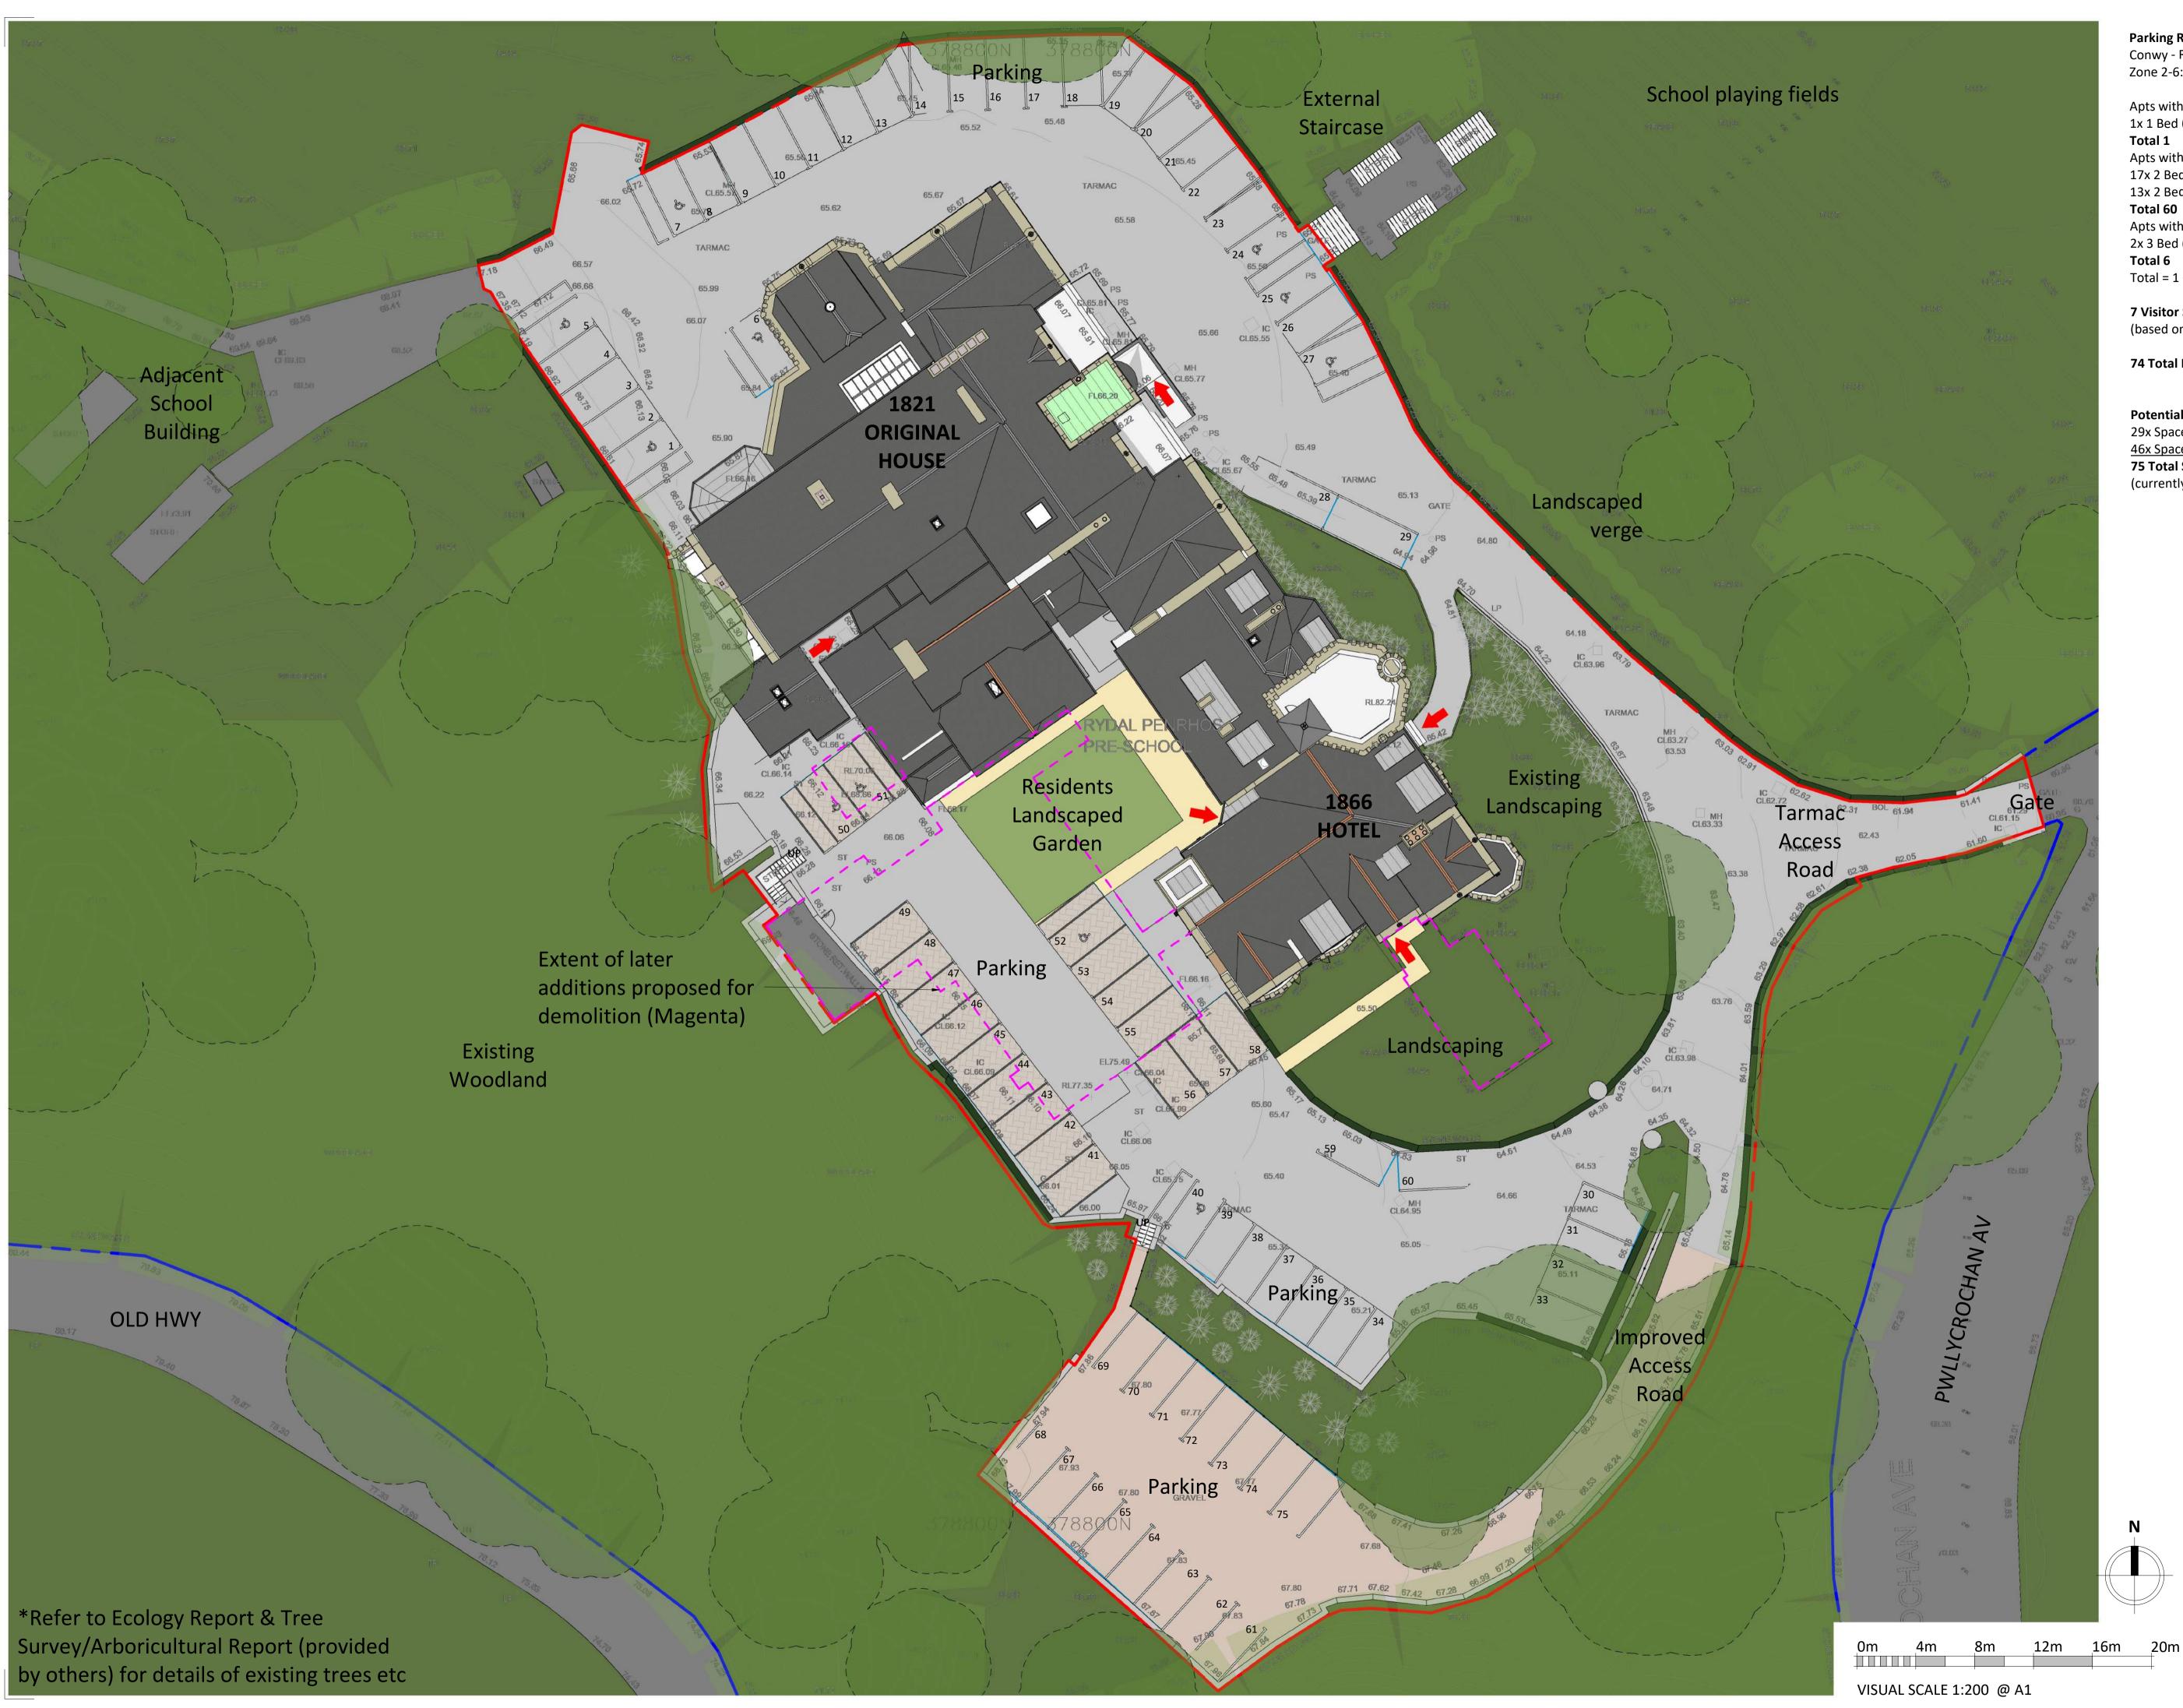

A1

**Parking Required For Apts** Conwy - Residential (new build & conversions) Zone 2-6: 1 space per bedroom

Apts with 1 Parking Space 1x 1 Bed (40m<sup>2</sup> - 55m<sup>2</sup>) 430sf–600sf **Total 1** Apts with 2 Parking Spaces 17x 2 Bed (60m<sup>2</sup> - 70m<sup>2</sup>) 650sf-750sf 13x 2 Bed (75m<sup>2</sup> - 85m<sup>2</sup>) 800sf-915sf **Total 60** Apts with 3 Parking Spaces 2x 3 Bed (90m<sup>2</sup> - 115m<sup>2</sup>) 950sf-1200sf **Total 6** 

Total = 1 + 60 + 6 = 67 Spaces Required

7 Visitor Spaces Required (based on 1 space per 5 units)

# 74 Total Parking Spaces Required

Potential Parking Totals
29x Spaces To North/Front
<u>46x Spaces To South/Rear</u> **75 Total Spaces** all on existing hardstanding
(currently 11 disabled parking spaces indicated)

## **Parking Required For Apts**

Conwy - Residential (new build & conversions) Zone 2-6: 1 space per bedroom

Apts with 1 Parking Space 1x 1 Bed (40m<sup>2</sup> - 55m<sup>2</sup>) 430sf–600sf Total 1 Apts with 2 Parking Spaces 17x 2 Bed (60m<sup>2</sup> - 70m<sup>2</sup>) 650sf-750sf 13x 2 Bed (75m<sup>2</sup> - 85m<sup>2</sup>) 800sf-915sf Total 60 Apts with 3 Parking Spaces 2x 3 Bed (90m<sup>2</sup> - 115m<sup>2</sup>) 950sf-1200sf Total 6 Total = 1 + 60 + 6 = 67 Spaces Required

**7** Visitor Spaces Required (based on 1 space per 5 units)

74 Total Parking Spaces Required

## **Potential Parking Totals**

29x Spaces To North/Front 46x Spaces To South/Rear **75 Total Spaces** all on existing hardstanding (currently 11 disabled parking spaces indicated)

| А   | Revised Annotation | 21.02.23 | AL |
|-----|--------------------|----------|----|
| REV | DESCRIPTION        | DATE     | ΒΥ |