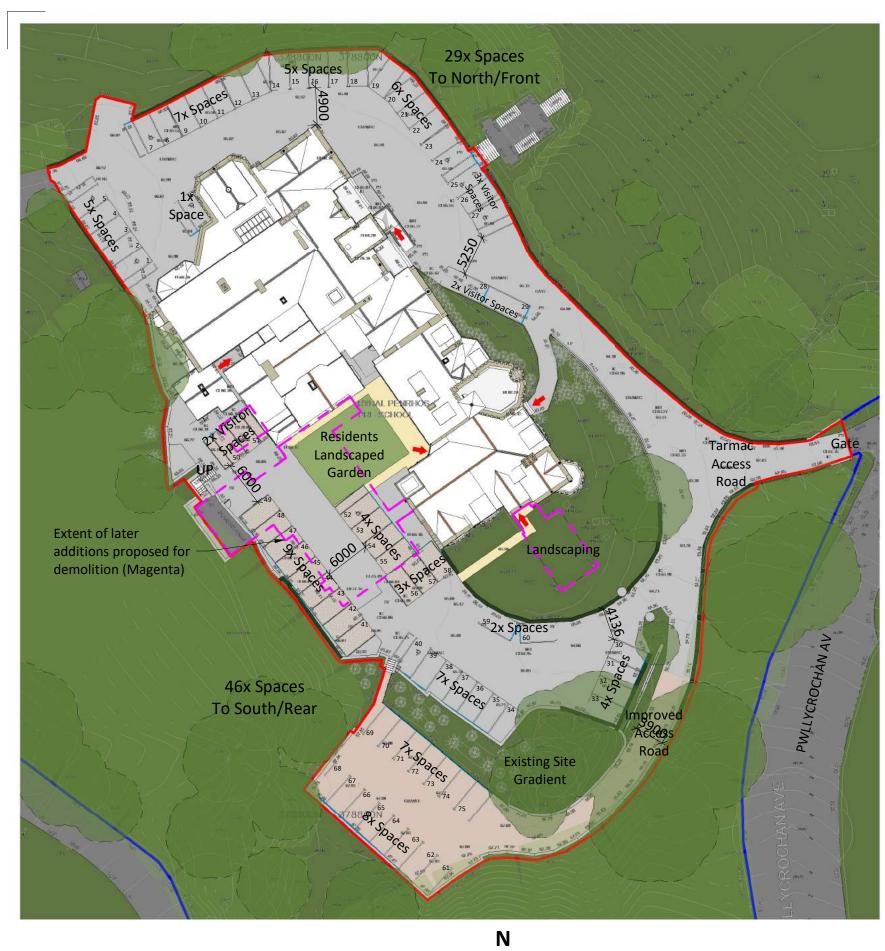

## **Potential Parking Totals**

29x Spaces To North/Front 46x Spaces To South/Rear **75 Total Spaces** all on existing hardstanding (currently 11 disabled parking spaces indicated)

| А   | Revised Annotation | 21.02.23 | AL |
|-----|--------------------|----------|----|
| REV | DESCRIPTION        | DATE     | ΒΥ |

### DRAWING TITLE **PROPOSED PARKING**

PRINTED: 23/02/2021 20:06:45

<u>NOTES</u> - AGA DRAWINGS ARE BASED ON PM SURVEY INFORMATION RECEIVED 12.11.2020 (EXCLUDED DETAILS OF THE ROOF AREAS).

- PROPOSED WORKS DO NOT CURRENTLY INCLUDE REPAIRS WITHIN ROOF SPACE, DUE TO LIMITED ACCESS. - DUE TO COVID 19 IMPLICATIONS, IT HAS NOT BEEN POSSIBLE TO GAIN