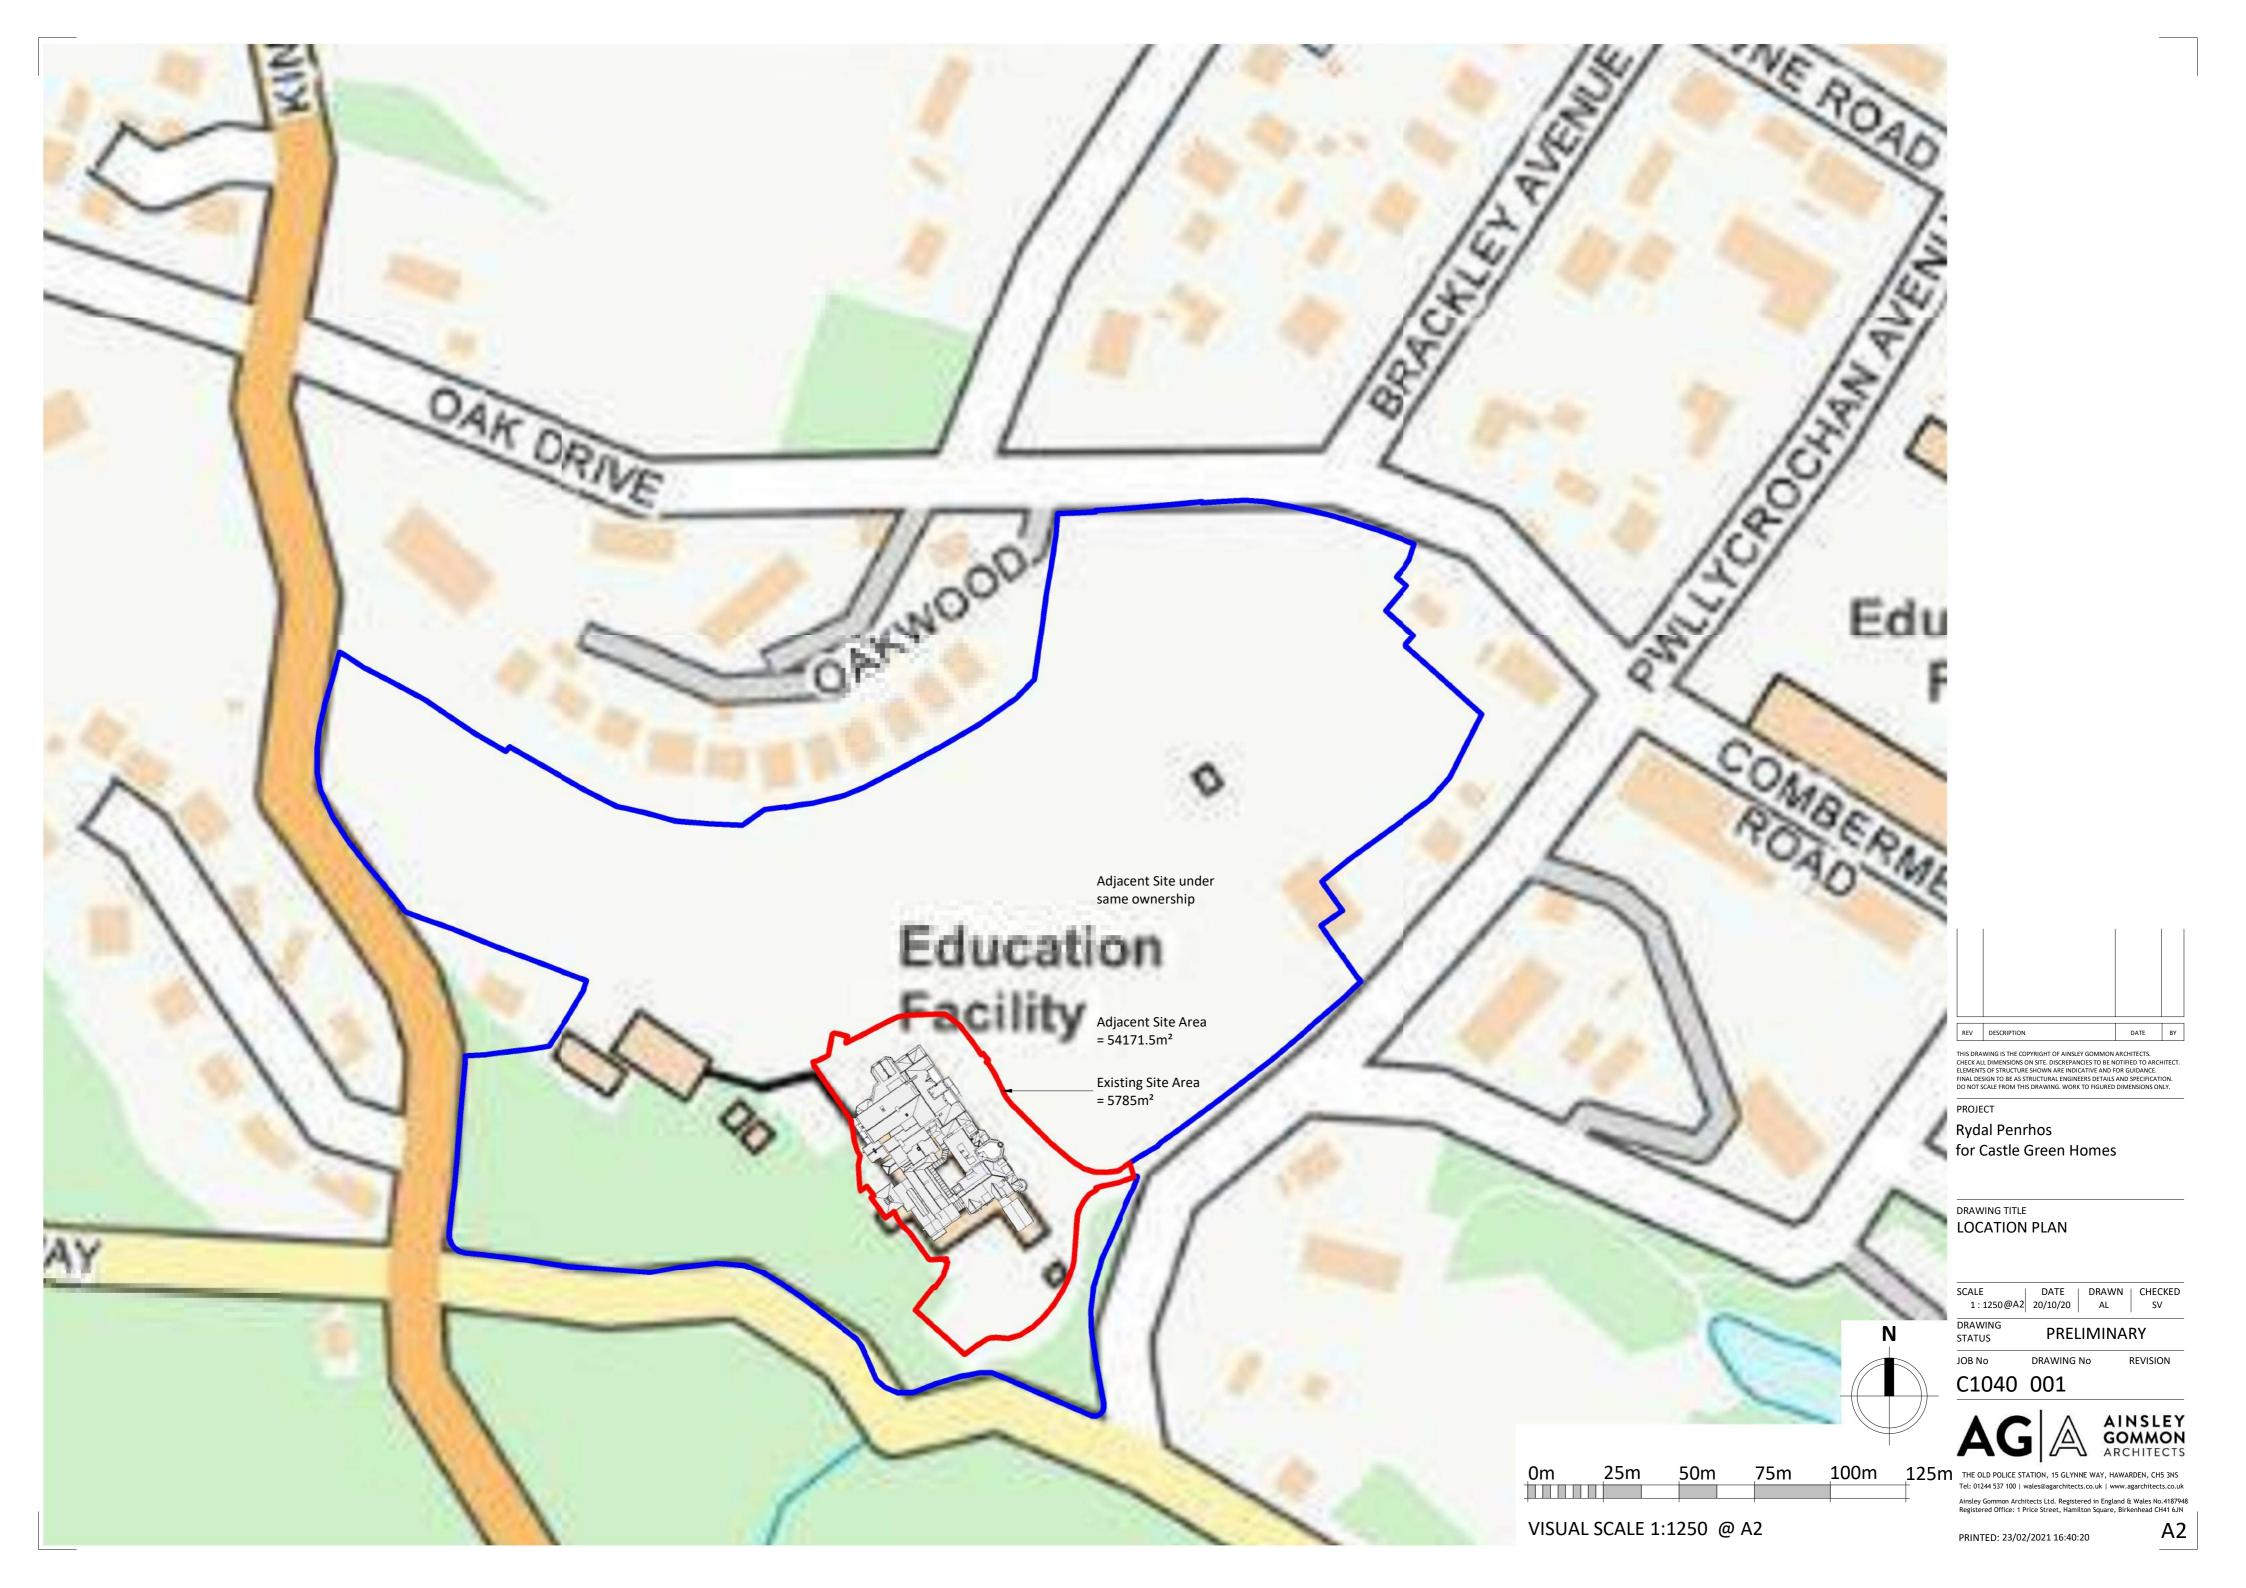

| n &           |           |          |     |     |                   | SCALE<br>1:500@A1                                             | DATE 20/10/20     | drawn<br>AL  | checked<br>SV           |
|---------------|-----------|----------|-----|-----|-------------------|---------------------------------------------------------------|-------------------|--------------|-------------------------|
| further       | ther N    |          |     |     | DRAWING<br>STATUS | PRELIMINARY                                                   |                   |              |                         |
| face          |           |          |     |     |                   | JOB No                                                        | DRAWING No        | REV          | ISION                   |
|