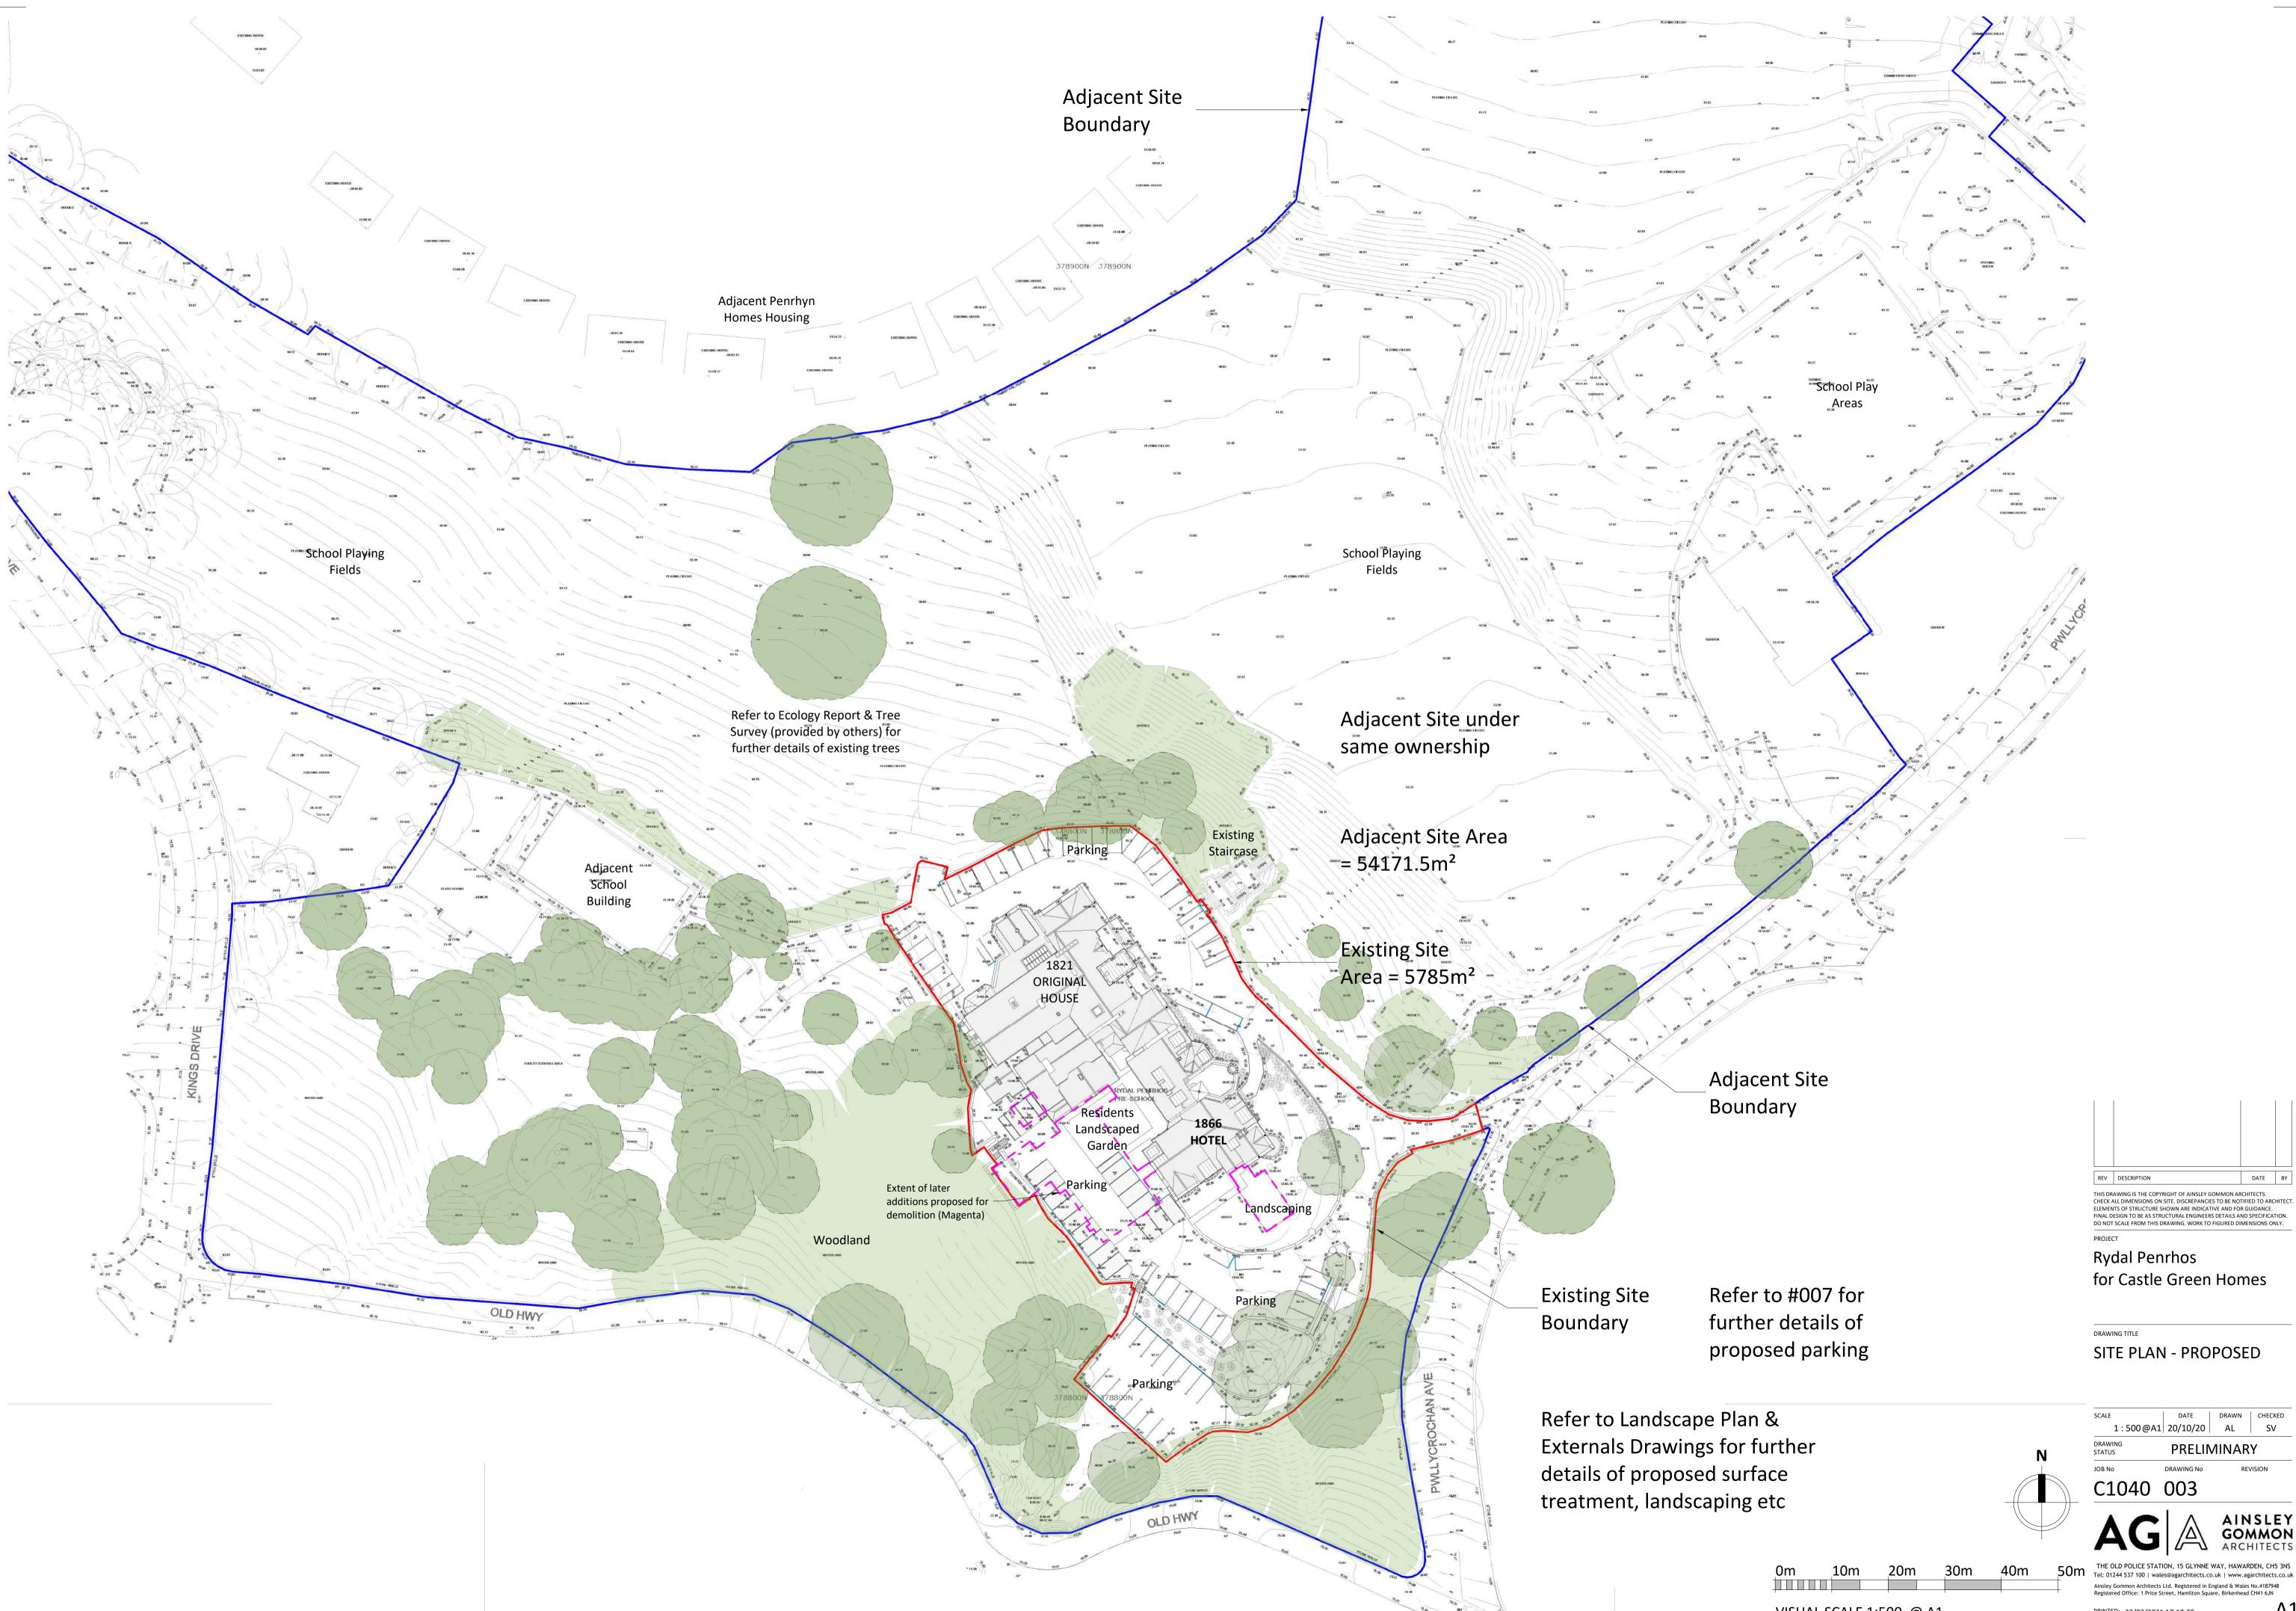

| n &           |           |          |     |     |                   | SCALE<br>1:500@A1                                             | DATE 20/10/20     | drawn<br>AL  | checked<br>SV           |
|---------------|-----------|----------|-----|-----|-------------------|---------------------------------------------------------------|-------------------|--------------|-------------------------|
| further       | ther N    |          |     |     | DRAWING<br>STATUS | PRELIMINARY                                                   |                   |              |                         |
| face          |           |          |     |     |                   | JOB No                                                        | DRAWING No        | REV          | ISION                   |
| tace