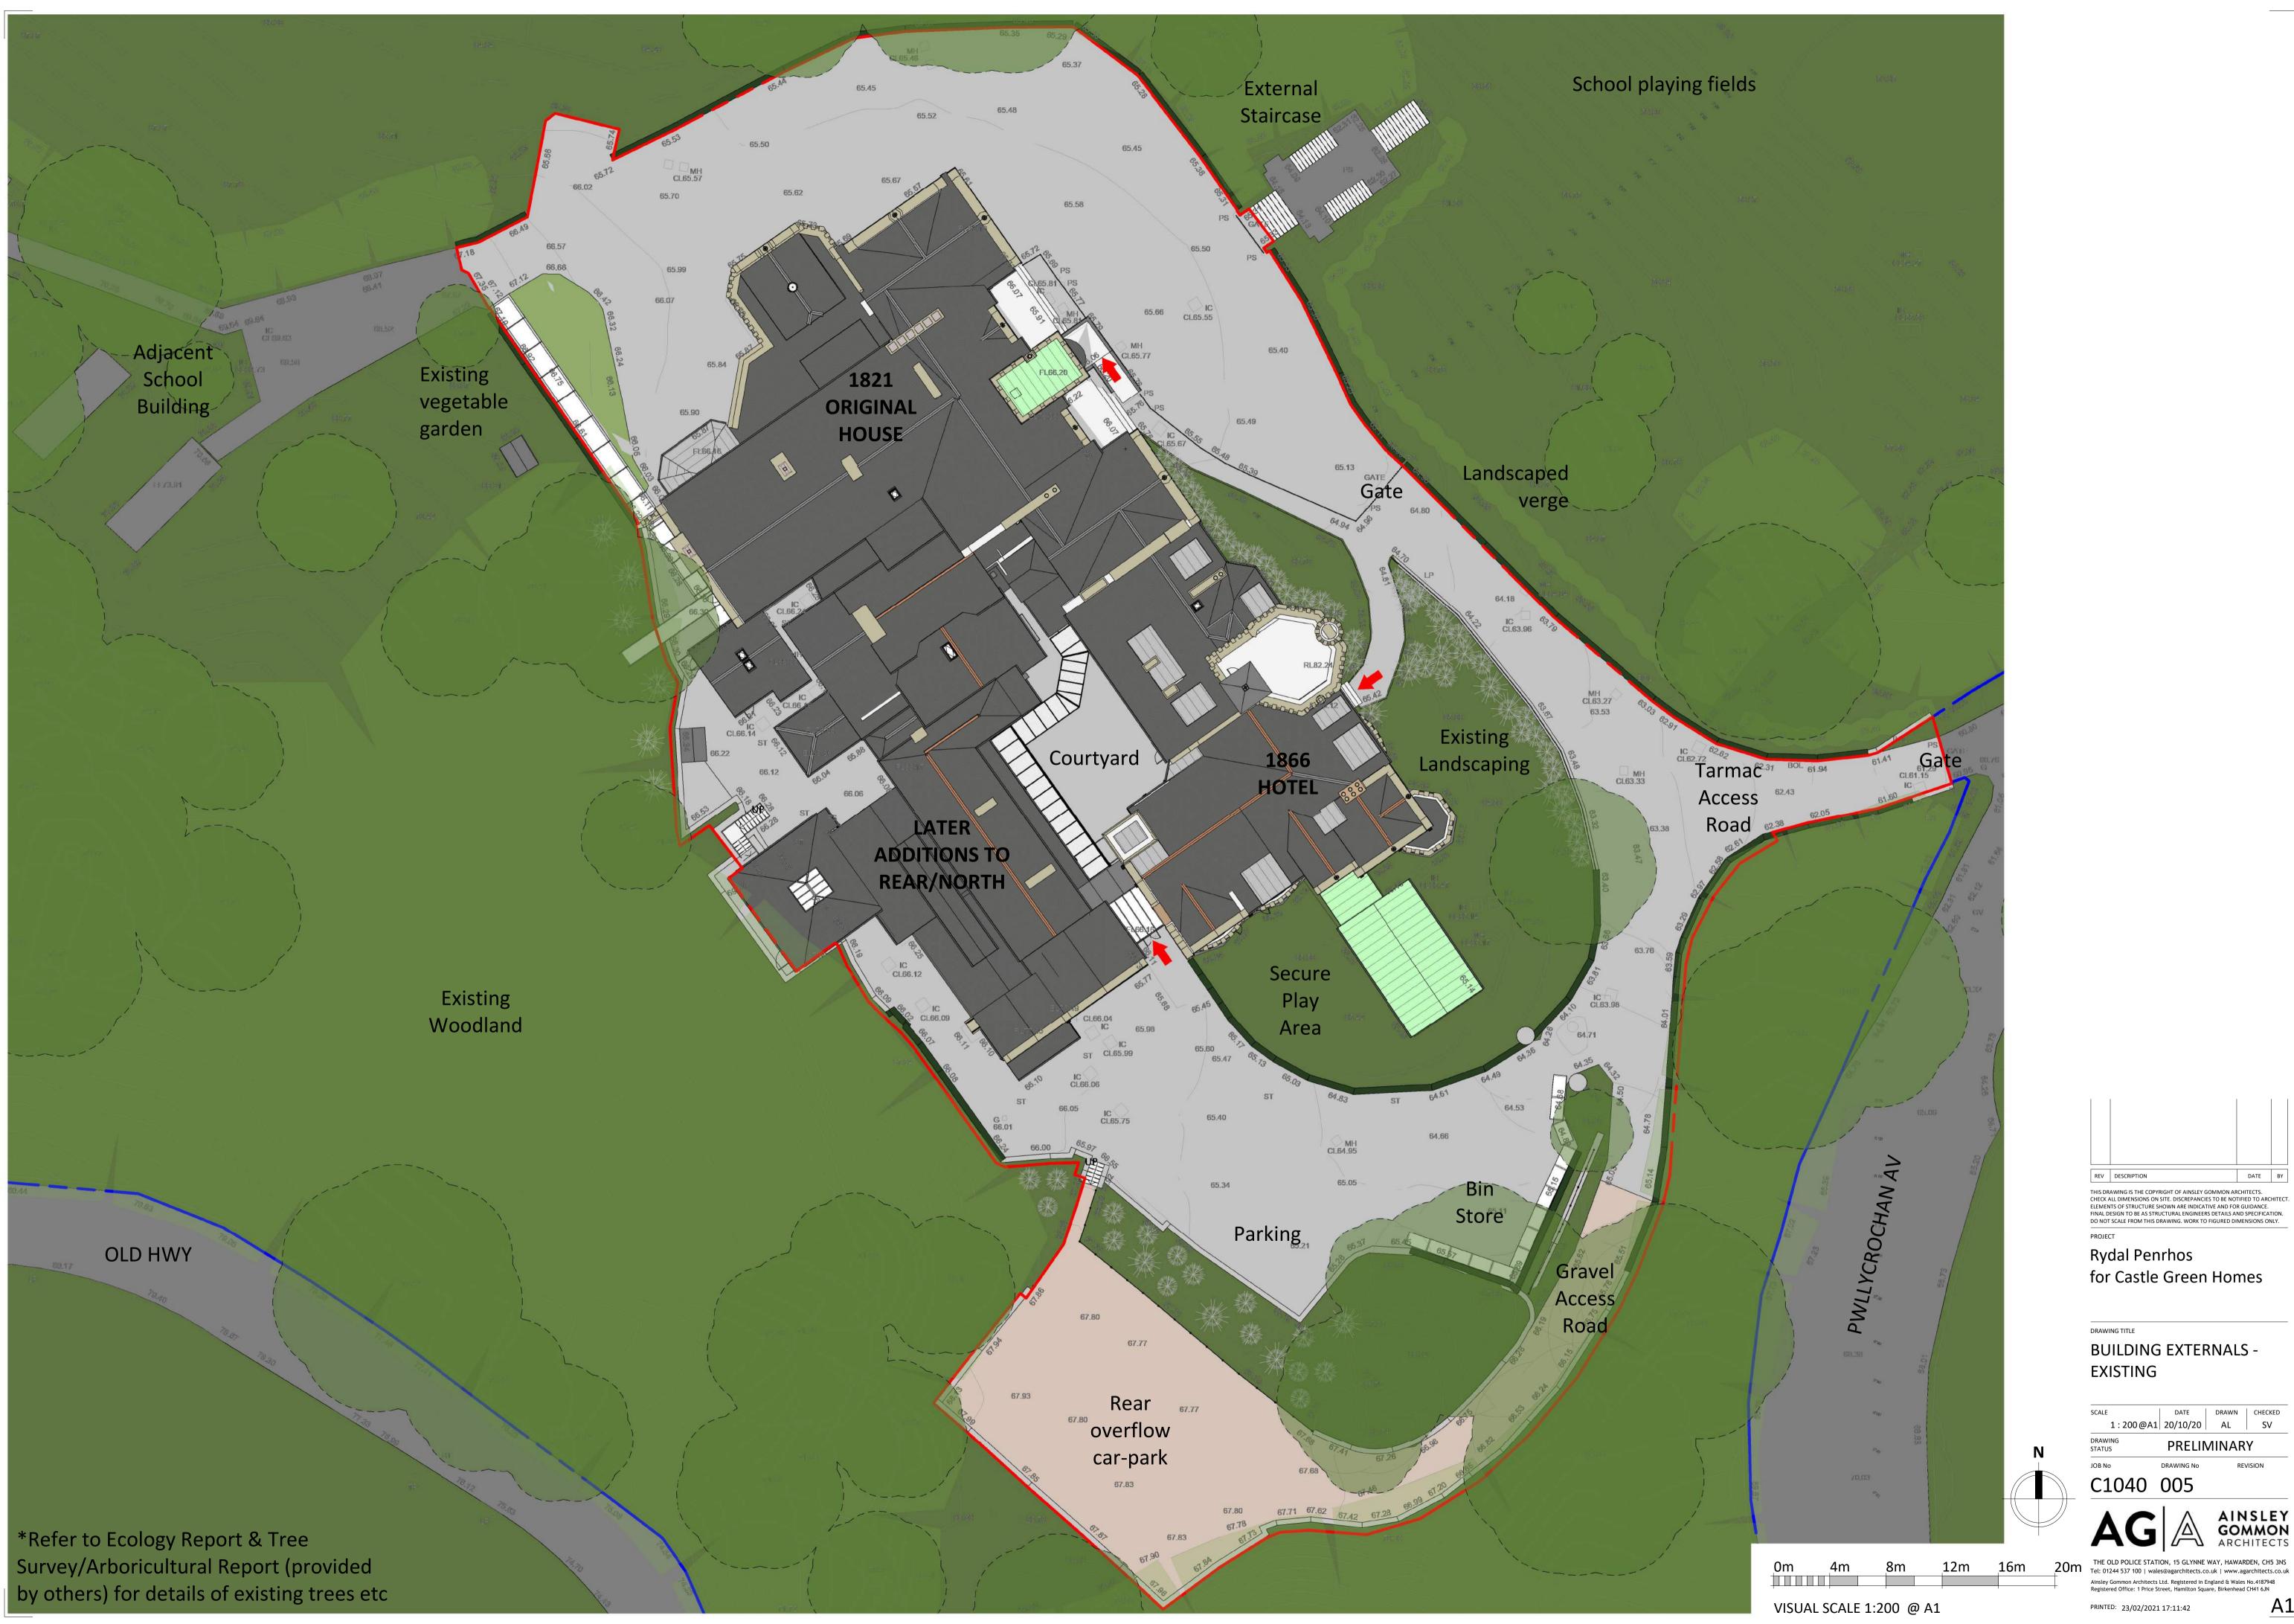

|
|               |           |          |     |     | ))                | AG                                                            |                   | GON          | SLEY<br>MMON<br>HITECTS |
| 0m            | 10m       | 20m      | 30m | 40m | 50m               | THE OLD POLICE STATIO<br>Tel: 01244 537 100   wale            | s@agarchitects.co | uk   www.aga | architects.co.uk        |
|               |           |          |     |     | +                 | Ainsley Gommon Architects L<br>Registered Office: 1 Price Str |                   |              |                         |
| VISUAL        | SCALE 1:5 | 500 @ A1 |     |     |                   | PRINTED: 23/02/2021                                           | 17:10:20          |              | A1                      |



A1



**Parking Required For Apts** Conwy - Residential (new build & conversions) Zone 2-6: 1 space per bedroom

Apts with 1 Parking Space 1x 1 Bed (40m<sup>2</sup> - 55m<sup>2</sup>) 430sf–600sf **Total 1** Apts with 2 Parking Spaces 17x 2 Bed (60m<sup>2</sup> - 70m<sup>2</sup>) 650sf-750sf 13x 2 Bed (75m<sup>2</sup> - 85m<sup>2</sup>) 800sf-915sf **Total 60** Apts with 3 Parking Spaces 2x 3 Bed (90m<sup>2</sup> - 115m<sup>2</sup>) 950sf-1200sf **Total 6** 

Total = 1 + 60 + 6 = 67 Spaces Required

7 Visitor Spaces Required (based on 1 space per 5 units)

# 74 Total Parking Spaces Required

Potential Parking Totals
29x Spaces To North/Front
<u>46x Spaces To South/Rear</u> **75 Total Spaces** all on existing hardstanding
(currently 11 disabled parking spaces indicated)



PROJECT Rydal P